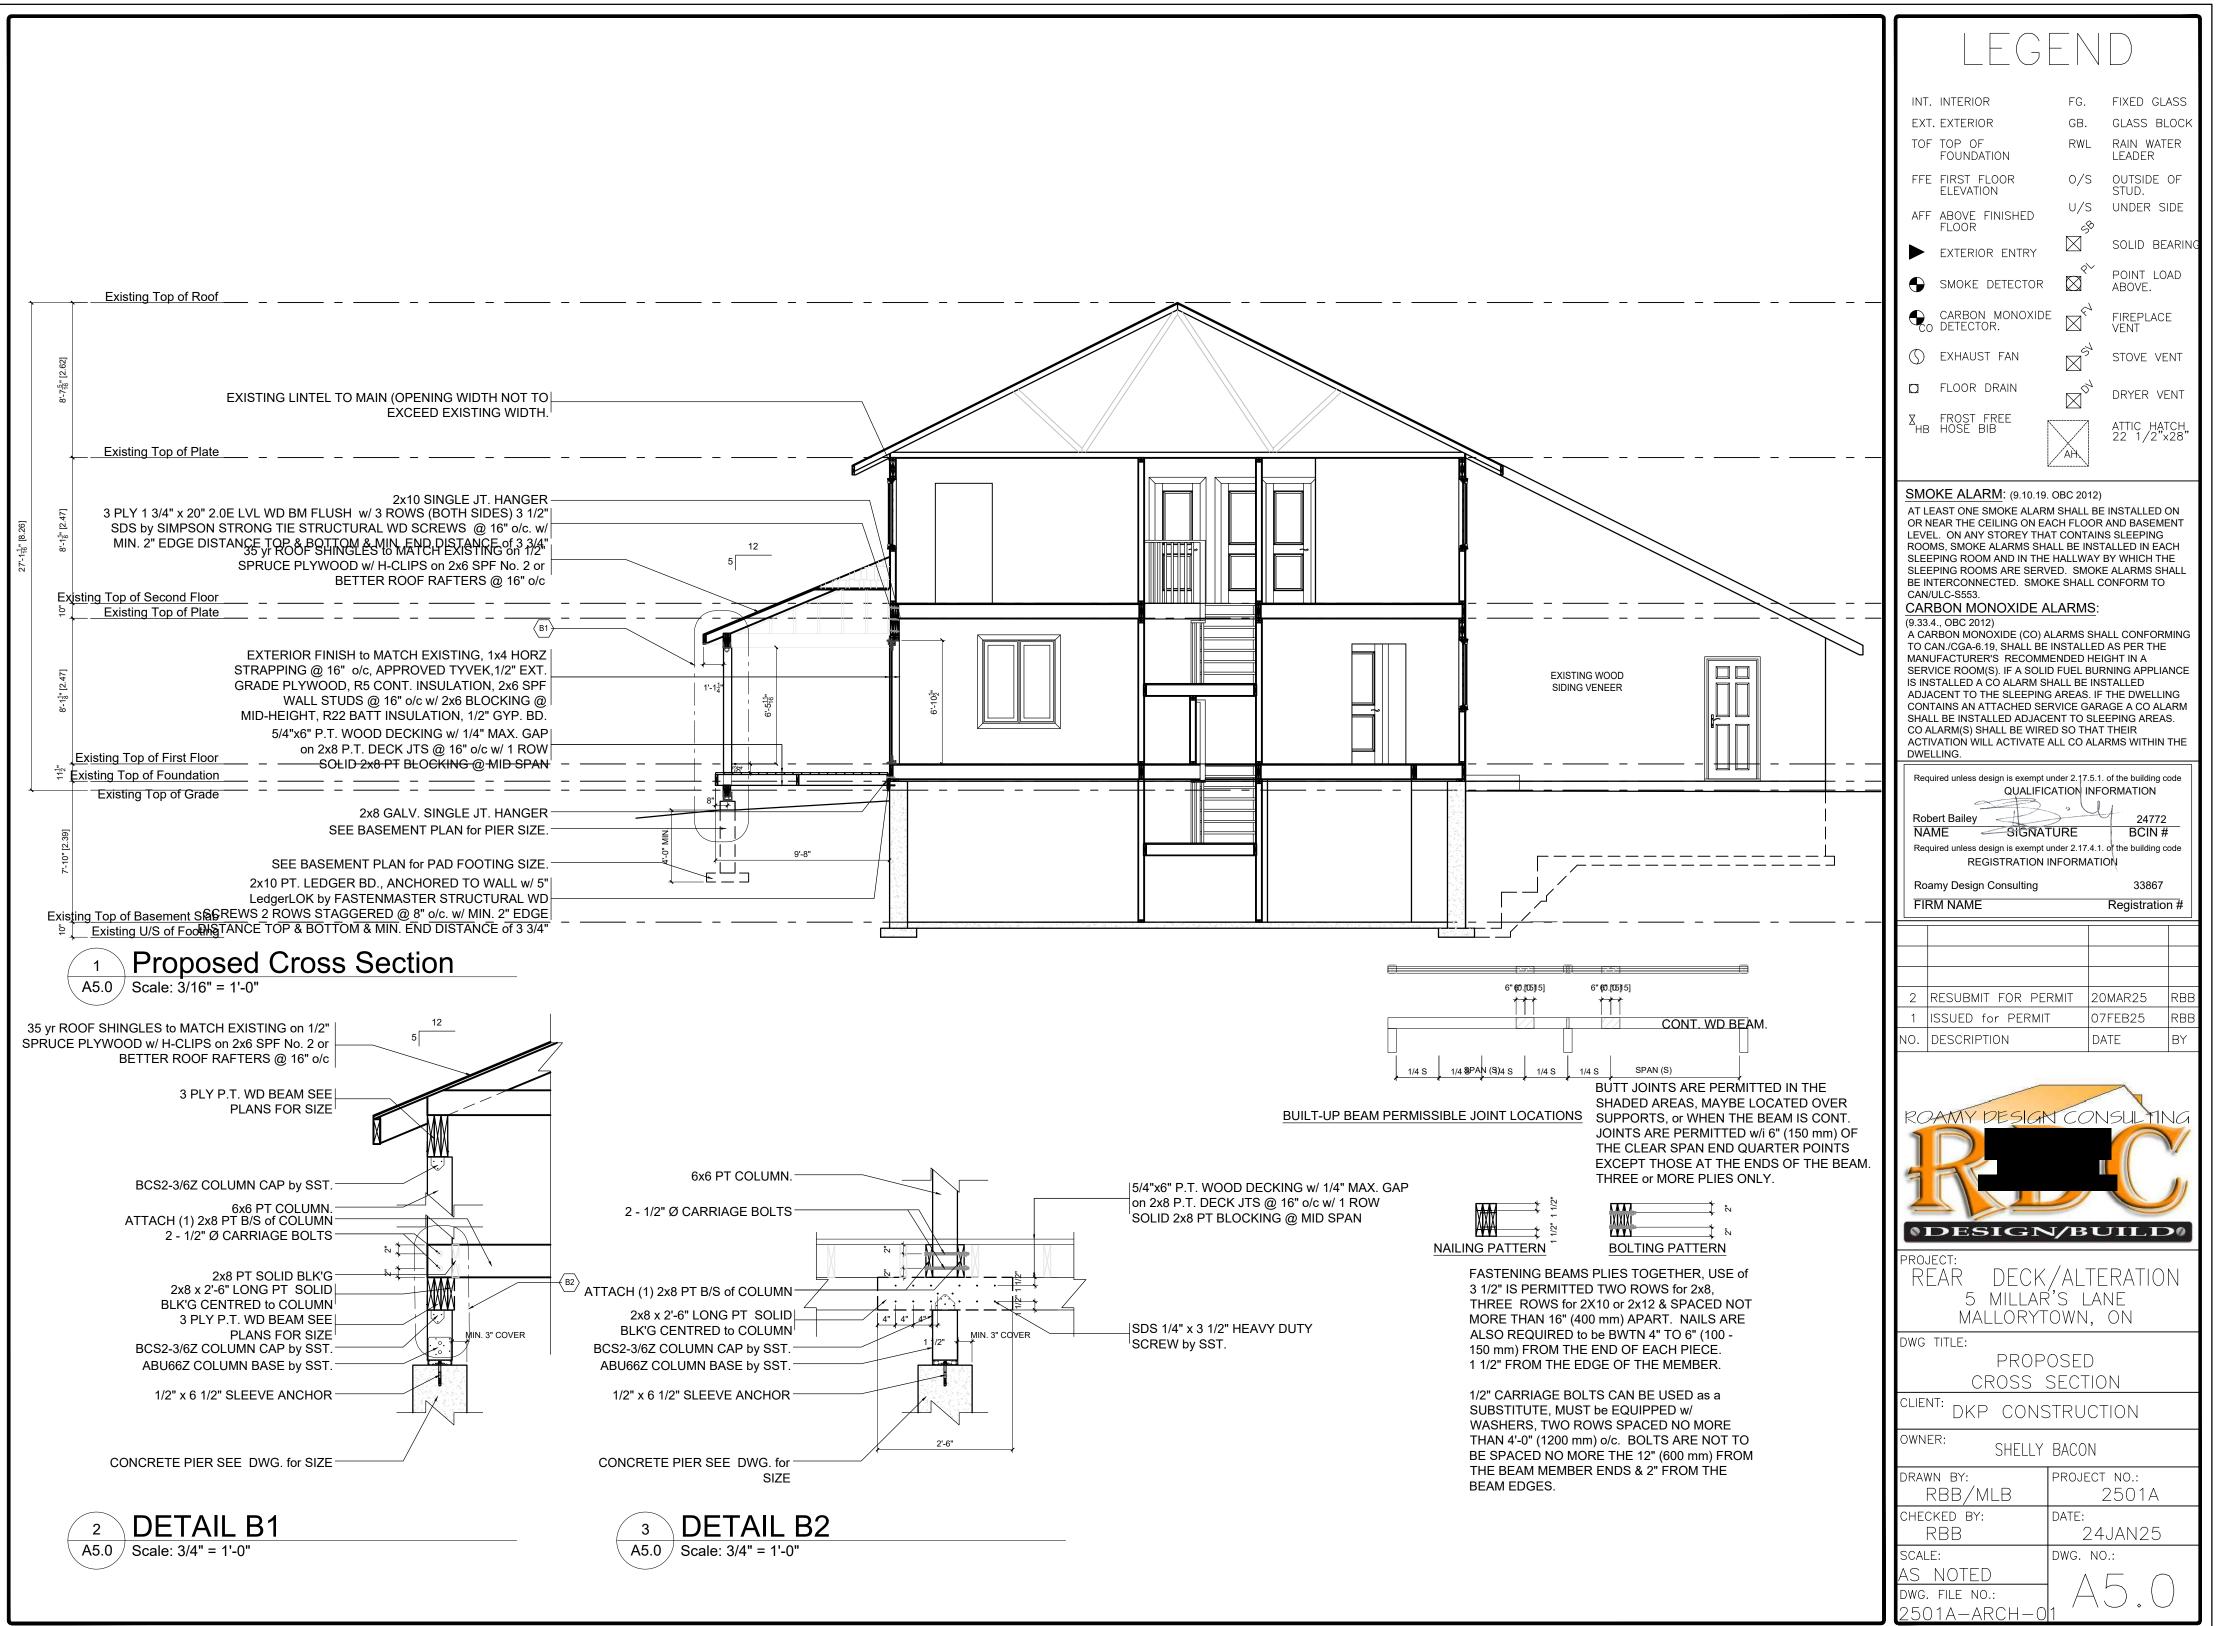

|













GENERAL NOTES:

- I. END-NAIL LINTELS TO KING STUD FROM EACH SIDE AS PER TABLE 9.23.3.4. (OBC 2024)
- 2. LINTELS TO BE NAILED TOGETHER FROM EACH SIDE AS PER TABLE 9.23.3.4. (OBC 2006) (SEE FLOOR PLANS FOR LINTEL -NUMBER OF PLIES, SIZE & GRADE)
- 3. SEE ELEVATIONS FOR RSO SIZES AND TOP OF WINDOW HEIGHT.
- 4. SOLID BEARING IS REQUIRED FROM U/S OF SUPPORTING MEMBER CONTINUOUS TO FOUNDATION.
- 5. DBL. BEARING STUDS & BLOCKS TO BE NAILED TOGETHER FROM EACH SIDE AS PER TABLE 9.23.3.4. (OBC 2024)
- 6. TRPL. BEARING STUDS & BLOCKS TO BE NAILED TOGETHER FROM EACH SIDE AS PER TABLE 9.23.3.4. (OBC 2024)

TYPICAL WOOD FRAMED WALL

|                 | LEG                          | -                                       | $\square$                   |
|-----------------|---------------------------