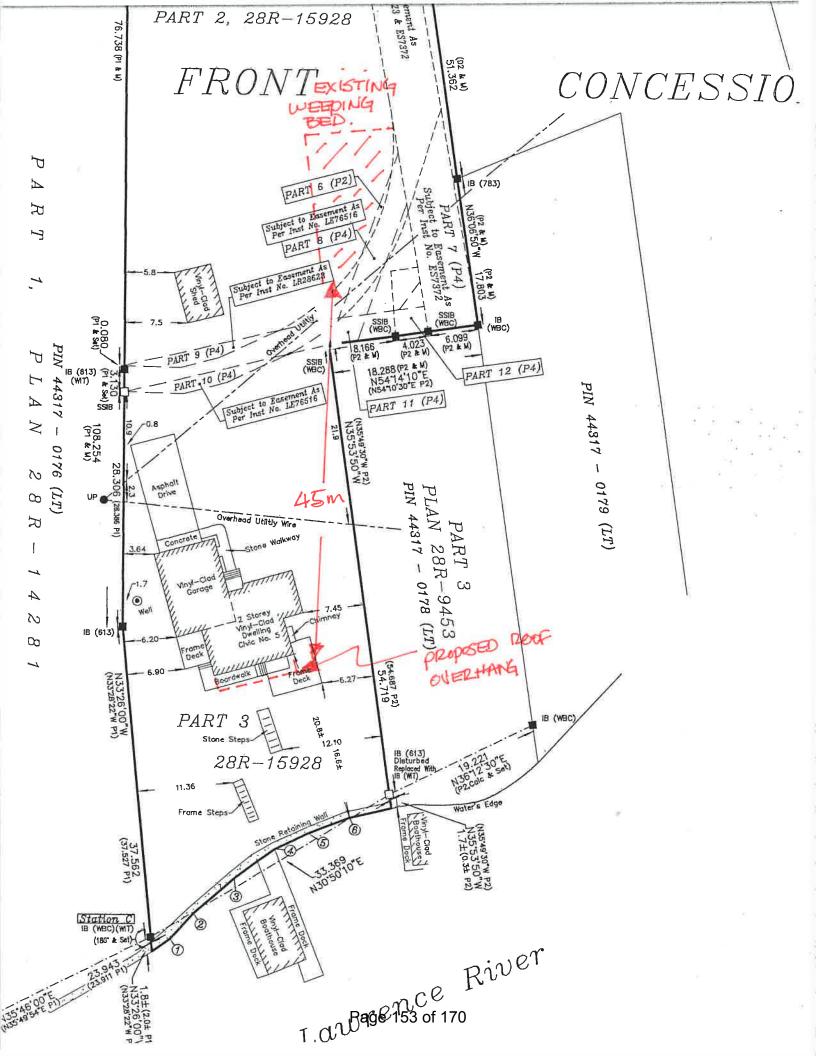

Key Map: property subject to application for Minor Variance shown in blue.

## **Purpose of Application**

The application is requesting variances to Township Zoning By-Law Number 07-079 to permit an accessory structure (storage shed) which was constructed prior to receiving the necessary municipal and agency approvals. The accessory structure is approximately 14.8 square metres and is proposed to be located within the minimum required 30 metre setback from the high-water mark of the St. Lawrence River and the minimum required 30 metre front yard setback of the Island Residential (RI) zone.

The following variances are requested:

| Section | Provision                                                         | Proposed Structure            | Relief Requested              |
|---------|-------------------------------------------------------------------|-------------------------------|-------------------------------|
|         | Minimum setback required from a waterbody shall be 30m (98.43 ft) | Shed: 17.4 metres (57.1 feet) | Shed: 12.6 metres (41.3 feet) |
|         | Minimum front yard setback of the RI zone shall be 30m (98.43 ft) | Shed: 17.4 metres (57.1 feet) | Shed: 12.6 metres (41.3 feet) |