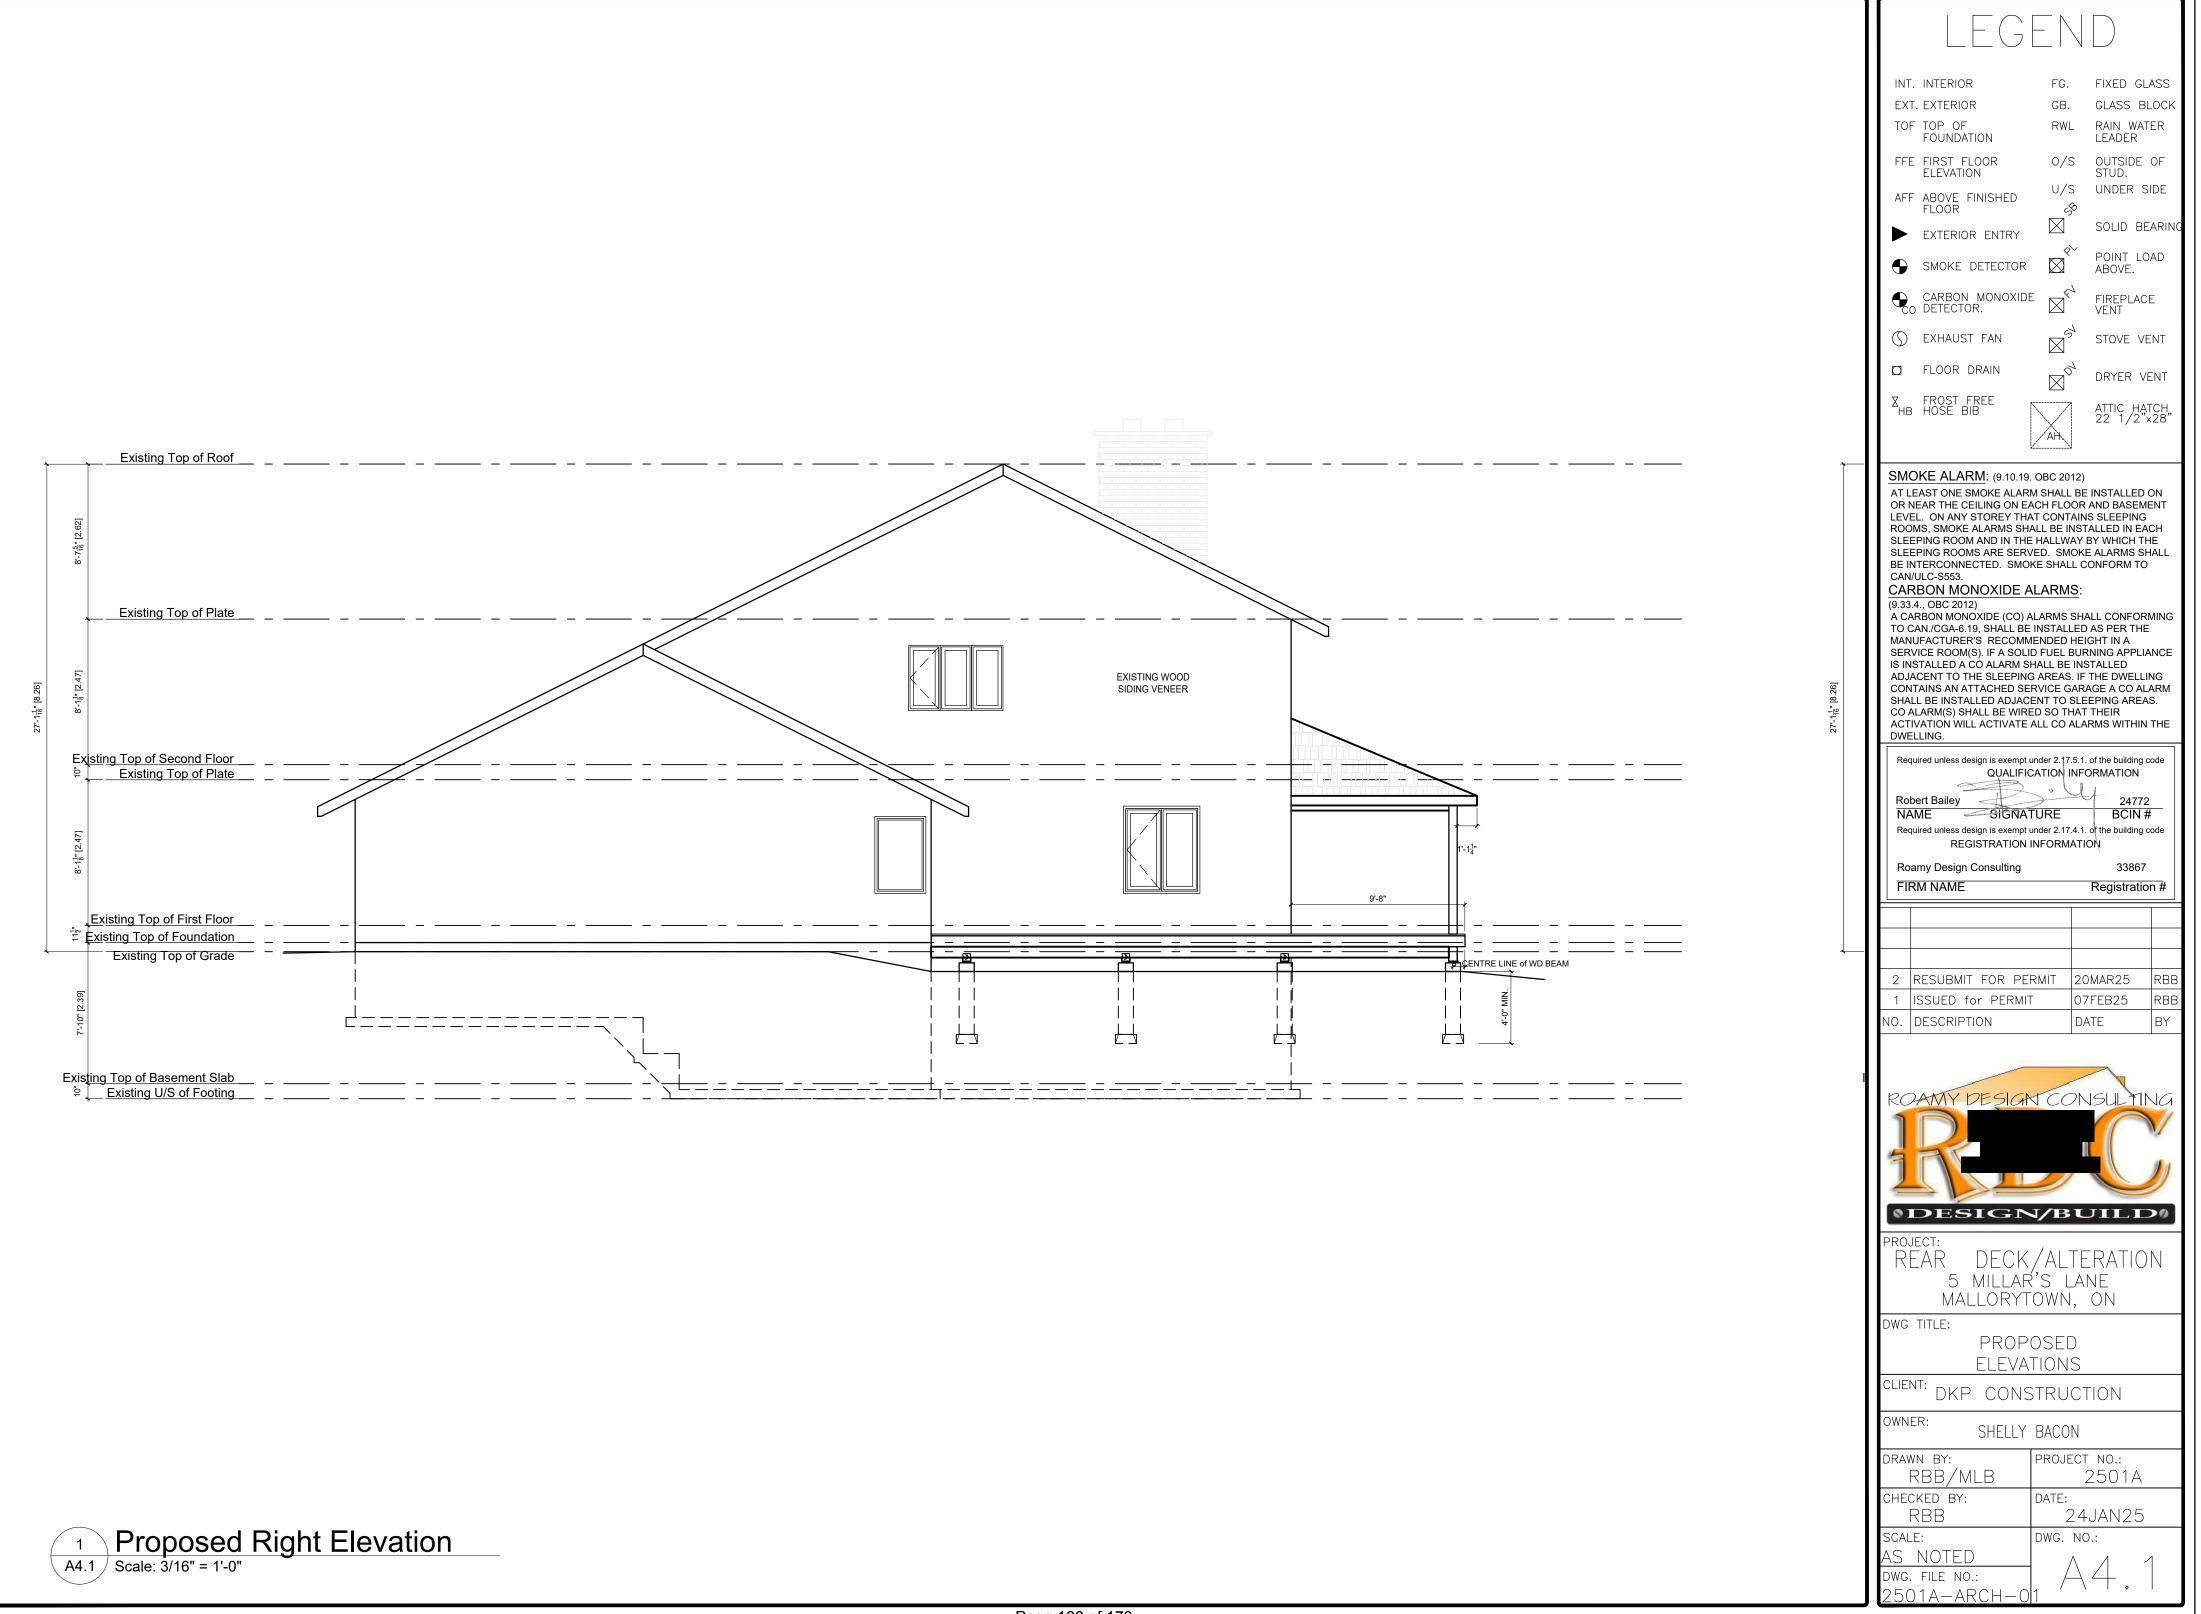

|













GENERAL NOTES:

- I. END-NAIL LINTELS TO KING STUD FROM EACH SIDE AS PER TABLE 9.23.3.4. (OBC 2024)
- 2. LINTELS TO BE NAILED TOGETHER FROM EACH SIDE AS PER TABLE 9.23.3.4. (OBC 2006) (SEE FLOOR PLANS FOR LINTEL -NUMBER OF PLIES, SIZE & GRADE)
- 3. SEE ELEVATIONS FOR RSO SIZES AND TOP OF WINDOW HEIGHT.
- 4. SOLID BEARING IS REQUIRED FROM U/S OF SUPPORTING MEMBER CONTINUOUS TO FOUNDATION.
- 5. DBL. BEARING STUDS & BLOCKS TO BE NAILED TOGETHER FROM EACH SIDE AS PER TABLE 9.23.3.4. (OBC 2024)
- 6. TRPL. BEARING STUDS & BLOCKS TO BE NAILED TOGETHER FROM EACH SIDE AS PER TABLE 9.23.3.4. (OBC 2024)

TYPICAL WOOD FRAMED WALL

|                 | LEG                          | -                                       | $\square$                   |
|-----------------|-----------------------