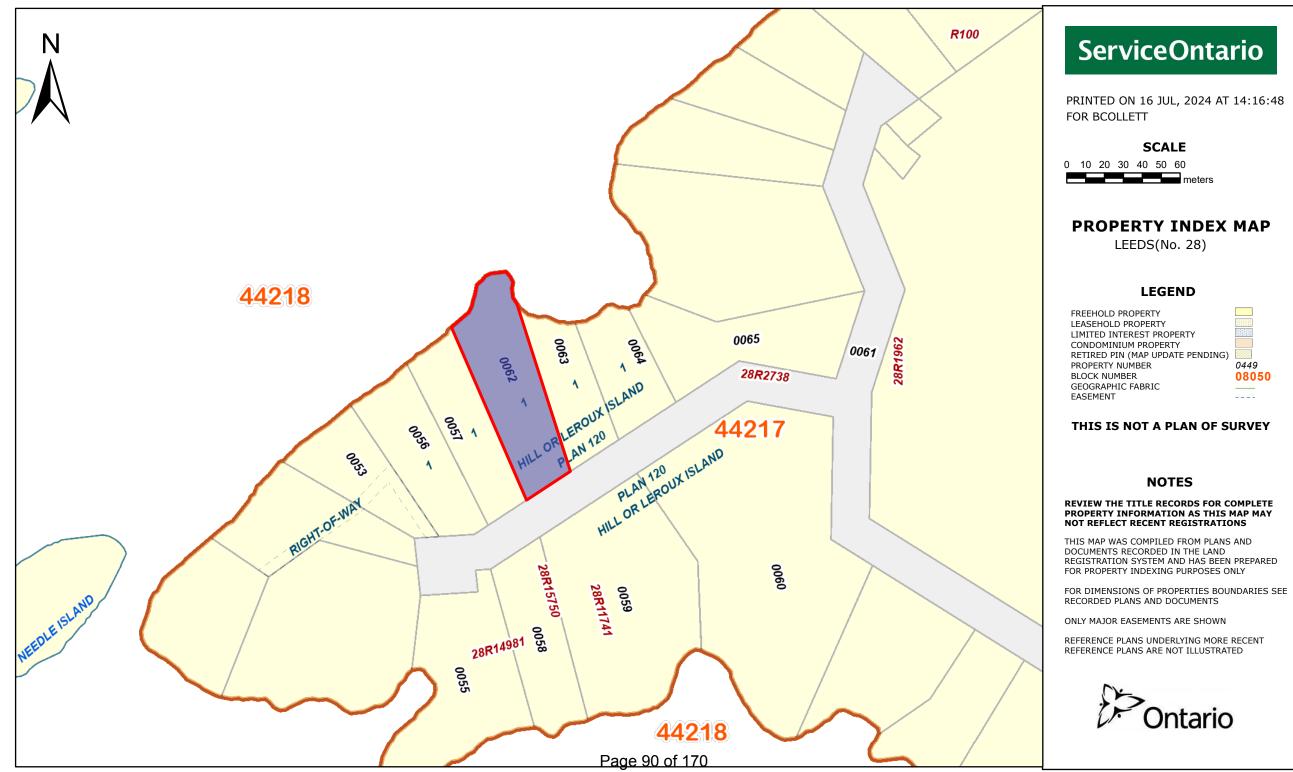

| File Number: | D13-2025-010                                 |
|--------------|----------------------------------------------|
| Applicant:   | Lindsay Bolton and Craig Bolton              |
| Agent:       | Not Applicable                               |
| Location:    | 208 Downie Island                            |
| Ward:        | Ward 1 (Former Front of Leeds and Lansdowne) |

Key Map: property subject to application for Minor Variance shown in blue.

## **Purpose of Application**

The application is requesting variances to Township Zoning By-Law Number 07-079 to permit an accessory structure (storage shed) which was constructed prior to receiving the necessary municipal and agency approvals. The accessory structure is approximately 14.8 square metres and is proposed to be located within the minimum required 30 metre setback from the high-water mark of the St. Lawrence River and the minimum required 30 metre front yard setback of the Island Residential (RI) zone.

The following variances are requested:

| Section | Provision                                                         | Proposed Structure            | Relief Requested              |
|---------|-------------------------------------------------------------------|-------------------------------|-------------------------------|
|         | Minimum setback required from a waterbody shall be 30m (98.43 ft) | Shed: 17.4 metres (57.1 feet) | Shed: 12.6 metres (41.3 feet) |
|         | Minimum front yard setback of the RI zone shall be 30m (98.43 ft) | Shed: 17.4 metres (57.1 feet) | Shed: 12.6 metres (41.3 feet) |