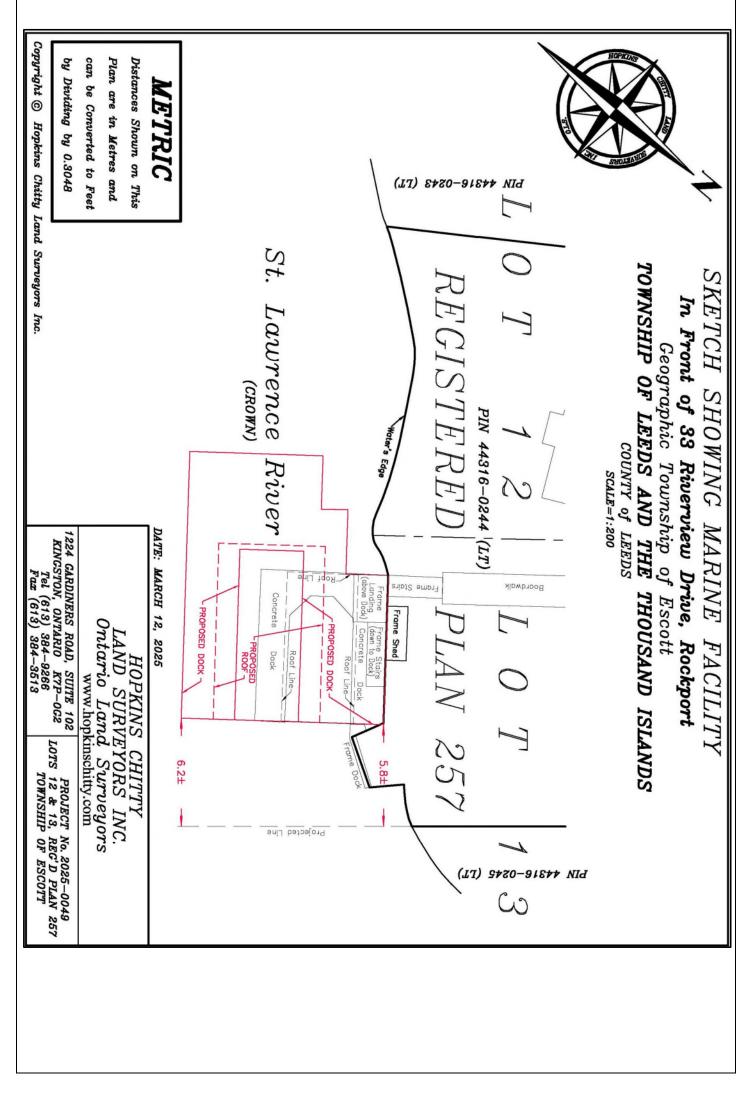

ousand Islands information provided in another format, please contact the Clerk's office at 613-659-2415 x 231 or clerk@townshipleeds.on.ca.

#### **Multi-Residential Unit Notification**

If you have received this notice and you are the owner of land that contains seven or more residential units, please post this notice in a location that is visible to all of the residents.

**For more information about this matter,** contact Amanda Werner-Mackeler, CPT Secretary-Treasurer, at 613-659-2415 x 203 or email planningtechnician@townshipleeds.on.ca.

DATED at the Township of Leeds and the Thousand Islands on the 7<sup>th</sup> day of April, 2025.

#### Proposed Schedule A - Proposed Plot Plan Permission Application: D13-2025-014 Owner: Timothy Deacon and Carol Deacon

Location: 33 Riverview Dr





## **DEVELOPMENT APPLICATION**

Section 41 (Site Plan Approval) and Section 45 (Minor Variance) of the Planning Act

| OFFICE USE O                                      | NLY          |                                      |                     |              |                       |  |  |  |  |
|---------------------------------------------------|--------------|--------------------------------------|---------------------|--------------|-----------------------|--|--|--|--|
| Application:                                      | D13-2025-014 |                                      | Date Recei          | ived:        | March 13, 2025        |  |  |  |  |
| <b>Roll Number:</b>                               | 809-01       | 0-23600                              | Deemed Co           | omplet