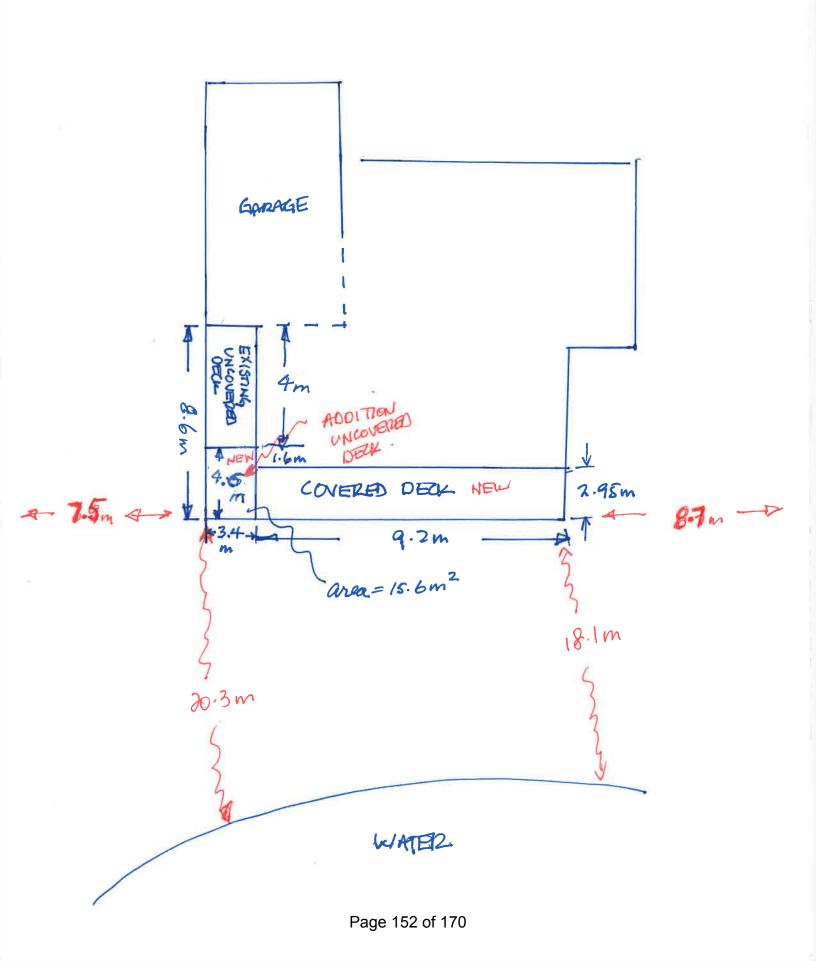

## **Purpose of Application**

The application is requesting variances to Township Zoning By-Law Number 07-079 to permit an accessory structure (storage shed) which was constructed prior to receiving the necessary municipal and agency approvals. The accessory structure is approximately 14.8 square metres and is proposed to be located within the minimum required 30 metre setback from the high-water mark of the St. Lawrence River and the minimum required 30 metre front yard setback of the Island Residential (RI) zone.

The following variances are requested:

| Section | Provision                                                         | Proposed Structure            | Relief Requested              |
|---------|-------------------------------------------------------------------|-------------------------------|-------------------------------|
|         | Minimum setback required from a waterbody shall be 30m (98.43 ft) | Shed: 17.4 metres (57.1 feet) | Shed: 12.6 metres (41.3 feet) |
|         | Minimum front yard setback of the RI zone shall be 30m (98.43 ft) | Shed: 17.4 metres (57.1 feet) | Shed: 12.6 metres (41.3 feet) |