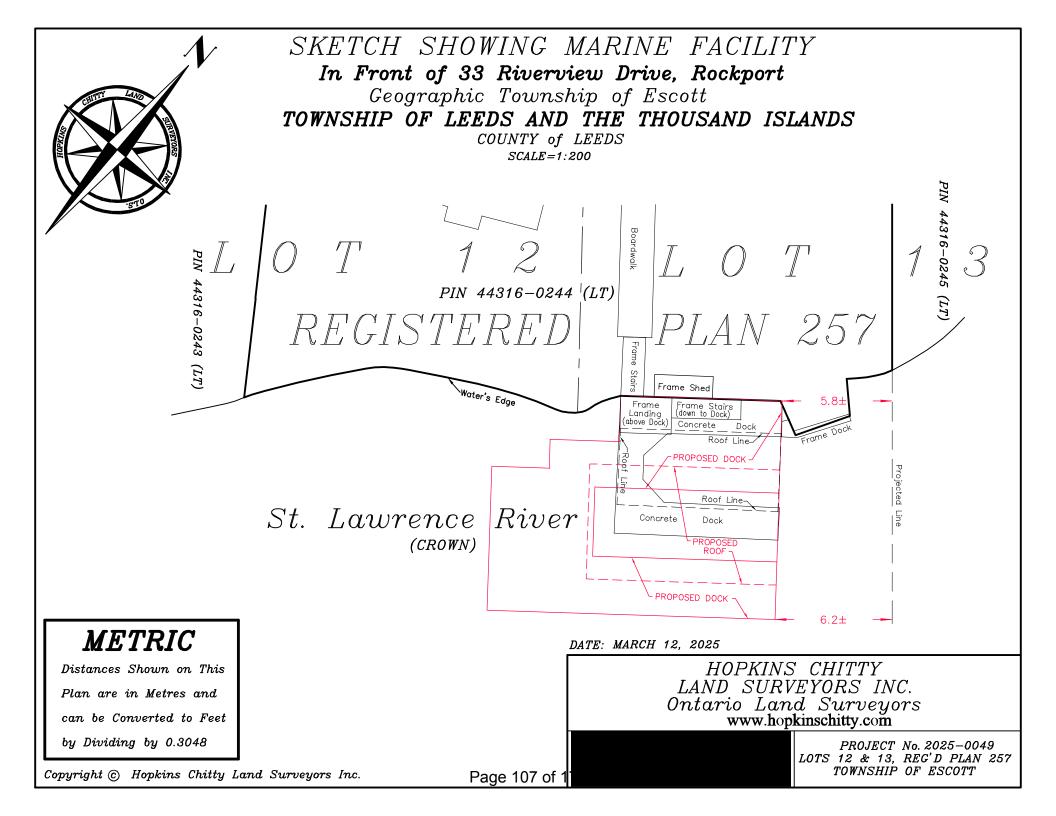

|
| D. Reg 431/20, Administering Declaration Remotely.<br>Amanda ZORA WERNER-MACKELER,<br>a Commissioner, etc., Province of Ontario,<br>the Corporation of the Township of Leeds<br>and the Thousand Islands.<br>Expires August 18, 2025.<br>(Official Stamp of Commissioner of Oaths)                                                                                                                                                                                                                                 |



6.09m x 10.36m gable roof





# 33 Riverview Drive – Proposed Boat Port Height







**Planning and Development Department** 

1233 Prince Street, P.O. Box 280 Lansdowne, ON KOE 1L0 Telephone: 613-659-2415; 866-220-2327 Fax: 613-659-3619 Email: planningtechnician@townshipleeds.on.ca

# Notice of Committee of Adjustment Hearing Permission Application (Section 45 of the Planning Act)

Date: Tuesday, April 29, 2025

Time: 1:00 pm

Location: 1233 Prince Street, Lansdowne, ON The hearing may be attended in person in the Council Chambers and virtually online/by phone through Zoom. Details on how to participate for both options are below.

| File Number: | D13-2025-015                                 |
|--------------|----------------------------------------------|
| Applicant:   | Donald Ped