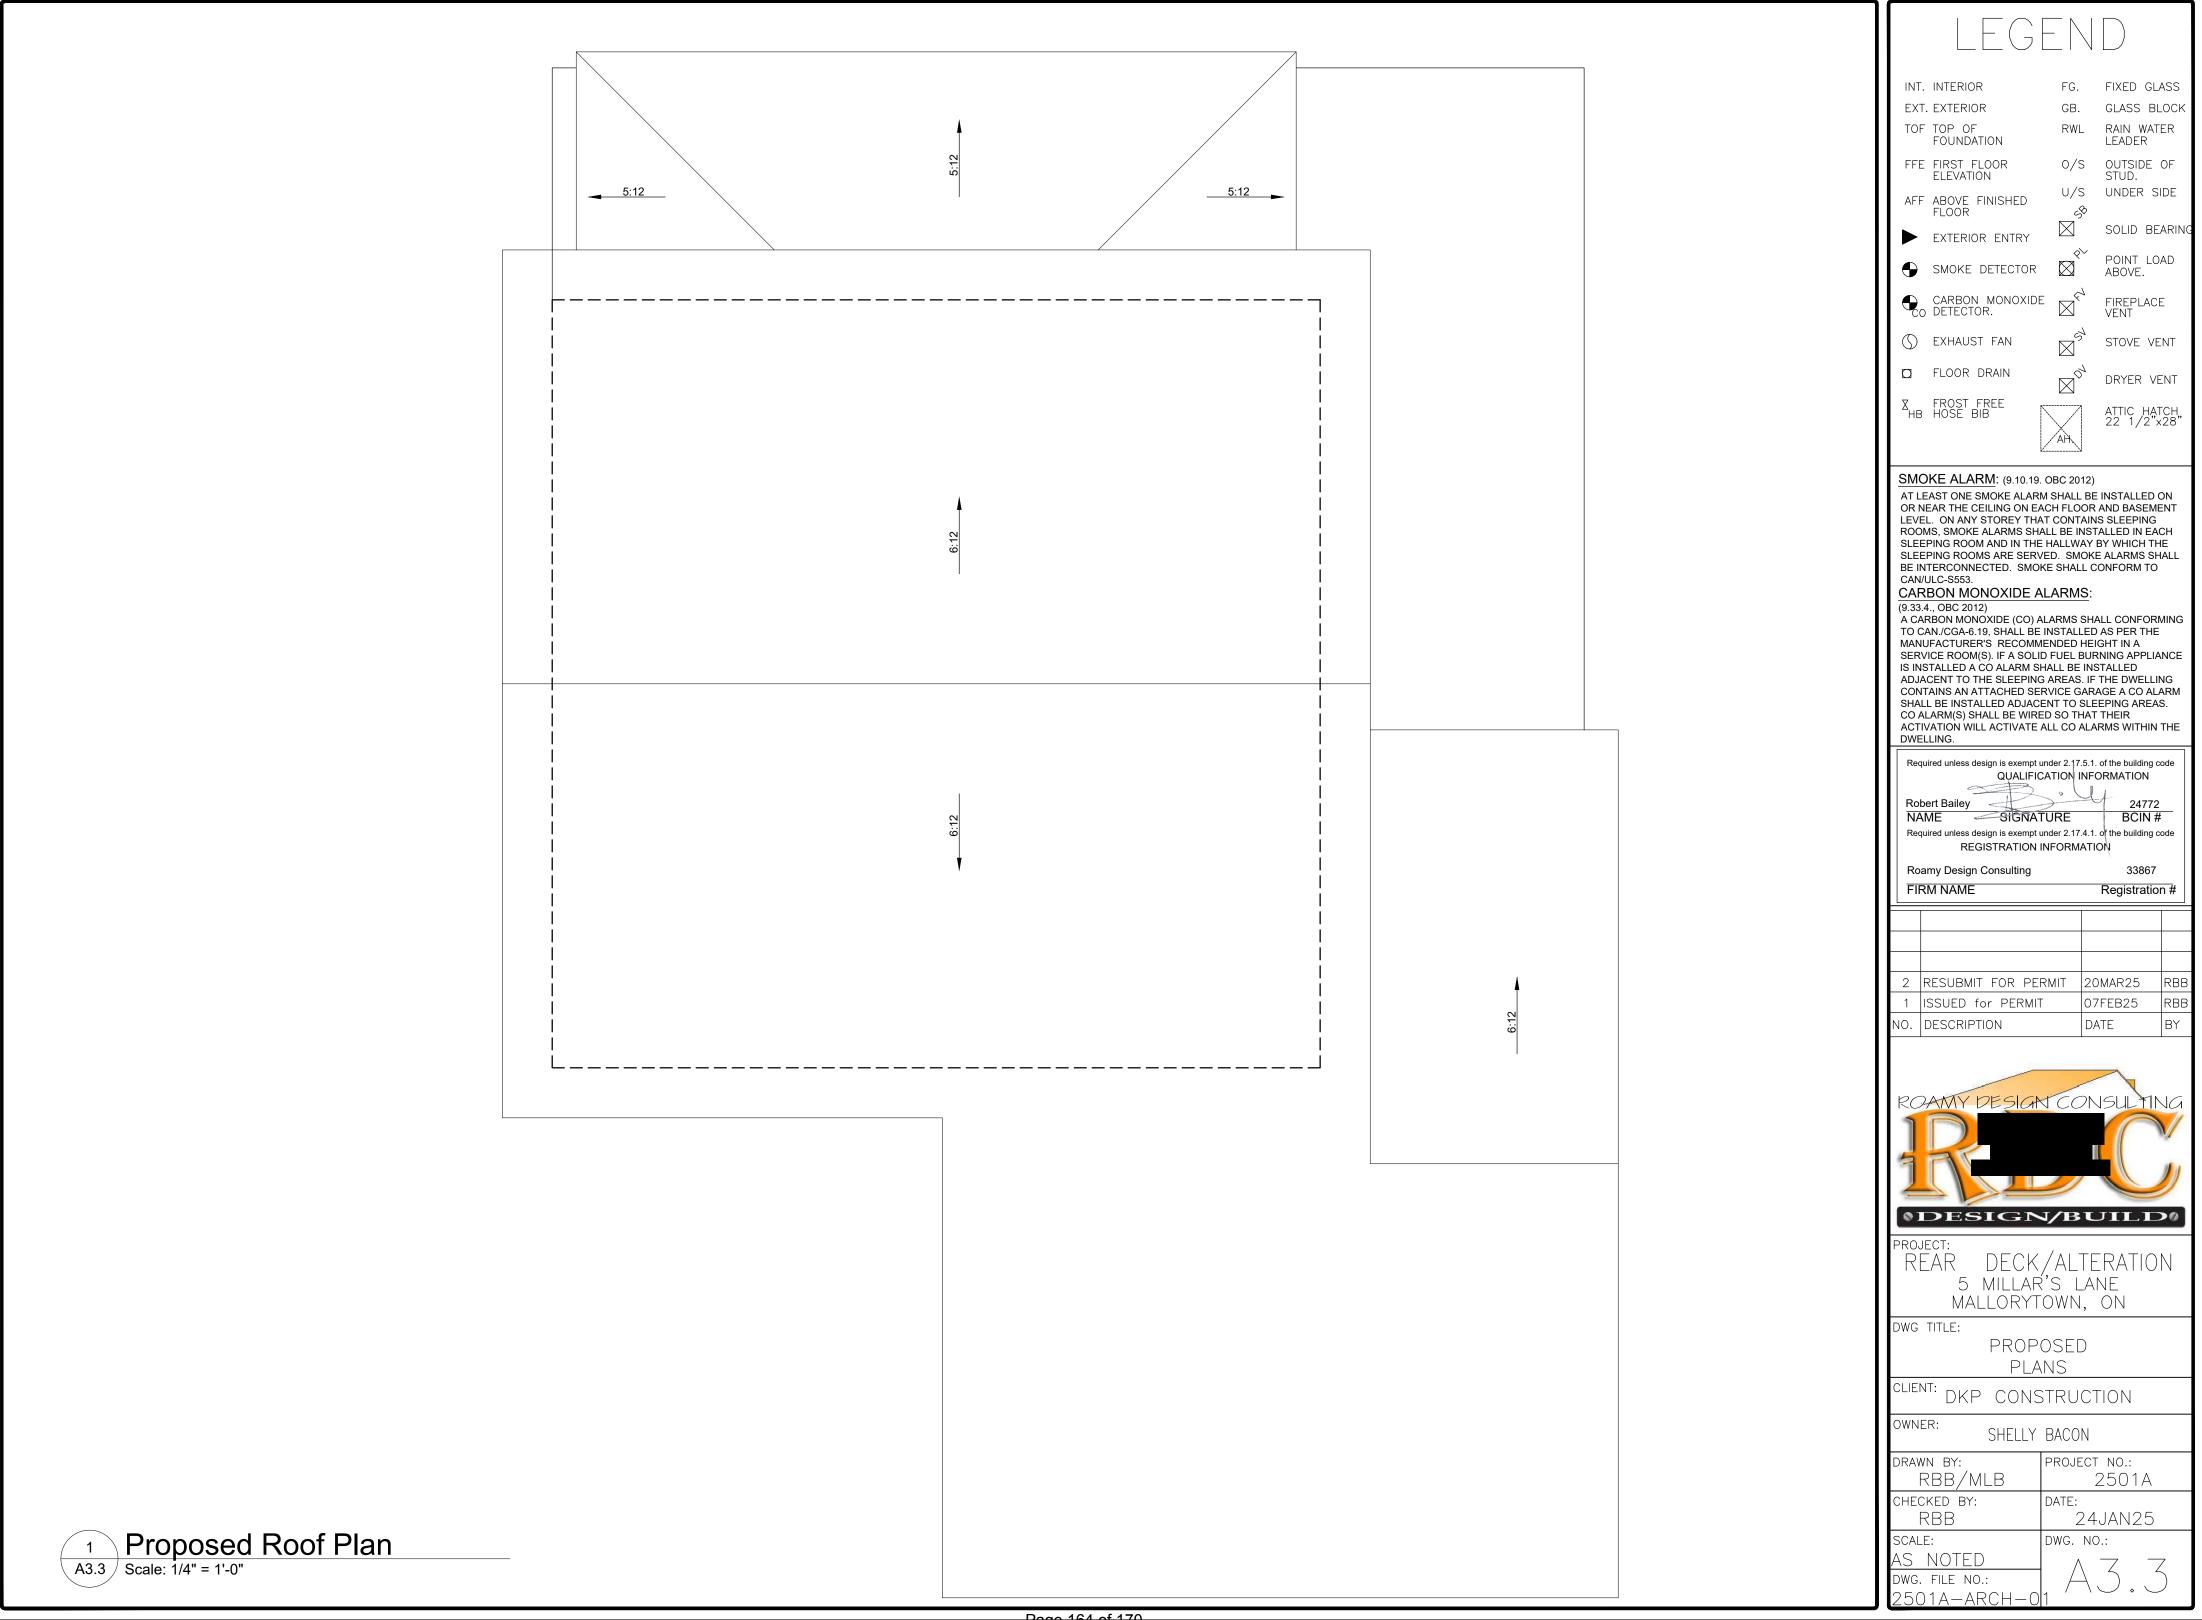

|













GENERAL NOTES:

- I. END-NAIL LINTELS TO KING STUD FROM EACH SIDE AS PER TABLE 9.23.3.4. (OBC 2024)
- 2. LINTELS TO BE NAILED TOGETHER FROM EACH SIDE AS PER TABLE 9.23.3.4. (OBC 2006) (SEE FLOOR PLANS FOR LINTEL -NUMBER OF PLIES, SIZE & GRADE)
- 3. SEE ELEVATIONS FOR RSO SIZES AND TOP OF WINDOW HEIGHT.
- 4. SOLID BEARING IS REQUIRED FROM U/S OF SUPPORTING MEMBER CONTINUOUS TO FOUNDATION.
- 5. DBL. BEARING STUDS & BLOCKS TO BE NAILED TOGETHER FROM EACH SIDE AS PER TABLE 9.23.3.4. (OBC 2024)
- 6. TRPL. BEARING STUDS & BLOCKS TO BE NAILED TOGETHER FROM EACH SIDE AS PER TABLE 9.23.3.4. (OBC 2024)

TYPICAL WOOD FRAMED WALL

|                 | LEG                          | -                                       | $\square$                   |
|-----------------|-------------------