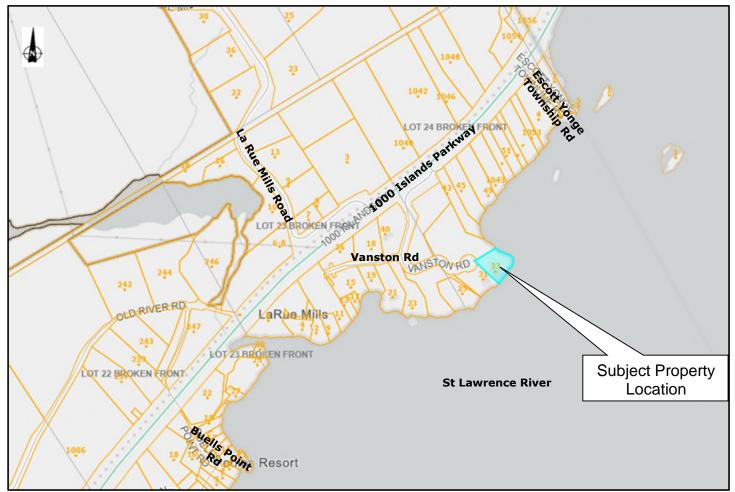

Fax: 613-659-3619 Email: planningtechnician@townshipleeds.on.ca

# Notice of Committee of Adjustment Hearing Minor Variance Application (Section 45 of the Planning Act)

Date: Tuesday, April 29, 2025

Time: 1:00 pm

Location: 1233 Prince Street, Lansdowne, ON. The hearing may be attended in person in the Council Chambers and

virtually online/by phone through Zoom. Details on how to participate for both options are below.

| File Number: | D13-2025-012                               |
|--------------|--------------------------------------------|
| Applicant:   | John and Catherine MacDonald               |
| Agent:       | Precision Development Ltd (Dustin Kennedy) |
| Location:    | 33 Vanston Road                            |
| Ward:        | Ward 3 (Former Front of Escott)            |



Key Map: property subject to application for Minor Variance shown in blue.

# Purpose of Application

The application is requesting variances to Township Zoning By-Law Number 07-079 to permit an accessory structure (hot tub) that is 9 square metres in size to be constructed on top of a concrete patio. The accessory structure is proposed to be located within the minimum required 30 metre setback from the high-water mark of the St. Lawrence River and the minimum required 30 metre front yard setback of the Shoreline Residential (RS) zone.

The following variances are requested:

| Section | Provision                                                               | Proposed Structures              | Relief Requested               |
|---------|--------------------------------------------------