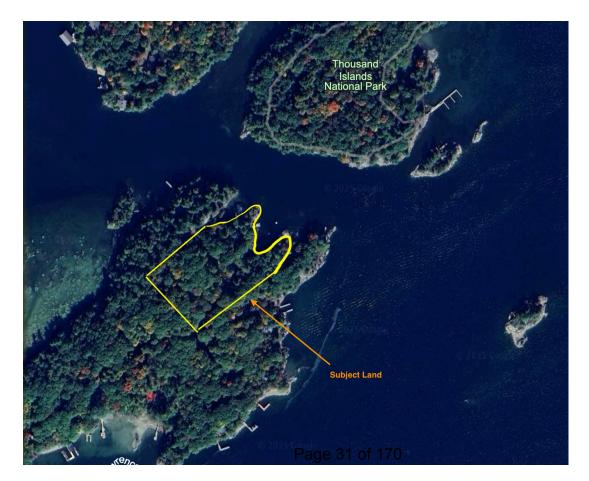

| File Number: | D13-2025-010                                 |
|--------------|----------------------------------------------|
| Applicant:   | Lindsay Bolton and Craig Bolton              |
| Agent:       | Not Applicable                               |
| Location:    | 208 Downie Island                            |
| Ward:        | Ward 1 (Former Front of Leeds and Lansdowne) |

Key Map: property subject to application for Minor Variance shown in blue.

## **Purpose of Application**

The application is requesting variances to Township Zoning By-Law Number 07-079 to permit an accessory structure (storage shed) which was constructed prior to receiving the necessary municipal and agency approvals. The accessory structure is approximately 14.8 square metres and is proposed to be located within the minimum required 30 metre setback from the high-water mark of the St. Lawrence River and the minimum required 30 metre front yard setback of the Island Residential (RI) zone.