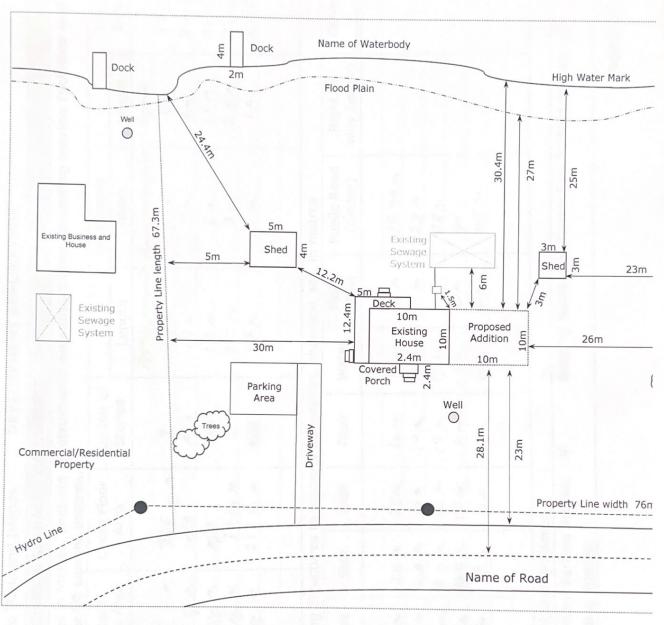

## **Purpose of Application**

The application is requesting variances to Township Zoning By-Law Number 07-079 to permit an accessory structure (storage shed) which was constructed prior to receiving the necessary municipal and agency approvals. The accessory structure is approximately 14.8 square metres and is proposed to be located within the minimum required 30 metre setback from the high-water mark of the St. Lawrence River and the minimum required 30 metre front yard setback of the Island Residential (RI) zone.

The following variances are requested:

| Section | Provision                                                         | Proposed Structure            | Relief Requested              |
|---------|-------------------------------------------------------------------|-------------------------------|-------------------------------|
|         | Minimum setback required from a waterbody shall be 30m (98.43 ft) | Shed: 17.4 metres (57.1 feet) | Shed: 12.6 metres (41.3 feet) |
|         | Minimum front yard setback of the RI zone shall be 30m (98.43 ft) | Shed: 17.4 metres (57.1 feet) | Shed: 12.6 metres (41.3 feet) |

| 5. REGISTERED OWNER(S                         |                                                                                                                                 |
|-----------------------------------------------|---------------------------------------------------------------------------------------------------------------------------------|
|                                               | . If company, identify principals. A separate page may be                                                                       |
| <i>submitted, if needed.</i><br>Name(s):Linds | av Bolton & Craig Bolton                                                                                                        |
|                                               |                                                                                                                                 |
|                                               |                                                                                                                                 |
| Company Name (if applicabl                    | e):                                                                                                                             |
| Mailing Address:                              |                                                                                                                                 |
| Phone (home):                                 | Phone (cell):                                                                                                                   |
| Email Address:                                |                                                                                                                                 |
|                                               |                                                                                                                                 |
| 6. APPLICANT INFORMAT                         | 그는 것 같은 것 같                                                                                       |
|                                               | vner of the subject lands, written authorization from <b>all</b> be obtained stating that the agent is authorized to make       |
| the application (Section 13)                  |                                                                                                                                 |
| <b>6.1</b> Is the applicant the sar           | ne as the owner?                                                                                                                |
| Yes (same information                         | as above)                                                                                                                       |
|                                               | w and complete Section 14 – Agreement, Authorization                                                                            |
| and Declaration)                              |                                                                                                                                 |
| <b>6.2</b> Name(s):                           |                                                                                                                                 |
| Company Name (if applicable                   | e):                                                                                                                             |
|                                               |                                                                                                                                 |
|                                               |                                                                                                                                 |
| Phone (home):                                 |                                                                                                                                 |
| Phone (work):                                 | Email Address:                                                                                                                  |
| 7. SUBJECT LAND CHARAG                        | CTERISTICS                                                                                                                      |
| 7.1 Please list and describe                  | e any existing easements, right-of-ways or restrictive                                                                          |
|                                               | subject property (required to be shown on sketch)                                                                               |
| hydro easement                                |                                                                                                                                 |
| injuit cutomon                                |                                                                                                                                 |
|                                               |                                                                                                                                 |
| 7.2 Site Description: (brief                  | ly describe factors that may impact the proposed                                                                                |
| development, such as soil ty                  | pe and depth, lot configuration, steep slopes or low-lying                                                                      |
| areas, natural feature, etc.)                 |                                                                                                                                 |
| Proposed shed is to be accessory stru         | cture to existing cottage on St. Lawrence River. The lot is long arating the water access only site from the remaining majority |
| of the deep forested property. Site co        | nsist of high, exposed areas, natural feature bedrock with                                                                      |
| shed is approximately 7 m horizontal          | n. The slope near the existing cottage is rough bedrock. The elevation from the water and located a greater distance from       |
| the water than any other existing proj        | perty structure. There is bedrock ledge and an elevated course<br>hrough property providing limited space for accessory shed    |
|                                               | essible to cottage and water only boat access.                                                                                  |

| Township of Leeds and the Thous            | sand Isla    | nds                                    | DEVEL        | OPMENT A                              | PPLICATION           |
|--------------------------------------------|--------------|----------------------------------------|--------------|---------------------------------------|----------------------|
| 7.3 Dimensions of Subject Lan              | d            |                                        |              |                                       |                      |
| Total Lot Area:                            |              | hectare                                | S            | 7                                     | acres                |
| Lot Depth:                                 | 254          | metres                                 |              | 836                                   | feet                 |
| Lot Width (frontage):                      | 111          | metres                                 |              | 366                                   | feet                 |
| 7.4 Road Access (include name              |              |                                        |              |                                       |                      |
| Provincial Highway:                        |              | ······································ |              |                                       |                      |
| County Road:                               |              |                                        |              | · · · · · · · · · · · · · · · · · · · |                      |
| Municipal Road:                            |              |                                        |              |                                       | ·····                |
| Private Right-of-Way:                      |              |                                        |              |                                       |                      |
| Water Only: <u>Water access on</u>         | ly           |                                        |              |                                       |                      |
| 7.5 If access to the subject lan           | id is by w   | ater only,                             | provide      | details of p                          | arking and           |
| docking facilities to be used and          | the appr     | roximate di                            | istance c    | f these from                          | n the subject        |
| land and the nearest public road           |              |                                        |              |                                       |                      |
| Vehicle parking and water access via marin | a on mainlai | nd. Boat dockir                        | ng at propei | ty using previo                       | usly installed docks |
|                                            |              |                                        |              |                                       |                      |
| 7.6 Servicing – Water                      |              |                                        | Existing     | Proposed                              | Not Applicable       |
| Municipal Piped Water System               |              |                                        |              |                                       | X                    |
| Privately Owned and Operated V             | Vell         |                                        |              |                                       |                      |
| Dug                                        |              |                                        |              |                                       |                      |
| Drilled                                    |              |                                        |              |                                       |                      |
|                                            |              |                                        |              |                                       |                      |
| Lake or Other Water Body:                  |              |                                        | X            |                                       |                      |
| Other:                                     |              |                                        |              |                                       |                      |
| 7.7 Servicing – Sewage                     |              |                                        | Existing     | Proposed                              | Not Applicable       |
| Municipal                                  |              |                                        |              |                                       | ×                    |
| Privately-Owned                            |              |                                        |              |                                       |                      |
| 🛛 Individual Sanitary Sewag                | je Systen    | n                                      | X            |                                       |                      |
| Communal Sanitary Sewa                     | ge Syste     | m                                      |              |                                       |                      |
| □ Composting/Self-Containe                 | ed Toilet    |                                        |              |                                       |                      |
| Privy                                      |              |                                        |              |                                       |                      |
| Outhouse                                   |              |                                        |              |                                       |                      |
| Other: (Specify)                           |              |                                        |              |                                       |                      |
| 7.8 Servicing – Storm Drainage             | 2            |                                        | Existing     | Proposed                              | Not Applicable       |
| Sewers                                     |              |                                        |              |                                       |                      |
| Ditches                                    |              |                                        |              |                                       |                      |
| Swales                                     |              |                                        |              |                                       |                      |
| Other (Specify):                           |              |                                        |              |                                       |                      |

### **DEVELOPMENT APPLICATION**

| 8. OFFICIAL PLAN, ZONING BY-LAW AND LAND USE INFORMATION                                                                                                                                                                                                                                                                                                                                                                                 |
|------------------------------------------------------------------------------------------------------------------------------------------------------------------------------------------------------------------------------------------------------------------------------------------------------------------------------------------------------------------------------------------------------------------------------------------|
| 8.1 Official Plan Designation: Rural                                                                                                                                                                                                                                                                                                                                                                                                     |
| 8.2 Special Policy Area: 🛛 1000 Islands 📋 Highly Sensitive Lake Trout Lake □ No                                                                                                                                                                                                                                                                                                                                                          |
| 8.3 Zoning: Island Residential (RI)                                                                                                                                                                                                                                                                                                                                                                                                      |
| 8.4 Is this a designated heritage property: 🗌 Yes 🛛 No                                                                                                                                                                                                                                                                                                                                                                                   |
| <b>8.5</b> Existing Use(s): (indicate uses and length of time uses have continued)                                                                                                                                                                                                                                                                                                                                                       |
| Cottage property                                                                                                                                                                                                                                                                                                                                                                                                                         |
|                                                                                                                                                                                                                                                                                                                                                                                                                                          |
| 8.6 Proposed Use(s):                                                                                                                                                                                                                                                                                                                                                                                                                     |
| See Planning Justification Report;shed (3.3 x 4.5m, i.e., 14.85 sq m) accessory structure to existing cottage at 208 Downie Island. Shed location to fall within the 30m setback line from the water, farther back than the existing cottage structure. Chosen location is a level site that is elevated and back from the water for storage while still allowing for accessibility and proximity to current existing cottage structure. |
| 8.7 Existing Use on Adjacent Lands:                                                                                                                                                                                                                                                                                                                                                                                                      |
| North: waterway South: neighbouring cottage property                                                                                                                                                                                                                                                                                                                                                                                     |
| East: neighbouring cottage property West: neighbouring cottage property                                                                                                                                                                                                                                                                                                                                                                  |
| <b>8.8</b> Previous Use(s): (indicate all previous land uses on the subject land or adjacent lands including any industrial or commercial use, or if there is suspected contamination)                                                                                                                                                                                                                                                   |
| Cottage use only. No industrial or commercial use. No contamination                                                                                                                                                                                                                                                                                                                                                                      |
|                                                                                                                                                                                                                                                                                                                                                                                                                                          |
|                                                                                                                                                                                                                                                                                                                                                                                                                                          |
|                                                                                                                                                                                                                                                                                                                                                                                                                                          |
|                                                                                                                                                                                                                                                                                                                                                                                                                                          |
|                                                                                                                                                                                                                                                                                                                                                                                                                                          |
| <b>8.9</b> Indicate any current or previous application under the <i>Planning Act</i> affecting the                                                                                                                                                                                                                                                                                                                                      |
| subject land:                                                                                                                                                                                                                                                                                                                                                                                                                            |
| Application Type     File Number     File Status                                                                                                                                                                                                                                                                                                                                                                                         |
| Minor Variance                                                                                                                                                                                                                                                                                                                                                                                                                           |
| Site Plan Agreement                                                                                                                                                                                                                                                                                                                                                                                                                      |
| Zoning By-Law Amendment                                                                                                                                                                                                                                                                                                                                                                                                                  |
| Official Plan Amendment                                                                                                                                                                                                                                                                                                                                                                                                                  |
| Consent                                                                                                                                                                                                                                                                                                                                                                                                                                  |
| Subdivision                                                                                                                                                                                                                                                                                                                                                                                                                              |
| Other:                                                                                                                                                                                                                                                                                                                                                                                                                                   |
| oxtimes There have been no previous Planning Act applications affecting the subject lands                                                                                                                                                                                                                                                                                                                                                |