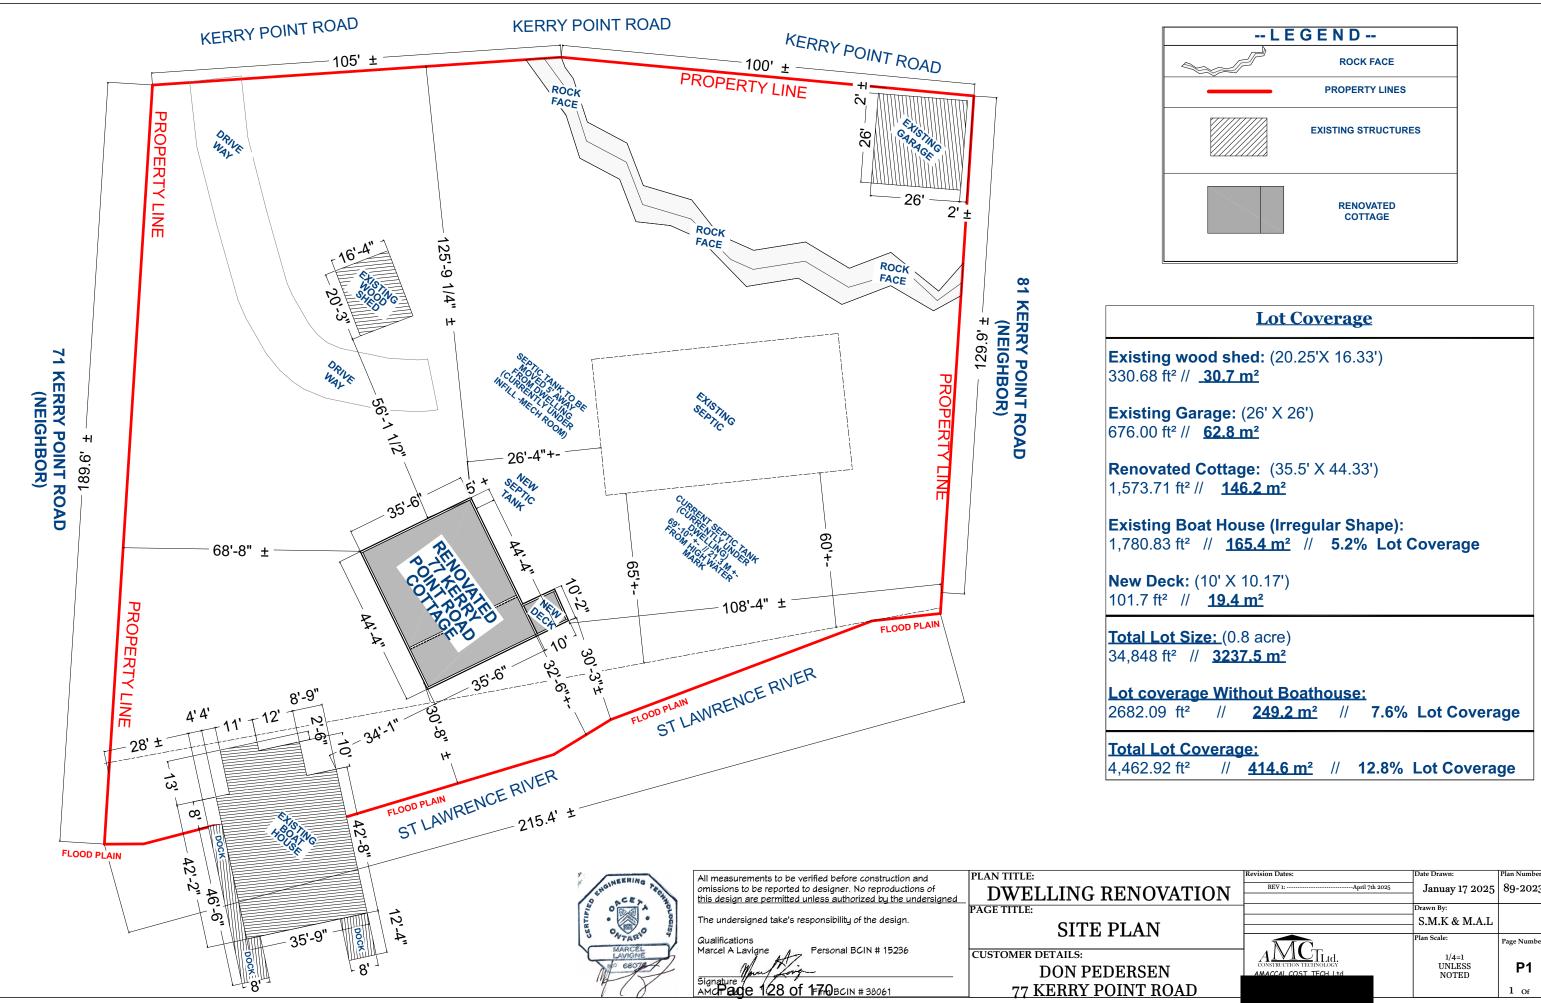

## **Purpose of Application**

The application is requesting variances to Township Zoning By-Law Number 07-079 to permit an accessory structure (storage shed) which was constructed prior to receiving the necessary municipal and agency approvals. The accessory structure is approximately 14.8 square metres and is proposed to be located within the minimum required 30 metre setback from the high-water mark of the St. Lawrence River and the minimum required 30 metre front yard setback of the Island Residential (RI) zone.

The following variances are requested:

| Section | Provision                                                         | Proposed Structure            | Relief Requested              |
|---------|-------------------------------------------------------------------|-------------------------------|-------------------------------|
|         | Minimum setback required from a waterbody shall be 30m (98.43 ft) | Shed: 17.4 metres (57.1 feet) | Shed: 12.6 metres (41.3 feet) |
|         | Minimum front yard setback of the RI zone shall be 30m (98.43 ft) | Shed: 17.4 metres (57.1 feet) | Shed: 12.6 metres (41.3 feet) |