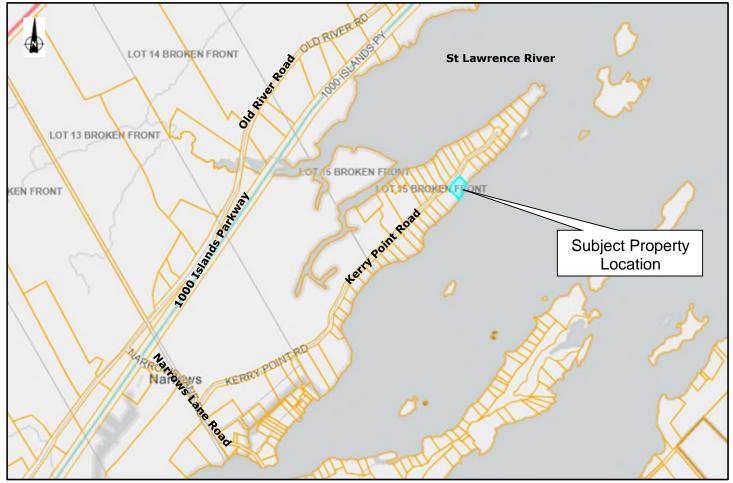

| File Number: | D13-2025-010                                 |
|--------------|----------------------------------------------|
| Applicant:   | Lindsay Bolton and Craig Bolton              |
| Agent:       | Not Applicable                               |
| Location:    | 208 Downie Island                            |
| Ward:        | Ward 1 (Former Front of Leeds and Lansdowne) |

Key Map: property subject to application for Minor Variance shown in blue.