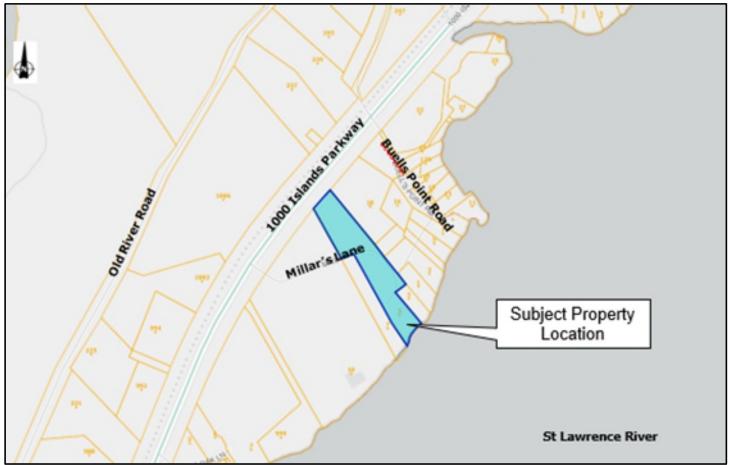

. Box 280 Lansdowne, ON KOE 1L0 Telephone: 613-659-2415; 866-220-2327 Fax: 613-659-3619 Email: planningtechnician@townshipleeds.on.ca

# Notice of Committee of Adjustment Hearing Permission Application (Section 45 of the Planning Act)

Date: Tuesday, April 29, 2025

Time: 1:00 pm

Location: 1233 Prince Street, Lansdowne, ON.

The hearing may be attended in person in the Council Chambers and virtually online/by phone through Zoom. Details on how to participate for both options are below.

| File Number: | D13-2025-016                    |
|--------------|---------------------------------|
| Applicant:   | Shelley John Bacon              |
| Agent:       | Not Applicable                  |
| Location:    | 5 Millar's Lane                 |
| Ward:        | Ward 3 (Former Front of Escott) |



Key Map: property subject to application for Permission shown in blue.

# Purpose of Application

This application is requesting a permission to expand an existing legal non-complying dwelling with an attached covered deck and an attached uncovered deck. It is proposed to construct the attached covered deck on the south side of the existing dwelling. The area of proposed development is currently partially developed with attached uncovered decking. The existing dwelling is legal non-complying with respect to the minimum required 30-metre setback from the highwater mark of the St. Lawrence River and the minimum 30-metre front yard setback of the Shoreline Residential 'RS' zone. The existing dwelling and proposed development are located within the 120-metre influence area of the adjacent Pr