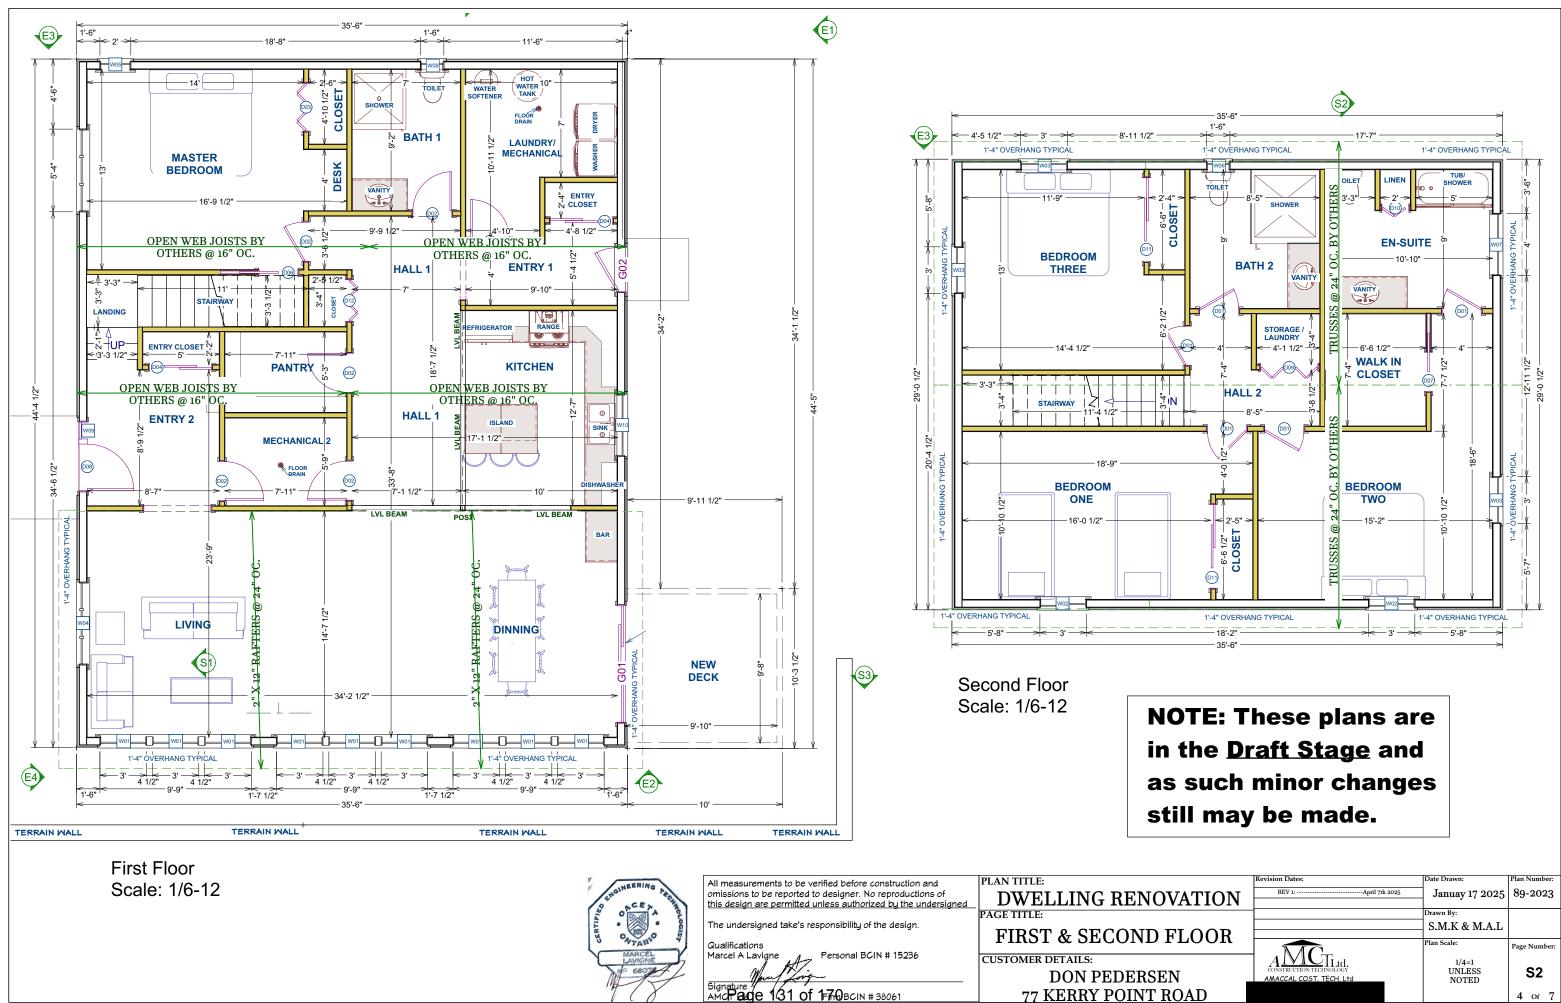

The following variances are requested:

| Section | Provision                                                         | Proposed Structure            | Relief Requested              |
|---------|-------------------------------------------------------------------|-------------------------------|-------------------------------|
|         | Minimum setback required from a waterbody shall be 30m (98.43 ft) | Shed: 17.4 metres (57.1 feet) | Shed: 12.6 metres (41.3 feet) |
|         | Minimum front yard setback of the RI zone shall be 30m (98.43 ft) | Shed: 17.4 metres (57.1 feet) | Shed: 12.6 metres (41.3 feet) |