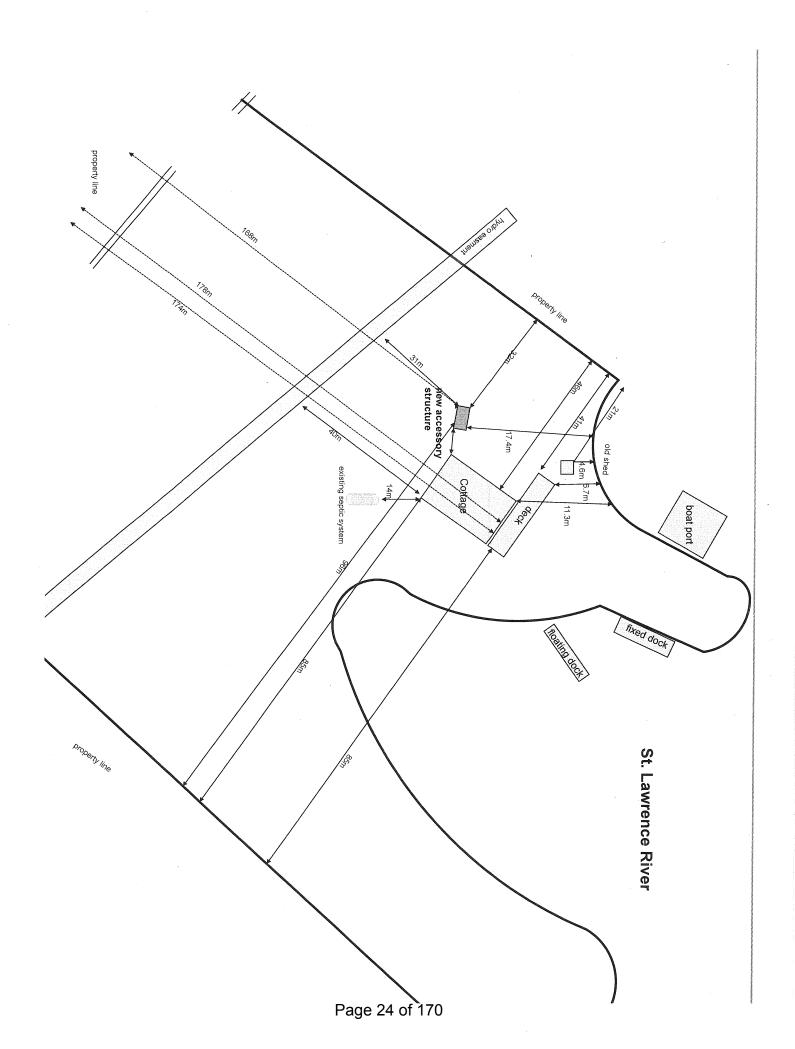

## **Purpose of Application**

The application is requesting variances to Township Zoning By-Law Number 07-079 to permit an accessory structure (storage shed) which was constructed prior to receiving the necessary municipal and agency approvals. The accessory structure is approximately 14.8 square metres and is proposed to be located within the minimum required 30 metre setback from the high-water mark of the St. Lawrence River and the minimum required 30 metre front yard setback of the Island Residential (RI) zone.

The following variances are requested:

| Section | Provision                                                         | Proposed Structure            | Relief Requested              |
|---------|-------------------------------------------------------------------|-------------------------------|-------------------------------|
|         | Minimum setback required from a waterbody shall be 30m (98.43 ft) | Shed: 17.4 metres (57.1 feet) | Shed: 12.6 metres (41.3 feet) |
|         | Minimum front yard setback of the RI zone shall be 30m (98.43 ft) | Shed: 17.4 metres (57.1 feet) | Shed: 12.6 metres (41.3 feet) |

| 5. REGISTERED OWNER(S                         |                                                                                                                                 |
|-----------------------------------------------|---------------------------------------------------------------------------------------------------------------------------------|
|                                               | . If company, identify principals. A separate page may be                                                                       |
| <i>submitted, if needed.</i><br>Name(s):Linds | av Bolton & Craig Bolton                                                                                                        |
|                                               |                                                                                                                                 |
|                                               |                                                                                                                                 |
| Company Name (if applicabl                    | e):                                                                                                                             |
| Mailing Address:                              |                                                                                                                                 |
| Phone (home):                                 | Phone (cell):                                                                                                                   |
| Email Address:                                |                                                                                                                                 |
|                                               |                                                                                                                                 |
| 6. APPLICANT INFORMAT                         | 그는 것 같은 것 같                                                                                       |
|                                               | vner of the subject lands, written authorization from <b>all</b> be obtained stating that the agent is authorized to make       |
| the application (Section 13)                  |                                                                                                                                 |
| <b>6.1</b> Is the applicant the sar           | ne as the owner?                                                                                                                |
| Yes (same information                         | as above)                                                                                                                       |
|                                               | w and complete Section 14 – Agreement, Authorization                                                                            |
| and Declaration)                              |                                                                                                                                 |
| <b>6.2</b> Name(s):                           |                                                                                                                                 |
| Company Name (if applicable                   | e):                                                                                                                             |
|                                               |                                                                                                                                 |
|                                               |                                                                                                                                 |
| Phone (home):                                 |                                                                                                                                 |
| Phone (work):                                 | Email Address:                                                                                                                  |
| 7. SUBJECT LAND CHARAG                        | CTERISTICS                                                                                                                      |
| 7.1 Please list and describe                  | e any existing easements, right-of-ways or restrictive                                                                          |
|                                               | subject property (required to be shown on sketch)                                                                               |
| hydro easement                                |                                                                                                                                 |
| injuit cutomon                                |                                                                                                                                 |
|                                               |                                                                                                                                 |
| 7.2 Site Description: (brief                  | ly describe factors that may impact the proposed                                                                                |
| development, such as soil ty                  | pe and depth, lot configuration, steep slopes or low-lying                                                                      |
| areas, natural feature, etc.)                 |                                                                                                                                 |
| Proposed shed is to be accessory stru         | cture to existing cottage on St. Lawrence River. The lot is long arating the water access only site from the remaining majority |
| of the deep forested property. Site co        | nsist of high, exposed areas, natural feature bedrock with                                                                      |
| shed is approximately 7 m horizontal          | n. The slope near the existing cottage is rough bedrock. The elevation from the water and located a greater distance from       |
| the water than any other existing proj        | perty structure. There is bedrock ledge and an elevated course<br>hrough property providing limited space for accessory shed    |
|                                               | essible to cottage and water only boat access.                                                                                  |