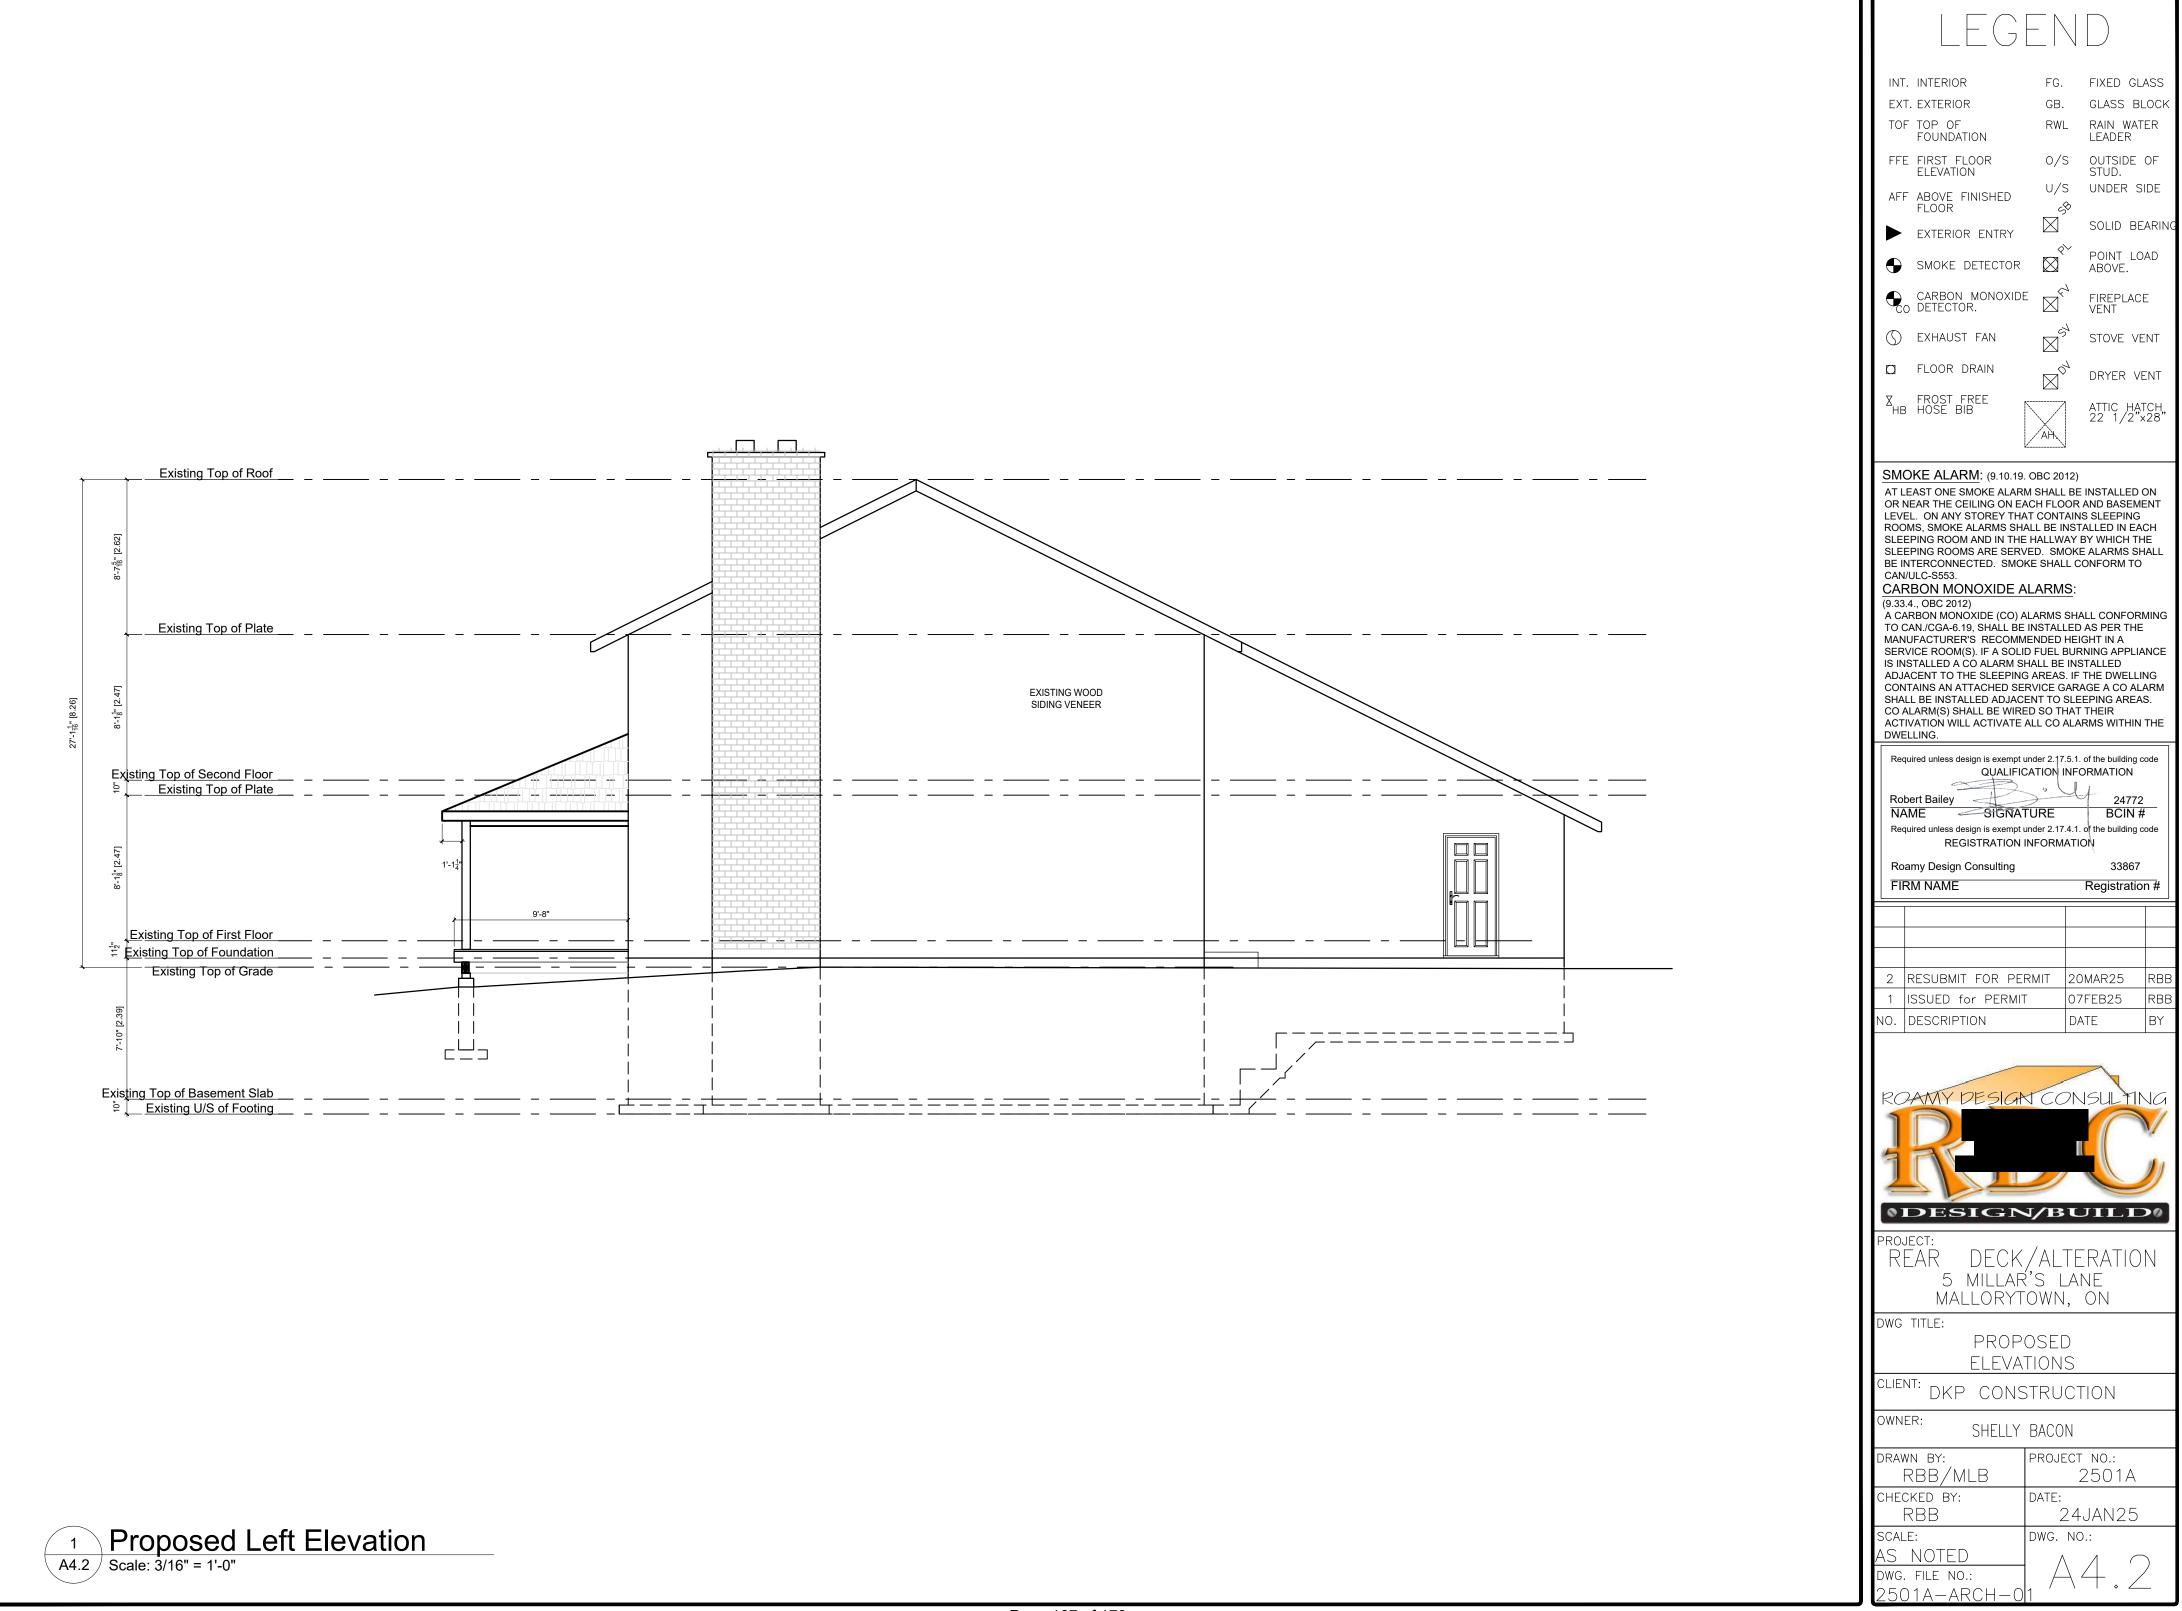

|













GENERAL NOTES:

- I. END-NAIL LINTELS TO KING STUD FROM EACH SIDE AS PER TABLE 9.23.3.4. (OBC 2024)
- 2. LINTELS TO BE NAILED TOGETHER FROM EACH SIDE AS PER TABLE 9.23.3.4. (OBC 2006) (SEE FLOOR PLANS FOR LINTEL -NUMBER OF PLIES, SIZE & GRADE)
- 3. SEE ELEVATIONS FOR RSO SIZES AND TOP OF WINDOW HEIGHT.
- 4. SOLID BEARING IS REQUIRED FROM U/S OF SUPPORTING MEMBER CONTINUOUS TO FOUNDATION.
- 5. DBL. BEARING STUDS & BLOCKS TO BE NAILED TOGETHER FROM EACH SIDE AS PER TABLE 9.23.3.4. (OBC 2024)
- 6. TRPL. BEARING STUDS & BLOCKS TO BE NAILED TOGETHER FROM EACH SIDE AS PER TABLE 9.23.3.4. (OBC 2024)

TYPICAL WOOD FRAMED WALL

|                 | LEG                          | -                                       | $\square$                   |
|-----------------|-------------------------