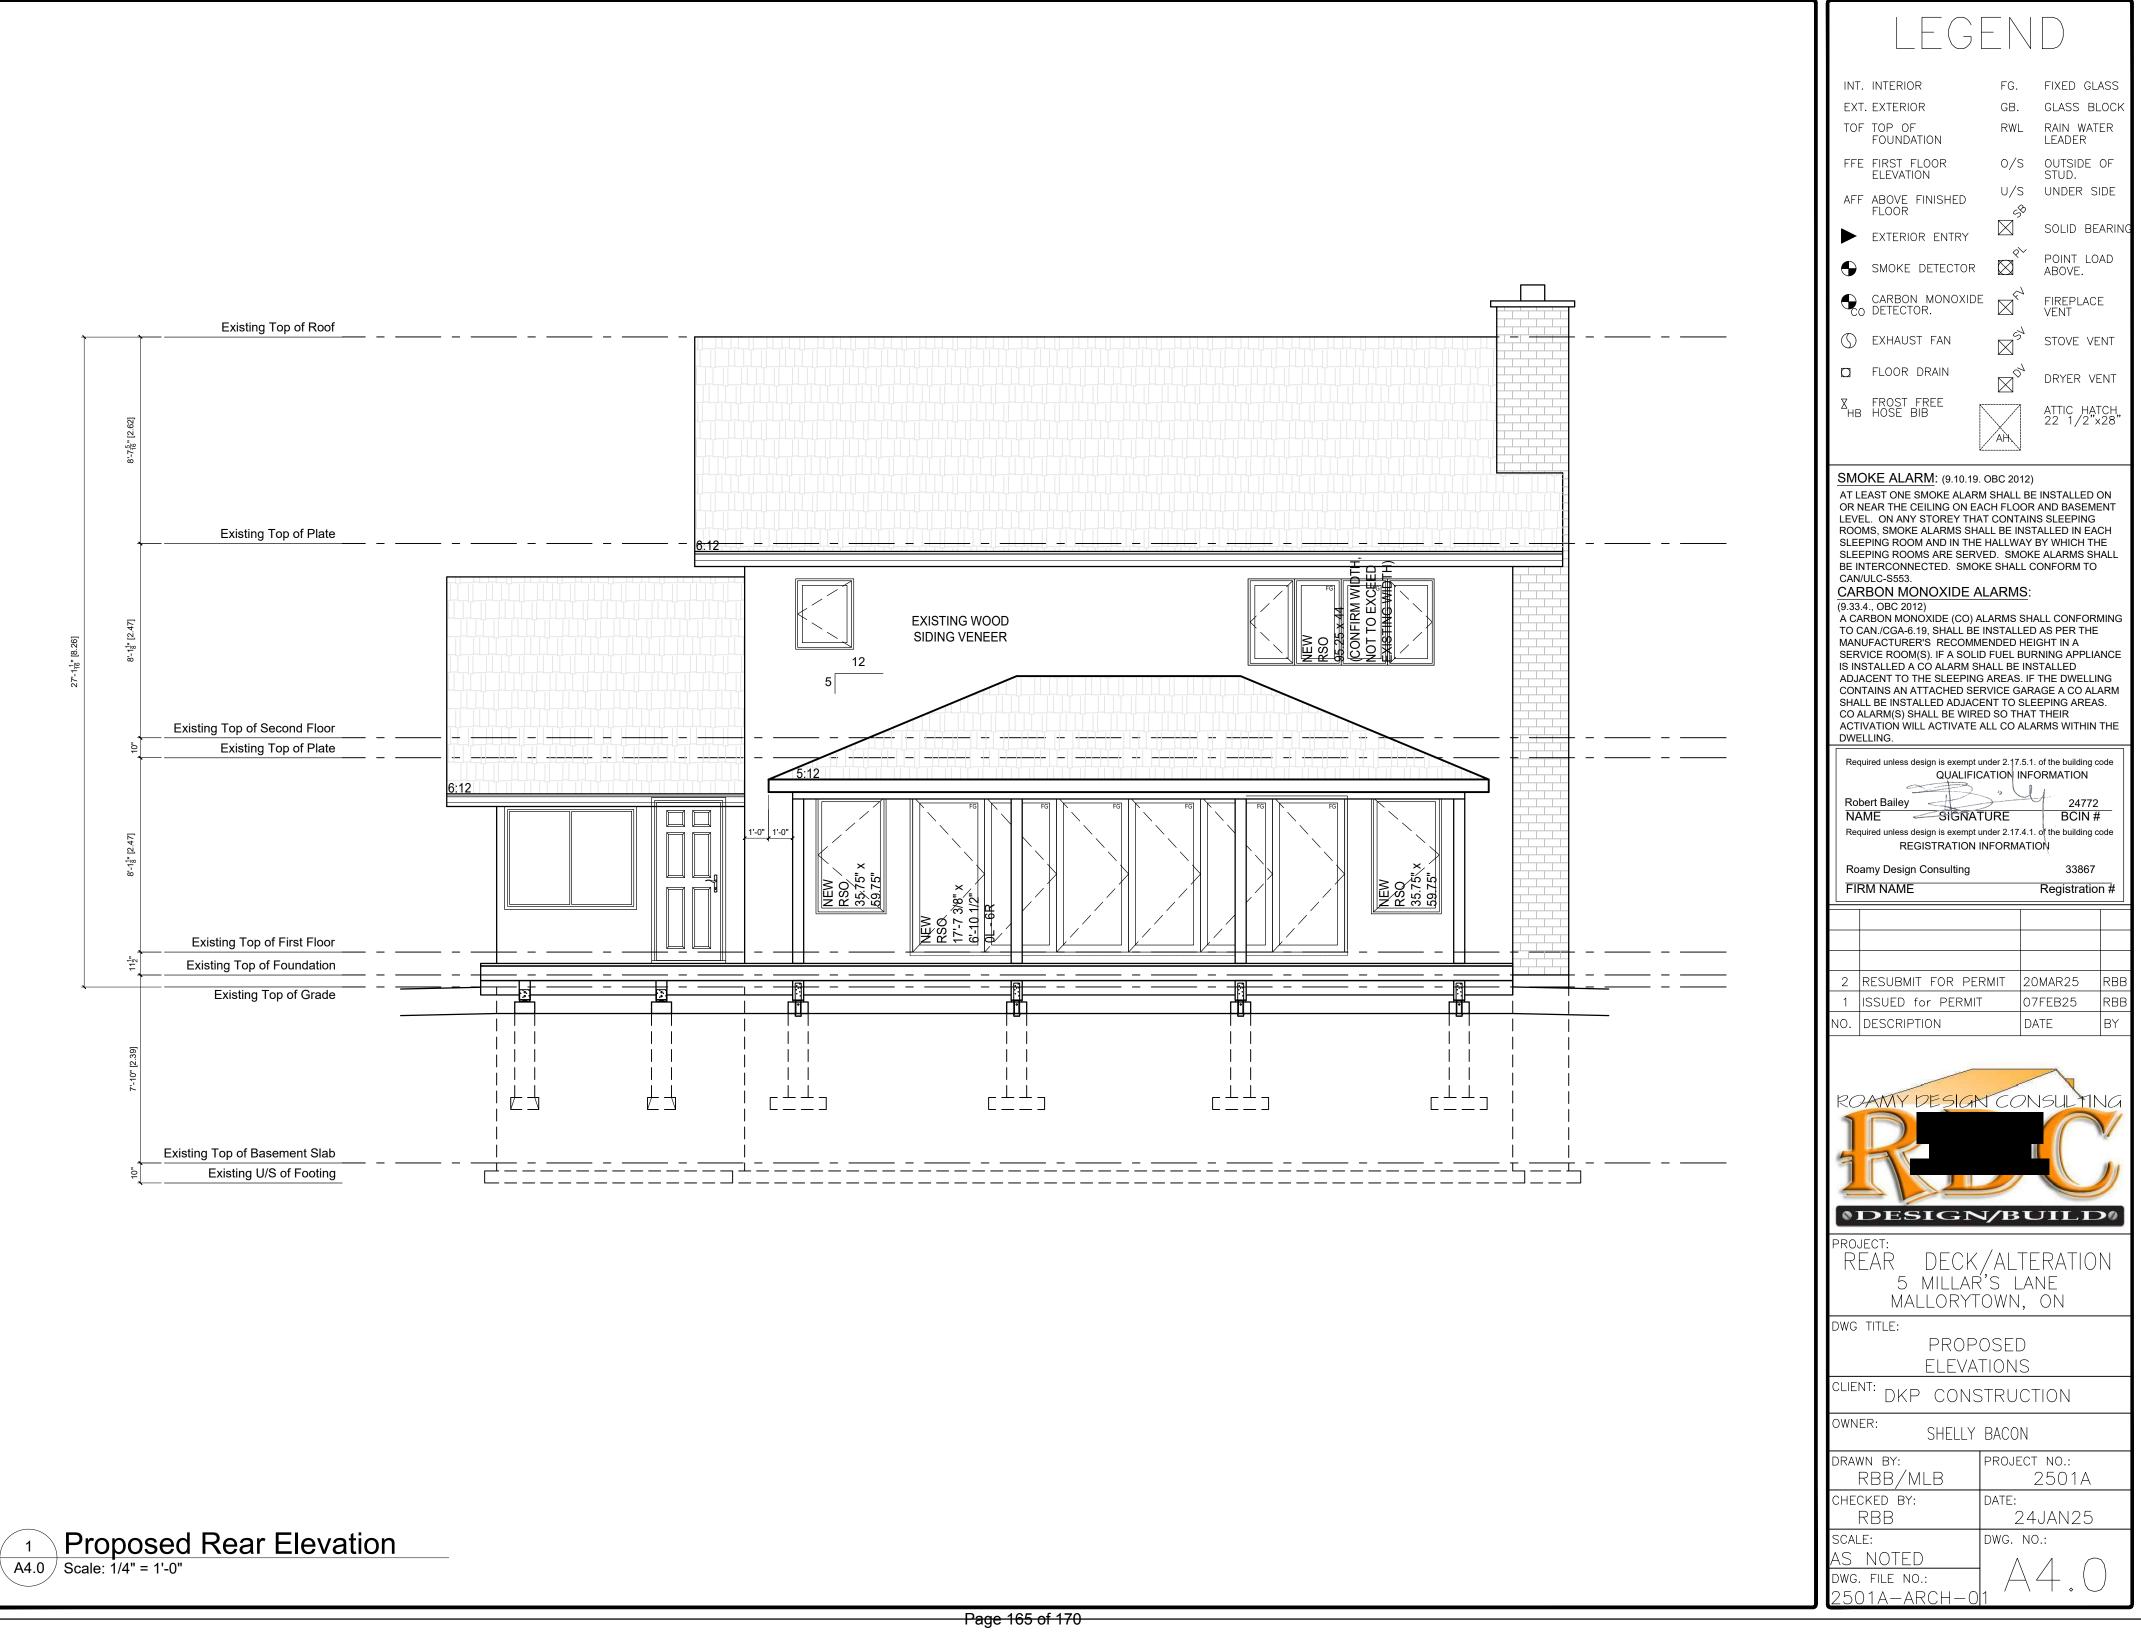

|













GENERAL NOTES:

- I. END-NAIL LINTELS TO KING STUD FROM EACH SIDE AS PER TABLE 9.23.3.4. (OBC 2024)
- 2. LINTELS TO BE NAILED TOGETHER FROM EACH SIDE AS PER TABLE 9.23.3.4. (OBC 2006) (SEE FLOOR PLANS FOR LINTEL -NUMBER OF PLIES, SIZE & GRADE)
- 3. SEE ELEVATIONS FOR RSO SIZES AND TOP OF WINDOW HEIGHT.
- 4. SOLID BEARING IS REQUIRED FROM U/S OF SUPPORTING MEMBER CONTINUOUS TO FOUNDATION.
- 5. DBL. BEARING STUDS & BLOCKS TO BE NAILED TOGETHER FROM EACH SIDE AS PER TABLE 9.23.3.4. (OBC 2024)
- 6. TRPL. BEARING STUDS & BLOCKS TO BE NAILED TOGETHER FROM EACH SIDE AS PER TABLE 9.23.3.4. (OBC 2024)

TYPICAL WOOD FRAMED WALL

|                 | LEG                          | -                                       | $\square$                   |
|-----------------|---------------------