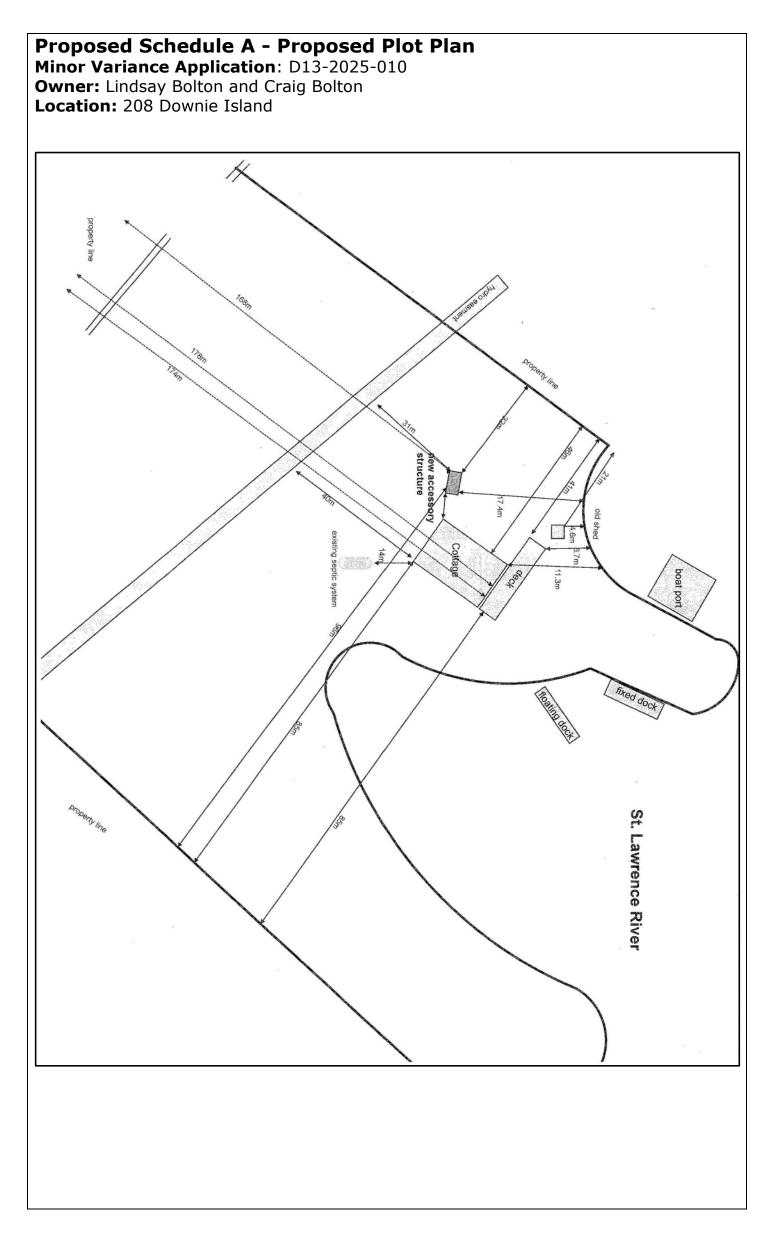

## **Purpose of Application**

The application is requesting variances to Township Zoning By-Law Number 07-079 to permit an accessory structure (storage shed) which was constructed prior to receiving the necessary municipal and agency approvals. The accessory structure is approximately 14.8 square metres and is proposed to be located within the minimum required 30 metre setback from the high-water mark of the St. Lawrence River and the minimum required 30 metre front yard setback of the Island Residential (RI) zone.

The following variances are requested:

| Section | Provision                                                         | Proposed Structure            | Relief Requested              |
|---------|-------------------------------------------------------------------|-------------------------------|-------------------------------|
|         | Minimum setback required from a waterbody shall be 30m (98.43 ft) | Shed: 17.4 metres (57.1 feet) | Shed: 12.6 metres (41.3 feet) |
|         | Minimum front yard setback of the RI zone shall be 30m (98.43 ft) | Shed: 17.4 metres (57.1 feet) | Shed: 12.6 metres (41.3 feet) |