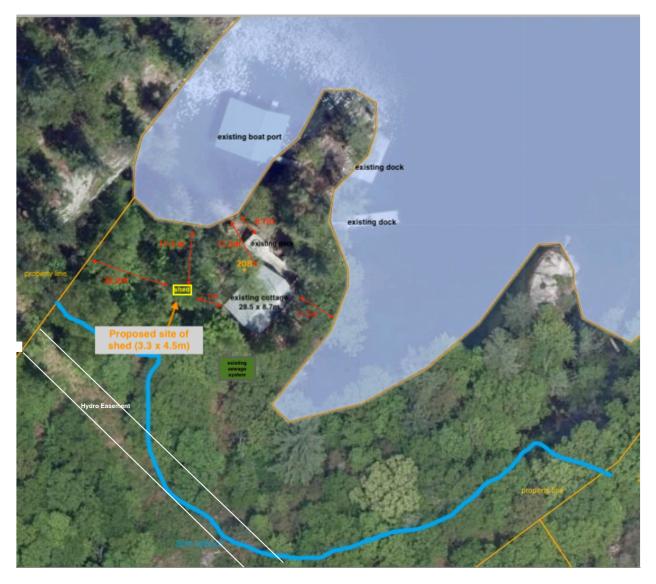

## **Purpose of Application**

The application is requesting variances to Township Zoning By-Law Number 07-079 to permit an accessory structure (storage shed) which was constructed prior to receiving the necessary municipal and agency approvals. The accessory structure is approximately 14.8 square metres and is proposed to be located within the minimum required 30 metre setback from the high-water mark of the St. Lawrence River and the minimum required 30 metre front yard setback of the Island Residential (RI) zone.

The following variances are requested:

| Section | Provision                                                         | Proposed Structure            | Relief Requested              |
|---------|-------------------------------------------------------------------|-------------------------------|-------------------------------|
|         | Minimum setback required from a waterbody shall be 30m (98.43 ft) | Shed: 17.4 metres (57.1 feet) | Shed: 12.6 metres (41.3 feet) |
|         | Minimum front yard setback of the RI zone shall be 30m (98.43 ft) | Shed: 17.4 metres (57.1 feet) | Shed: 12.6 metres (41.3 feet) |

| 5. REGISTERED OWNER(S                         |                                                                                                                                 |
|-----------------------------------------------|---------------------------------------------------------------------------------------------------------------------------------|
|                                               | . If company, identify principals. A separate page may be                                                                       |
| <i>submitted, if needed.</i><br>Name(s):Linds | av Bolton & Craig Bolton                                                                                                        |
|                                               |                                                                                                                                 |
|                                               |                                                                                                                                 |
| Company Name (if applicabl                    | e):                                                                                                                             |
| Mailing Address:                              |                                                                                                                                 |
| Phone (home):                                 | Phone (cell):                                                                                                                   |
| Email Address:                                |                                                                                                                                 |
|                                               |                                                                                                                                 |
| 6. APPLICANT INFORMAT                         | 그는 것 같은 것 같                                                                                       |
|                                               | vner of the subject lands, written authorization from <b>all</b> be obtained stating that the agent is authorized to make       |
| the application (Section 13)                  |                                                                                                                                 |
| <b>6.1</b> Is the applicant the sar           | ne as the owner?                                                                                                                |
| Yes (same information                         | as above)                                                                                                                       |
|                                               | w and complete Section 14 – Agreement, Authorization                                                                            |
| and Declaration)                              |                                                                                                                                 |
| <b>6.2</b> Name(s):                           |                                                                                                                                 |
| Company Name (if applicable                   | e):                                                                                                                             |
|                                               |                                                                                                                                 |
|                                               |                                                                                                                                 |
| Phone (home):                                 |                                                                                                                                 |
| Phone (work):                                 | Email Address:                                                                                                                  |
| 7. SUBJECT LAND CHARAG                        | CTERISTICS                                                                                                                      |
| 7.1 Please list and describe                  | e any existing easements, right-of-ways or restrictive                                                                          |
|                                               | subject property (required to be shown on sketch)                                                                               |
| hydro easement                                |                                                                                                                                 |
| injuit cutomon                                |                                                                                                                                 |
|                                               |                                                                                                                                 |
| 7.2 Site Description: (brief                  | ly describe factors that may impact the proposed                                                                                |
| development, such as soil ty                  | pe and depth, lot configuration, steep slopes or low-lying                                                                      |
| areas, natural feature, etc.)                 |                                                                                                                                 |
| Proposed shed is to be accessory stru         | cture to existing cottage on St. Lawrence River. The lot is long arating the water access only site from the remaining majority |
| of the deep forested property. Site co        | nsist of high, exposed areas, natural feature bedrock with                                                                      |
| shed is approximately 7 m horizontal          | n. The slope near the existing cottage is rough bedrock. The elevation from the water and located a greater distance from       |
| the water than any other existing proj        | perty structure. There is bedrock ledge and an elevated course<br>hrough property providing limited space for accessory shed    |
|                                               | essible to cottage and water only boat access.                                                                                  |

### **DEVELOPMENT APPLICATION**

| 8. OFFICIAL PLAN, ZONING BY-LAW AND LAND USE INFORMATION                                                                                                                                                                                                                                                                                                                                                                                 |
|------------------------------------------------------------------------------------------------------------------------------------------------------------------------------------------------------------------------------------------------------------------------------------------------------------------------------------------------------------------------------------------------------------------------------------------|
| 8.1 Official Plan Designation: Rural                                                                                                                                                                                                                                                                                                                                                                                                     |
| 8.2 Special Policy Area: 🛛 1000 Islands 📋 Highly Sensitive Lake Trout Lake □ No                                                                                                                                                                                                                                                                                                                                                          |
| 8.3 Zoning: Island Residential (RI)                                                                                                                                                                                                                                                                                                                                                                                                      |
| 8.4 Is this a designated heritage property: 🗌 Yes 🛛 No                                                                                                                                                                                                                                                                                                                                                                                   |
| <b>8.5</b> Existing Use(s): (indicate uses and length of time uses have continued)                                                                                                                                                                                                                                                                                                                                                       |
| Cottage property                                                                                                                                                                                                                                                                                                                                                                                                                         |
|                                                                                                                                                                                                                                                                                                                                                                                                                                          |
| 8.6 Proposed Use(s):                                                                                                                                                                                                                                                                                                                                                                                                                     |
| See Planning Justification Report;shed (3.3 x 4.5m, i.e., 14.85 sq m) accessory structure to existing cottage at 208 Downie Island. Shed location to fall within the 30m setback line from the water, farther back than the existing cottage structure. Chosen location is a level site that is elevated and back from the water for storage while still allowing for accessibility and proximity to current existing cottage structure. |
| 8.7 Existing Use on Adjacent Lands:                                                                                                                                                                                                                                                                                                                                                                                                      |
| North: waterway South: neighbouring cottage property                                                                                                                                                                                                                                                                                                                                                                                     |
| East: neighbouring cottage property West: neighbouring cottage property                                                                                                                                                                                                                                                                                                                                                                  |
| <b>8.8</b> Previous Use(s): (indicate all previous land uses on the subject land or adjacent lands including any industrial or commercial use, or if there is suspected contamination)                                                                                                                                                                                                                                                   |
| Cottage use only. No industrial or commercial use. No contamination                                                                                                                                                                                                                                                                                                                                                                      |
|                                                                                                                                                                                                                                                                                                                                                                                                                                          |
|                                                                                                                                                                                                                                                                                                                                                                                                                                          |
|                                                                                                                                                                                                                                                                                                                                                                                                                                          |
|                                                                                                                                                                                                                                                                                                                                                                                                                                          |
|                                                                                                                                                                                                                                                                                                                                                                                                                                          |
| <b>8.9</b> Indicate any current or previous application under the <i>Planning Act</i> affecting the                                                                                                                                                                                                                                                                                                                                      |
| subject land:                                                                                                                                                                                                                                                                                                                                                                                                                            |
| Application Type     File Number     File Status                                                                                                                                                                                                                                                                                                                                                                                         |
| Minor Variance                                                                                                                                                                                                                                                                                                                                                                                                                           |
| Site Plan Agreement                                                                                                                                                                                                                                                                                                                                                                                                                      |
| Zoning By-Law Amendment                                                                                                                                                                                                                                                                                                                                                                                                                  |
| Official Plan Amendment                                                                                                                                                                                                                                                                                                                                                                                                                  |
| Consent                                                                                                                                                                                                                                                                                                                                                                                                                                  |
| Subdivision                                                                                                                                                                                                                                                                                                                                                                                                                              |
| Other:                                                                                                                                                                                                                                                                                                                                                                                                                                   |
| oxtimes There have been no previous Planning Act applications affecting the subject lands                                                                                                                                                                                                                                                                                                                                                |