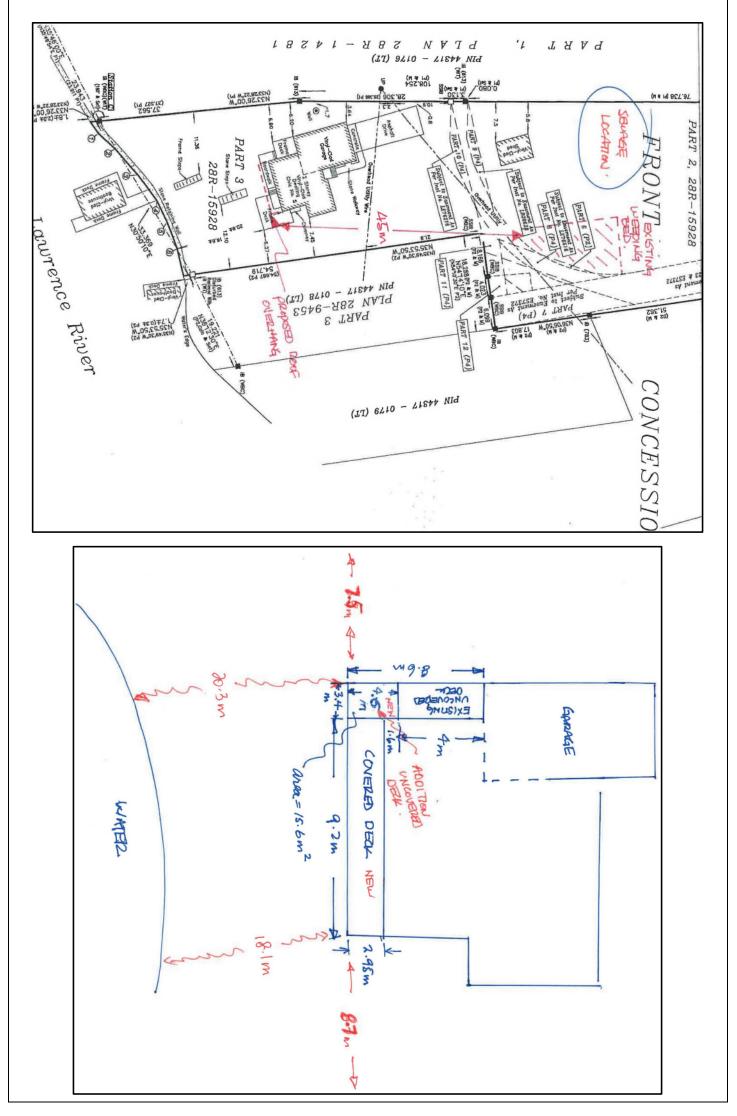

of Leeds and the Thousand Islands information provided in another format, please contact the Clerk's office at 613-659-2415 x 231 or clerk@townshipleeds.on.ca.

# **Multi-Residential Unit Notification**

If you have received this notice and you are the owner of land that contains seven or more residential units, please post this notice in a location that is visible to all of the residents.

**For more information about this matter,** contact Amanda Werner-Mackeler, CPT Secretary-Treasurer, at 613-659-2415 x 203 or email planningtechnician@townshipleeds.on.ca.

DATED at the Township of Leeds and the Thousand Islands on the 7<sup>th</sup> day of April, 2025.

# Proposed Schedule A - Proposed Plot Plan Permission Application: D13-2025-016 Owner: Shelley John Bacon Location: 5 Millar's Lane





# DEVELOPMENT APPLICATION

Section 41 (Site Plan Approval) and Section 45 (Minor Variance) of the Planning Act

| OFFICE USE O         | NLY      |                    |                           |                                         |  |  |  |
|----------------------|----------|--------------------|---------------------------|-----------------------------------------|--|--|--|
| Application: D13-20  |          | 025-016            | Date Received:            | April 1, 2025                           |  |  |  |
| Roll Number: 809-010 |          | 10-46500           | <b>Deemed Complete:</b>   | April 3, 2025                           |  |  |  |
| Application Fe       | e:       | \$850              | 🗴 Cheque 🗌 Cash           | 🔄 🗌 Interac 🗌 N/A                       |  |  |  |
| Po