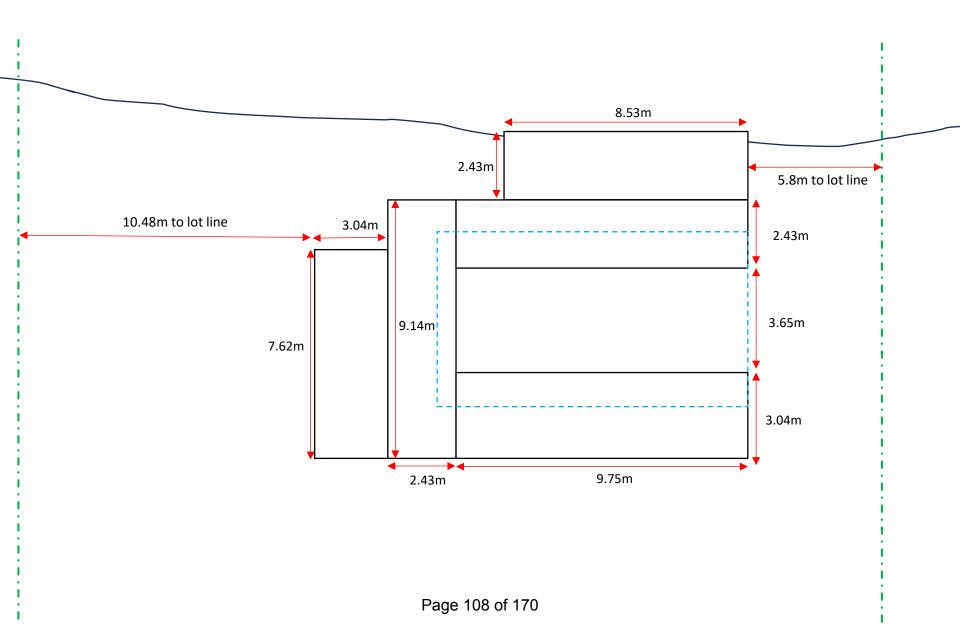

## **Purpose of Application**

The application is requesting variances to Township Zoning By-Law Number 07-079 to permit an accessory structure (storage shed) which was constructed prior to receiving the necessary municipal and agency approvals. The accessory structure is approximately 14.8 square metres and is proposed to be located within the minimum required 30 metre setback from the high-water mark of the St. Lawrence River and the minimum required 30 metre front yard setback of the Island Residential (RI) zone.

The following variances are requested:

| Section | Provision                                                         | Proposed Structure            | Relief Requested              |
|---------|-------------------------------------------------------------------|-------------------------------|-------------------------------|
|         | Minimum setback required from a waterbody shall be 30m (98.43 ft) | Shed: 17.4 metres (57.1 feet) | Shed: 12.6 metres (41.3 feet) |
|         | Minimum front yard setback of the RI zone shall be 30m (98.43 ft) | Shed: 17.4 metres (57.1 feet) | Shed: 12.6 metres (41.3 feet) |