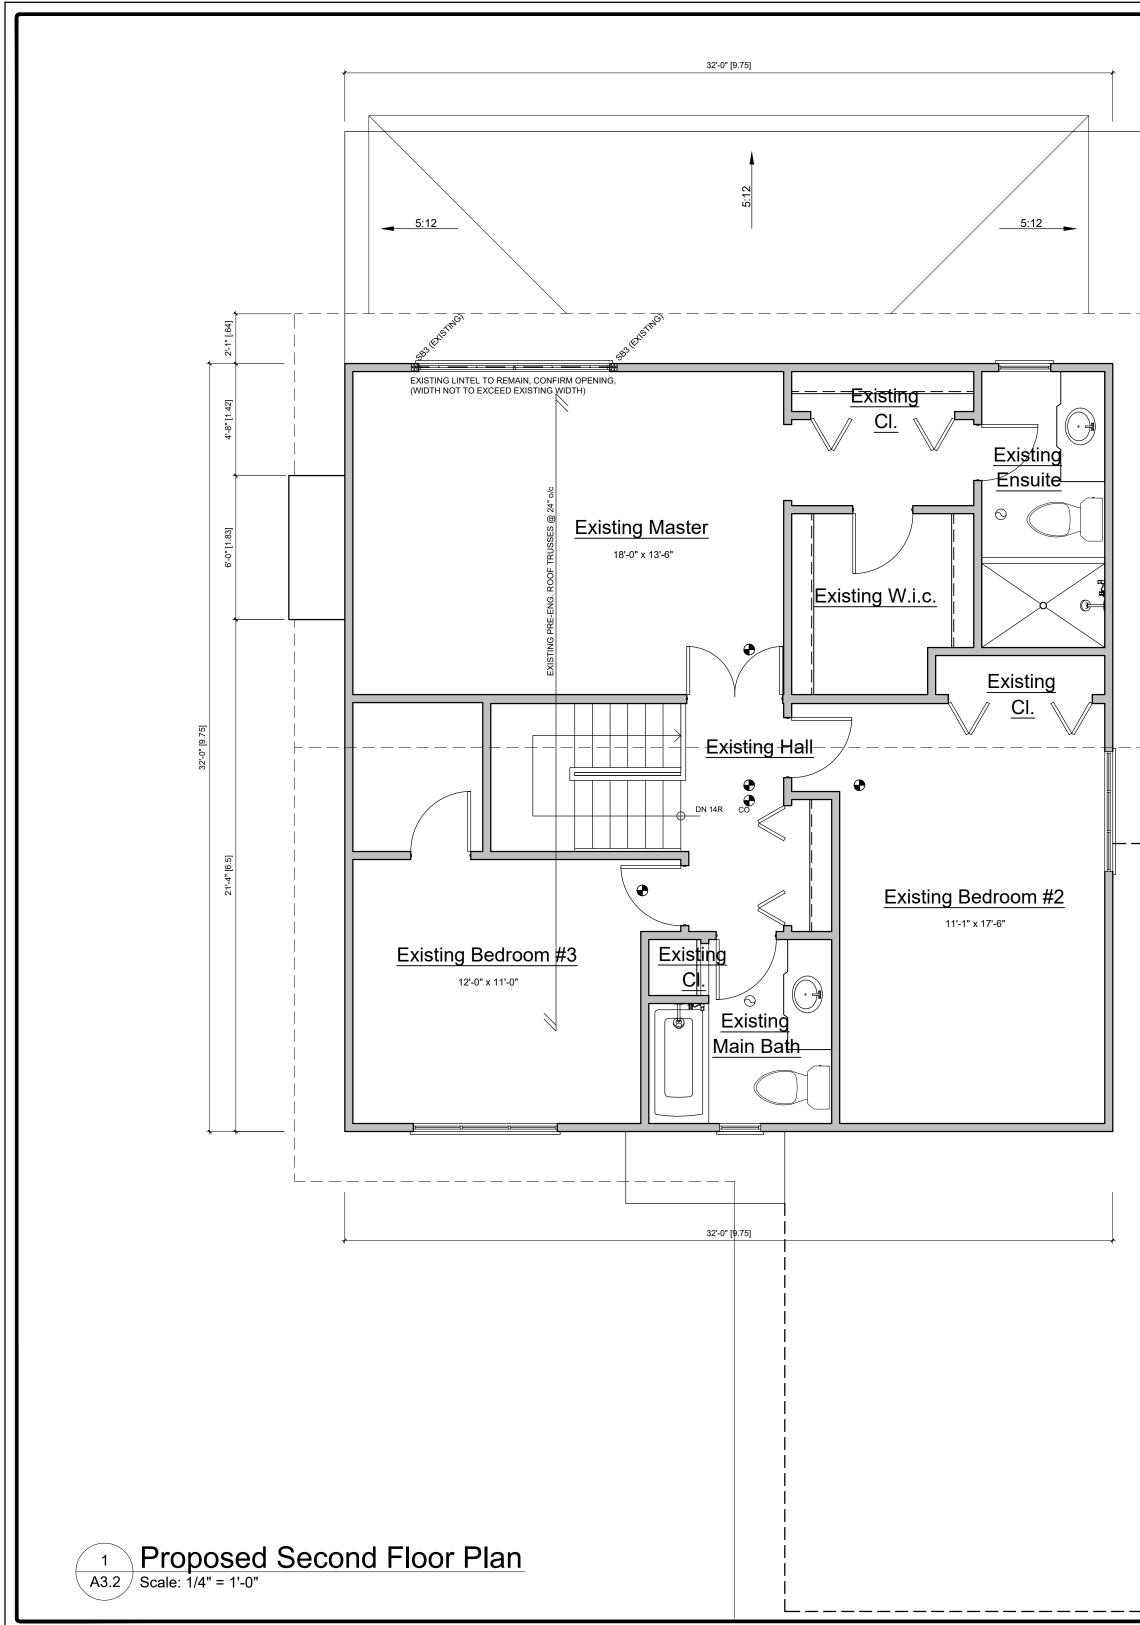

| RESUBMIT FOR PER<br>RESUBMIT FOR PER<br>ISSUED for PERMIT<br>DESCRIPTION<br>DESCRIPTION<br>DESCRIPTION<br>DESCRIPTION<br>DESCRIPTION<br>DESCRIPTION<br>DESCRIPTION<br>DESCRIPTION<br>NT: DKP CONS            | ALCC        | 4.1. of the buildi<br>ATION<br>338<br>Registra<br>20MAR25<br>07FEB25<br>DATE<br>DATE<br>DATE<br>TERATI<br>ANE<br>, ON<br>CTION        | ng code<br>67<br>ation #<br>RBB<br>RBB<br>BY |  |  |  |

## \_EGENE

FG.

GB.

RWL

0/S

FIXED GLASS

GLASS BLOCK

RAIN WATER

OUTSIDE OF STUD.

LEADER

INT. INTERIOR

EXT. EXTERIOR

FOUNDATION

FFE FIRST FLOOR

ELEVATION

TOF TOP OF

CHECKED BY:

RBB

AS NOTED DWG. FILE NO.: 2501A-ARCH-

SCALE:

DATE:

DWG. NO.:

24JAN25





|              |                                                                                                                         |                                                                                                                       | LEGEND