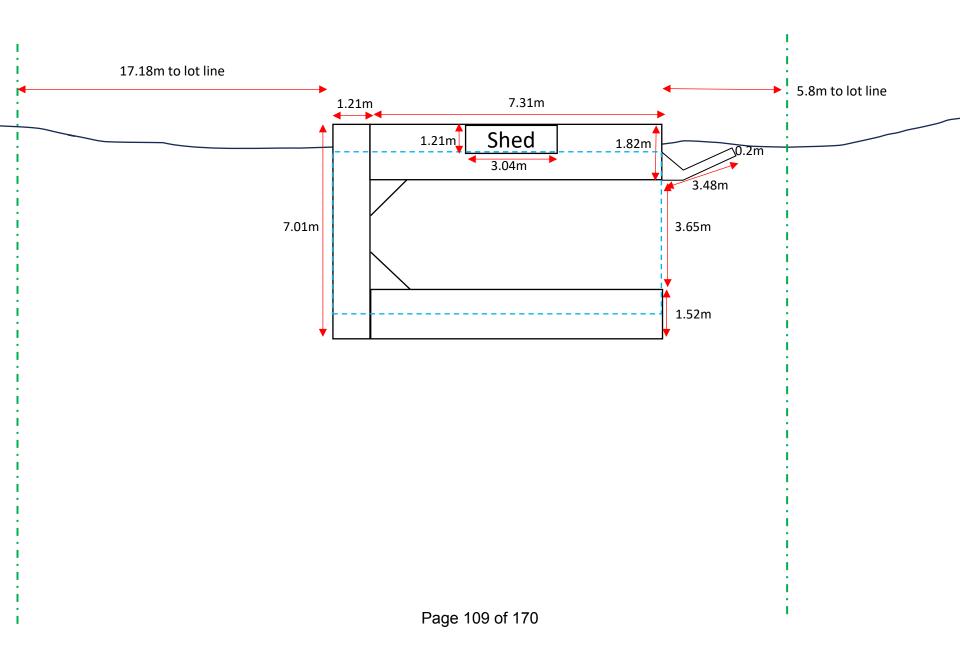

## **Purpose of Application**

The application is requesting variances to Township Zoning By-Law Number 07-079 to permit an accessory structure (storage shed) which was constructed prior to receiving the necessary municipal and agency approvals. The accessory structure is approximately 14.8 square metres and is proposed to be located within the minimum required 30 metre setback from the high-water mark of the St. Lawrence River and the minimum required 30 metre front yard setback of the Island Residential (RI) zone.

The following variances are requested:

| Section | Provision                                                         | Proposed Structure            | Relief Requested              |
|---------|-------------------------------------------------------------------|-------------------------------|-------------------------------|
|         | Minimum setback required from a waterbody shall be 30m (98.43 ft) | Shed: 17.4 metres (57.1 feet) | Shed: 12.6 metres (41.3 feet) |
|         | Minimum front yard setback of the RI zone shall be 30m (98.43 ft) | Shed: 17.4 metres (57.1 feet) | Shed: 12.6 metres (41.3 feet) |