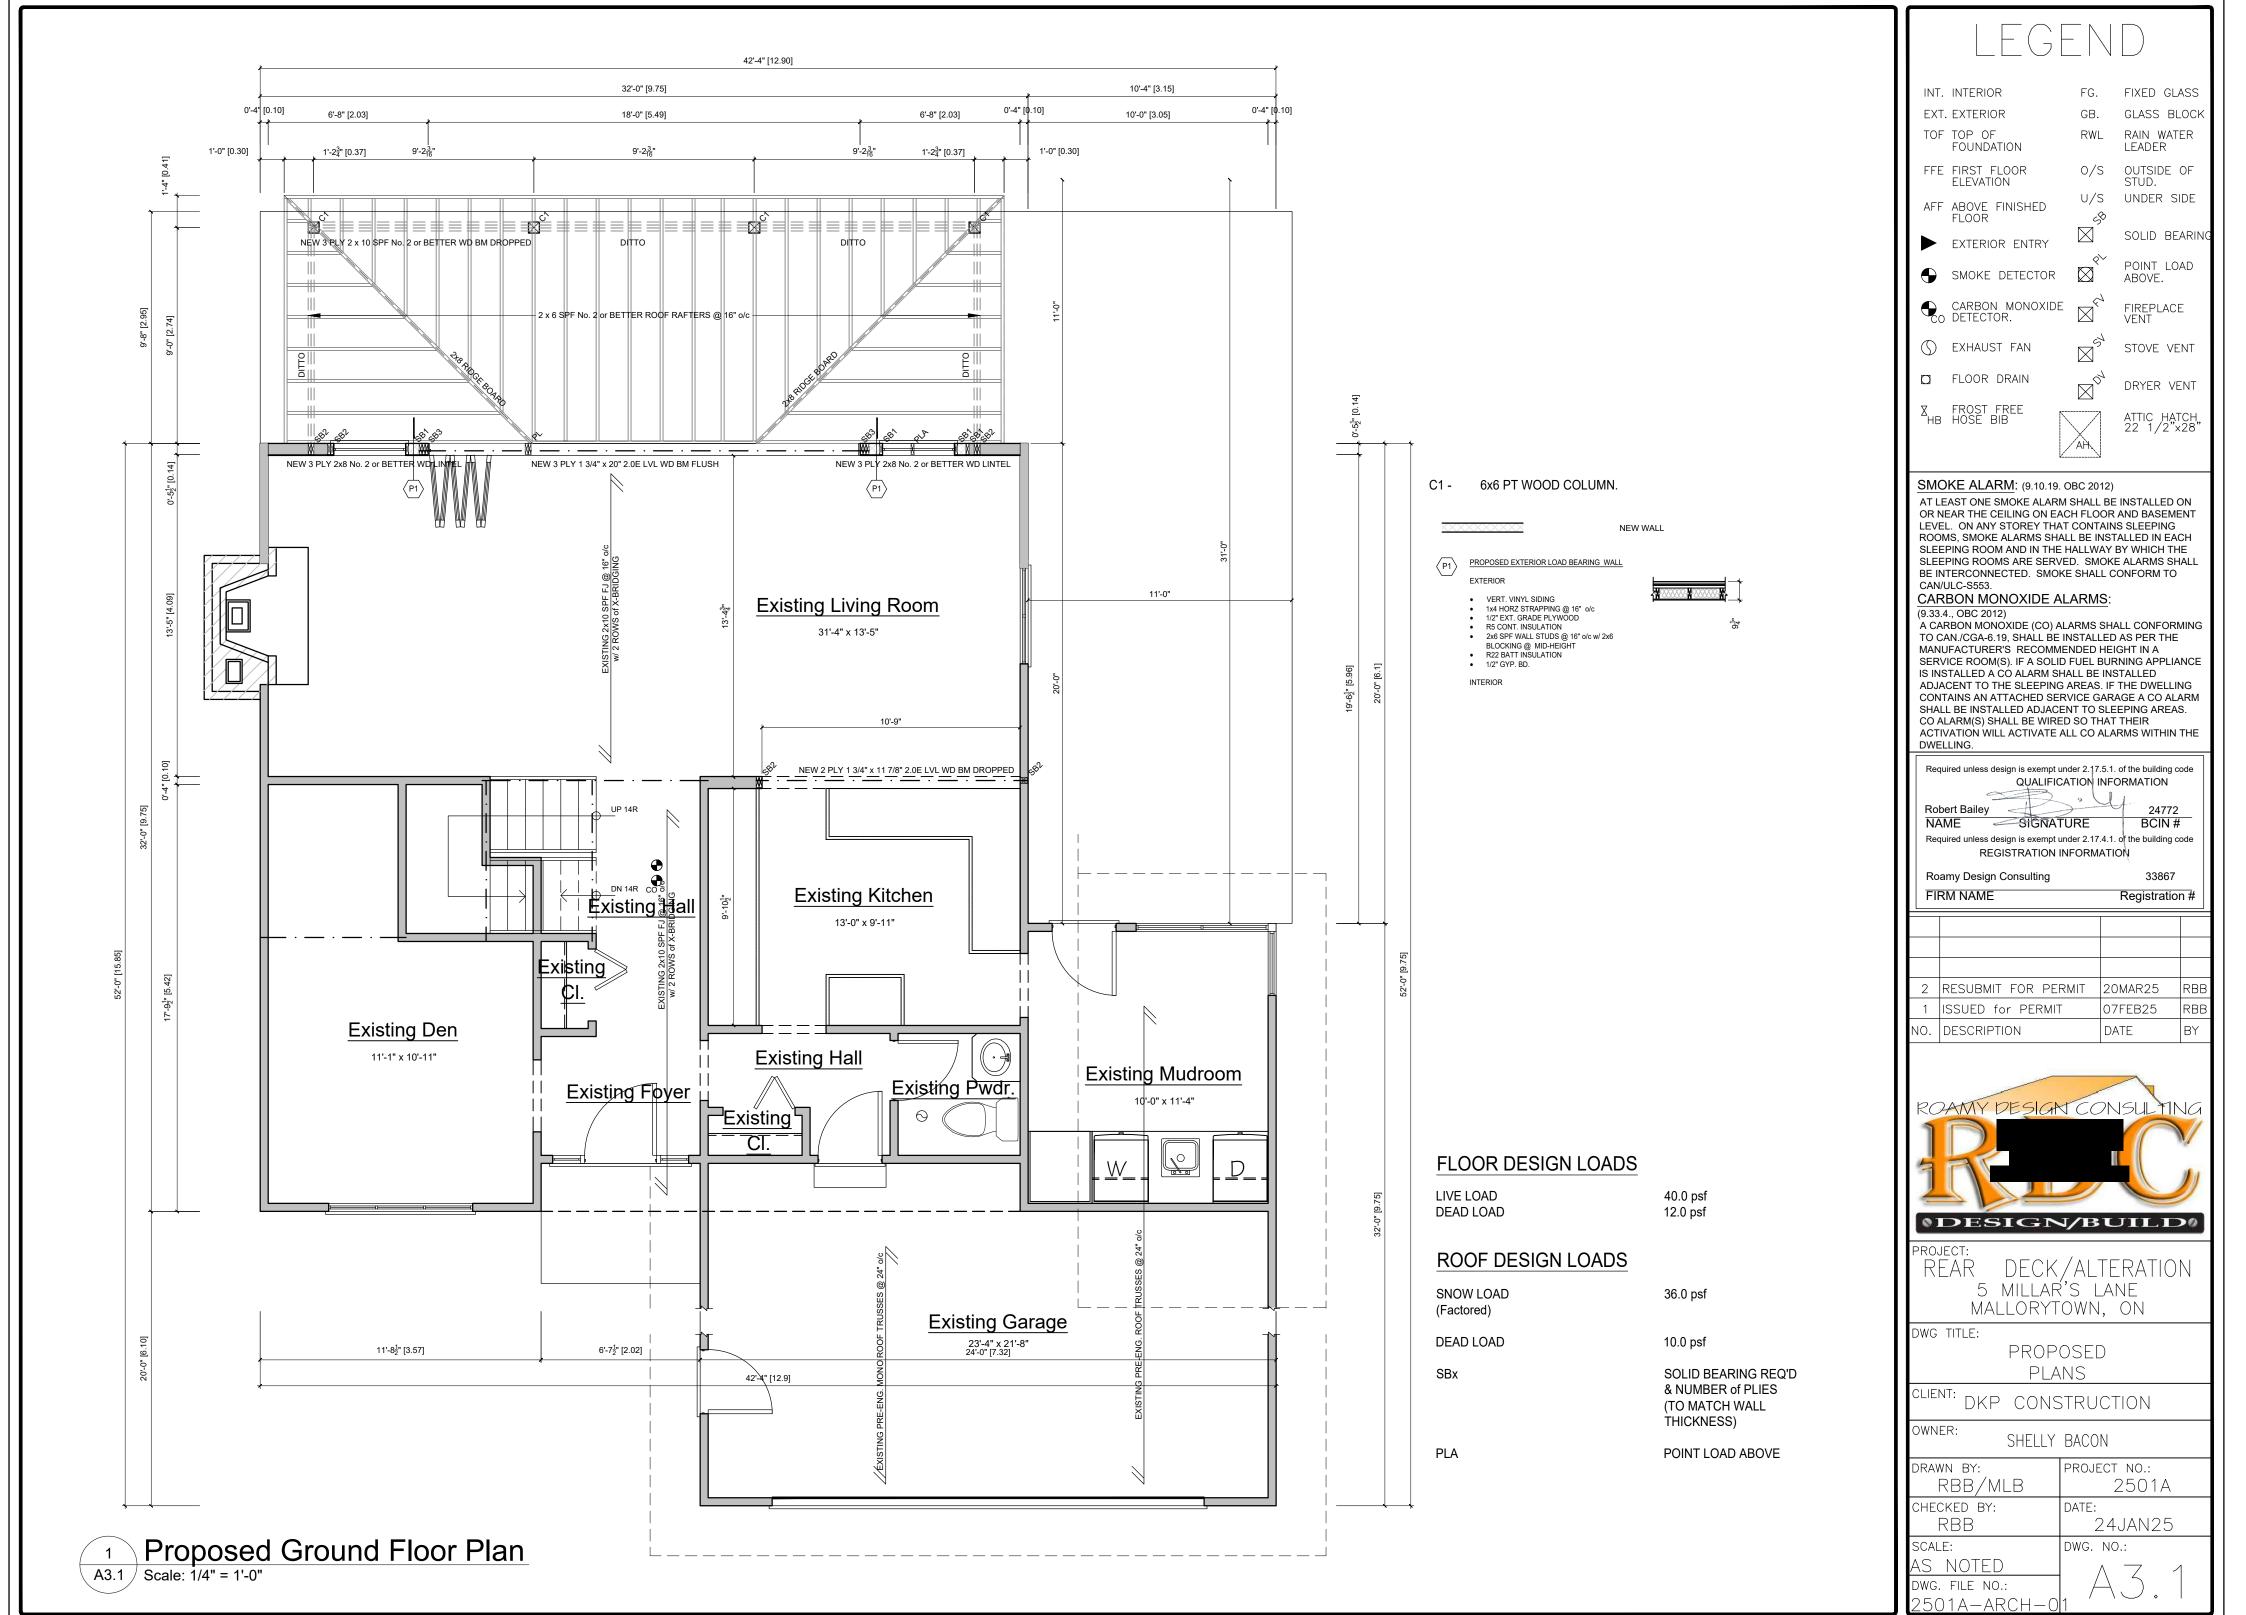

| RESUBMIT FOR PER<br>RESUBMIT FOR PER<br>ISSUED for PERMIT<br>DESCRIPTION<br>DESCRIPTION<br>DESCRIPTION<br>DESCRIPTION<br>DESCRIPTION<br>DESCRIPTION<br>DESCRIPTION<br>DESCRIPTION<br>NT: DKP CONS            | ALCC        | 4.1. of the buildi<br>ATION<br>338<br>Registra<br>20MAR25<br>07FEB25<br>DATE<br>DATE<br>DATE<br>TERATI<br>ANE<br>, ON<br>CTION        | ng code<br>67<br>ation #<br>RBB<br>RBB<br>BY |  |  |  |

## \_EGENE

FG.

GB.

RWL

0/S

FIXED GLASS

GLASS BLOCK

RAIN WATER

OUTSIDE OF STUD.

LEADER

INT. INTERIOR

EXT. EXTERIOR

FOUNDATION

FFE FIRST FLOOR

ELEVATION

TOF TOP OF

CHECKED BY:

RBB

AS NOTED DWG. FILE NO.: 2501A-ARCH-

SCALE:

DATE:

DWG. NO.:

24JAN25





|              |                                                                                                                         |                                                                                                                       | LEGEND