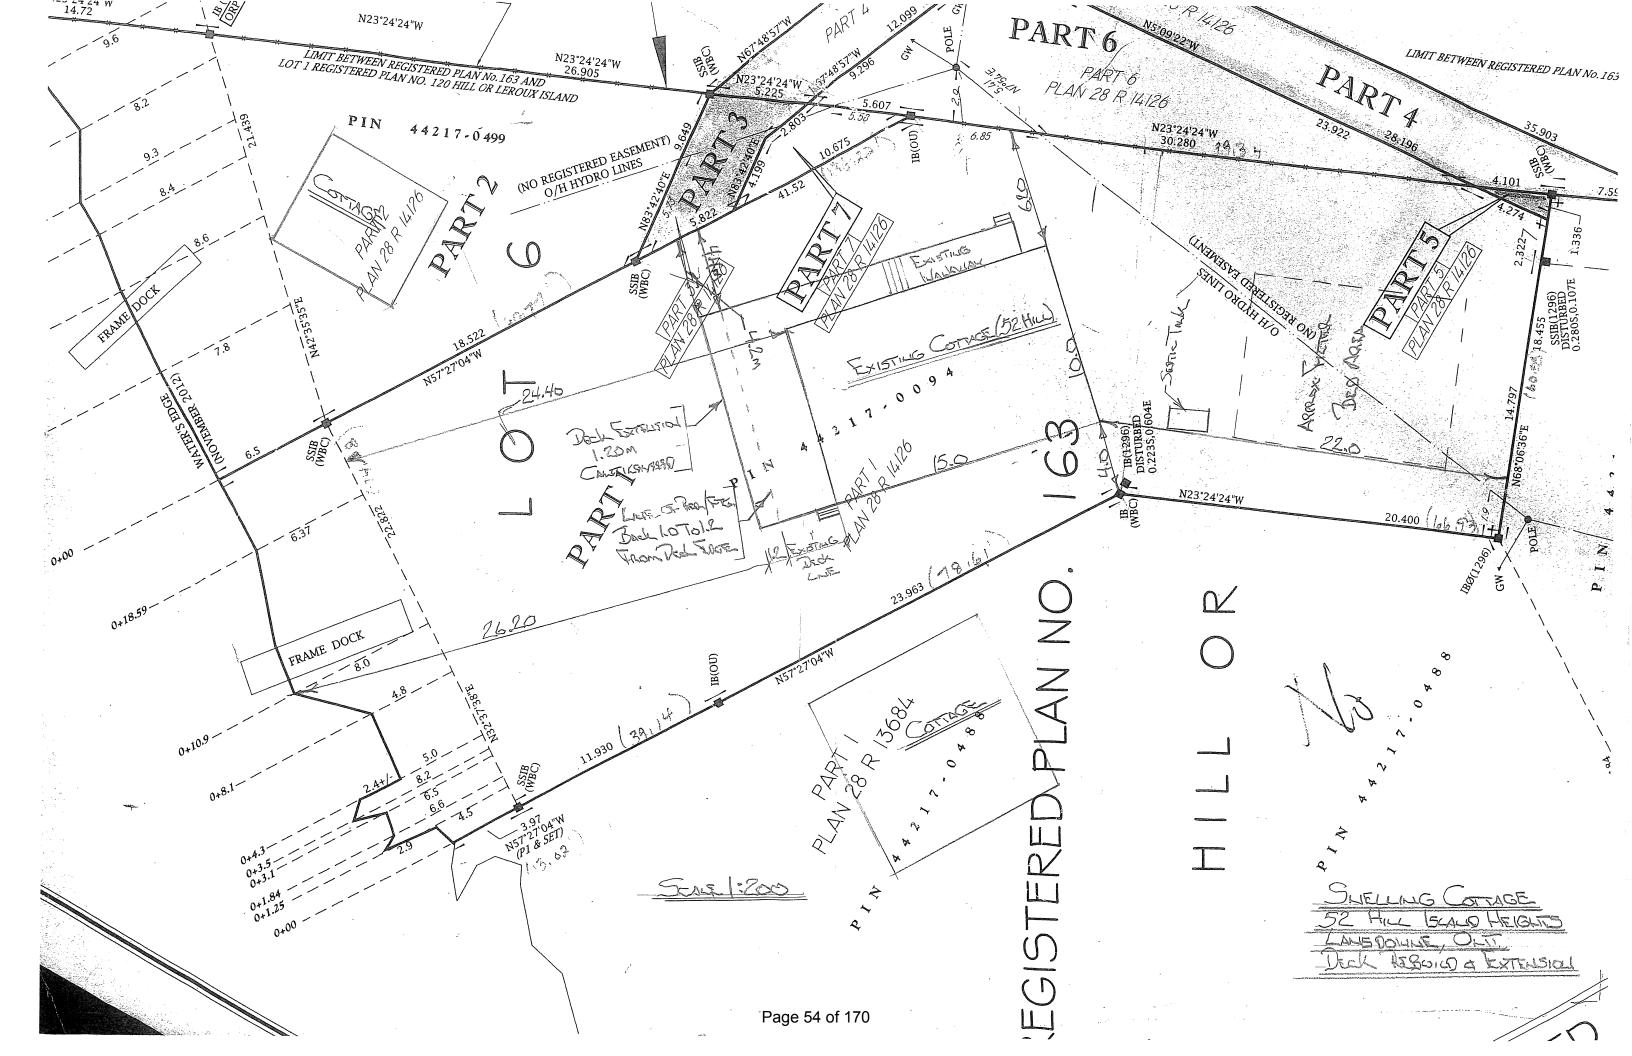

## **Purpose of Application**

The application is requesting variances to Township Zoning By-Law Number 07-079 to permit an accessory structure (storage shed) which was constructed prior to receiving the necessary municipal and agency approvals. The accessory structure is approximately 14.8 square metres and is proposed to be located within the minimum required 30 metre setback from the high-water mark of the St. Lawrence River and the minimum required 30 metre front yard setback of the Island Residential (RI) zone.

The following variances are requested:

| Section | Provision                                                         | Proposed Structure            | Relief Requested              |
|---------|-------------------------------------------------------------------|-------------------------------|-------------------------------|
|         | Minimum setback required from a waterbody shall be 30m (98.43 ft) | Shed: 17.4 metres (57.1 feet) | Shed: 12.6 metres (41.3 feet) |
|         | Minimum front yard setback of the RI zone shall be 30m (98.43 ft) | Shed: 17.4 metres (57.1 feet) | Shed: 12.6 metres (41.3 feet) |