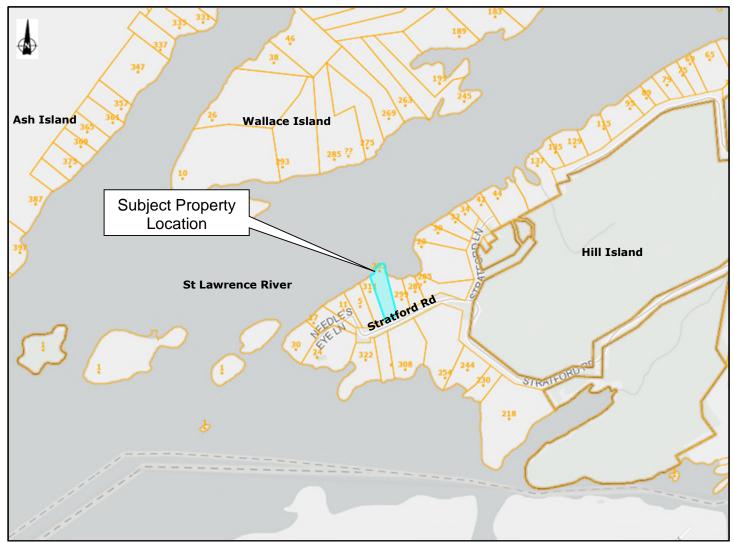

9-3619 Email: planningtechnician@townshipleeds.on.ca

#### Notice of Committee of Adjustment Hearing Permission Application (Section 45 of the Planning Act)

Date: Tuesday, April 29, 2025

Time: 1:00 pm

Location: 1233 Prince Street, Lansdowne, ON.

The hearing may be attended in person in the Council Chambers and virtually online/by phone through Zoom. Details on how to participate for both options are below.

| File Number: | D13-2025-013                                 |
|--------------|----------------------------------------------|
| Applicant:   | Helen Dobbins                                |
| Agent:       | IN Engineering + Planning                    |
| Location:    | 301 Stratford Rd                             |
| Ward:        | Ward 1 (Former Front of Leeds and Lansdowne) |



**Key Map:** property subject to application for Permission shown in blue.

#### Purpose of Application

This application is requesting a permission to expand an existing legal non-complying accessory structure (carport) with a two-storey addition to the southside of the structure. The existing accessory structure is legal non-complying with respect to the minimum 30-metre setback from the highwater mark of the St. Lawrence River. The proposed two-storey addition will increase the gross floor area and height of the existing legal non-complying structure.

| Section | Provision                                                    | Existing<br>Height | Proposed<br>Height        | Permission Requested                                                   |
|---------|----------------------------