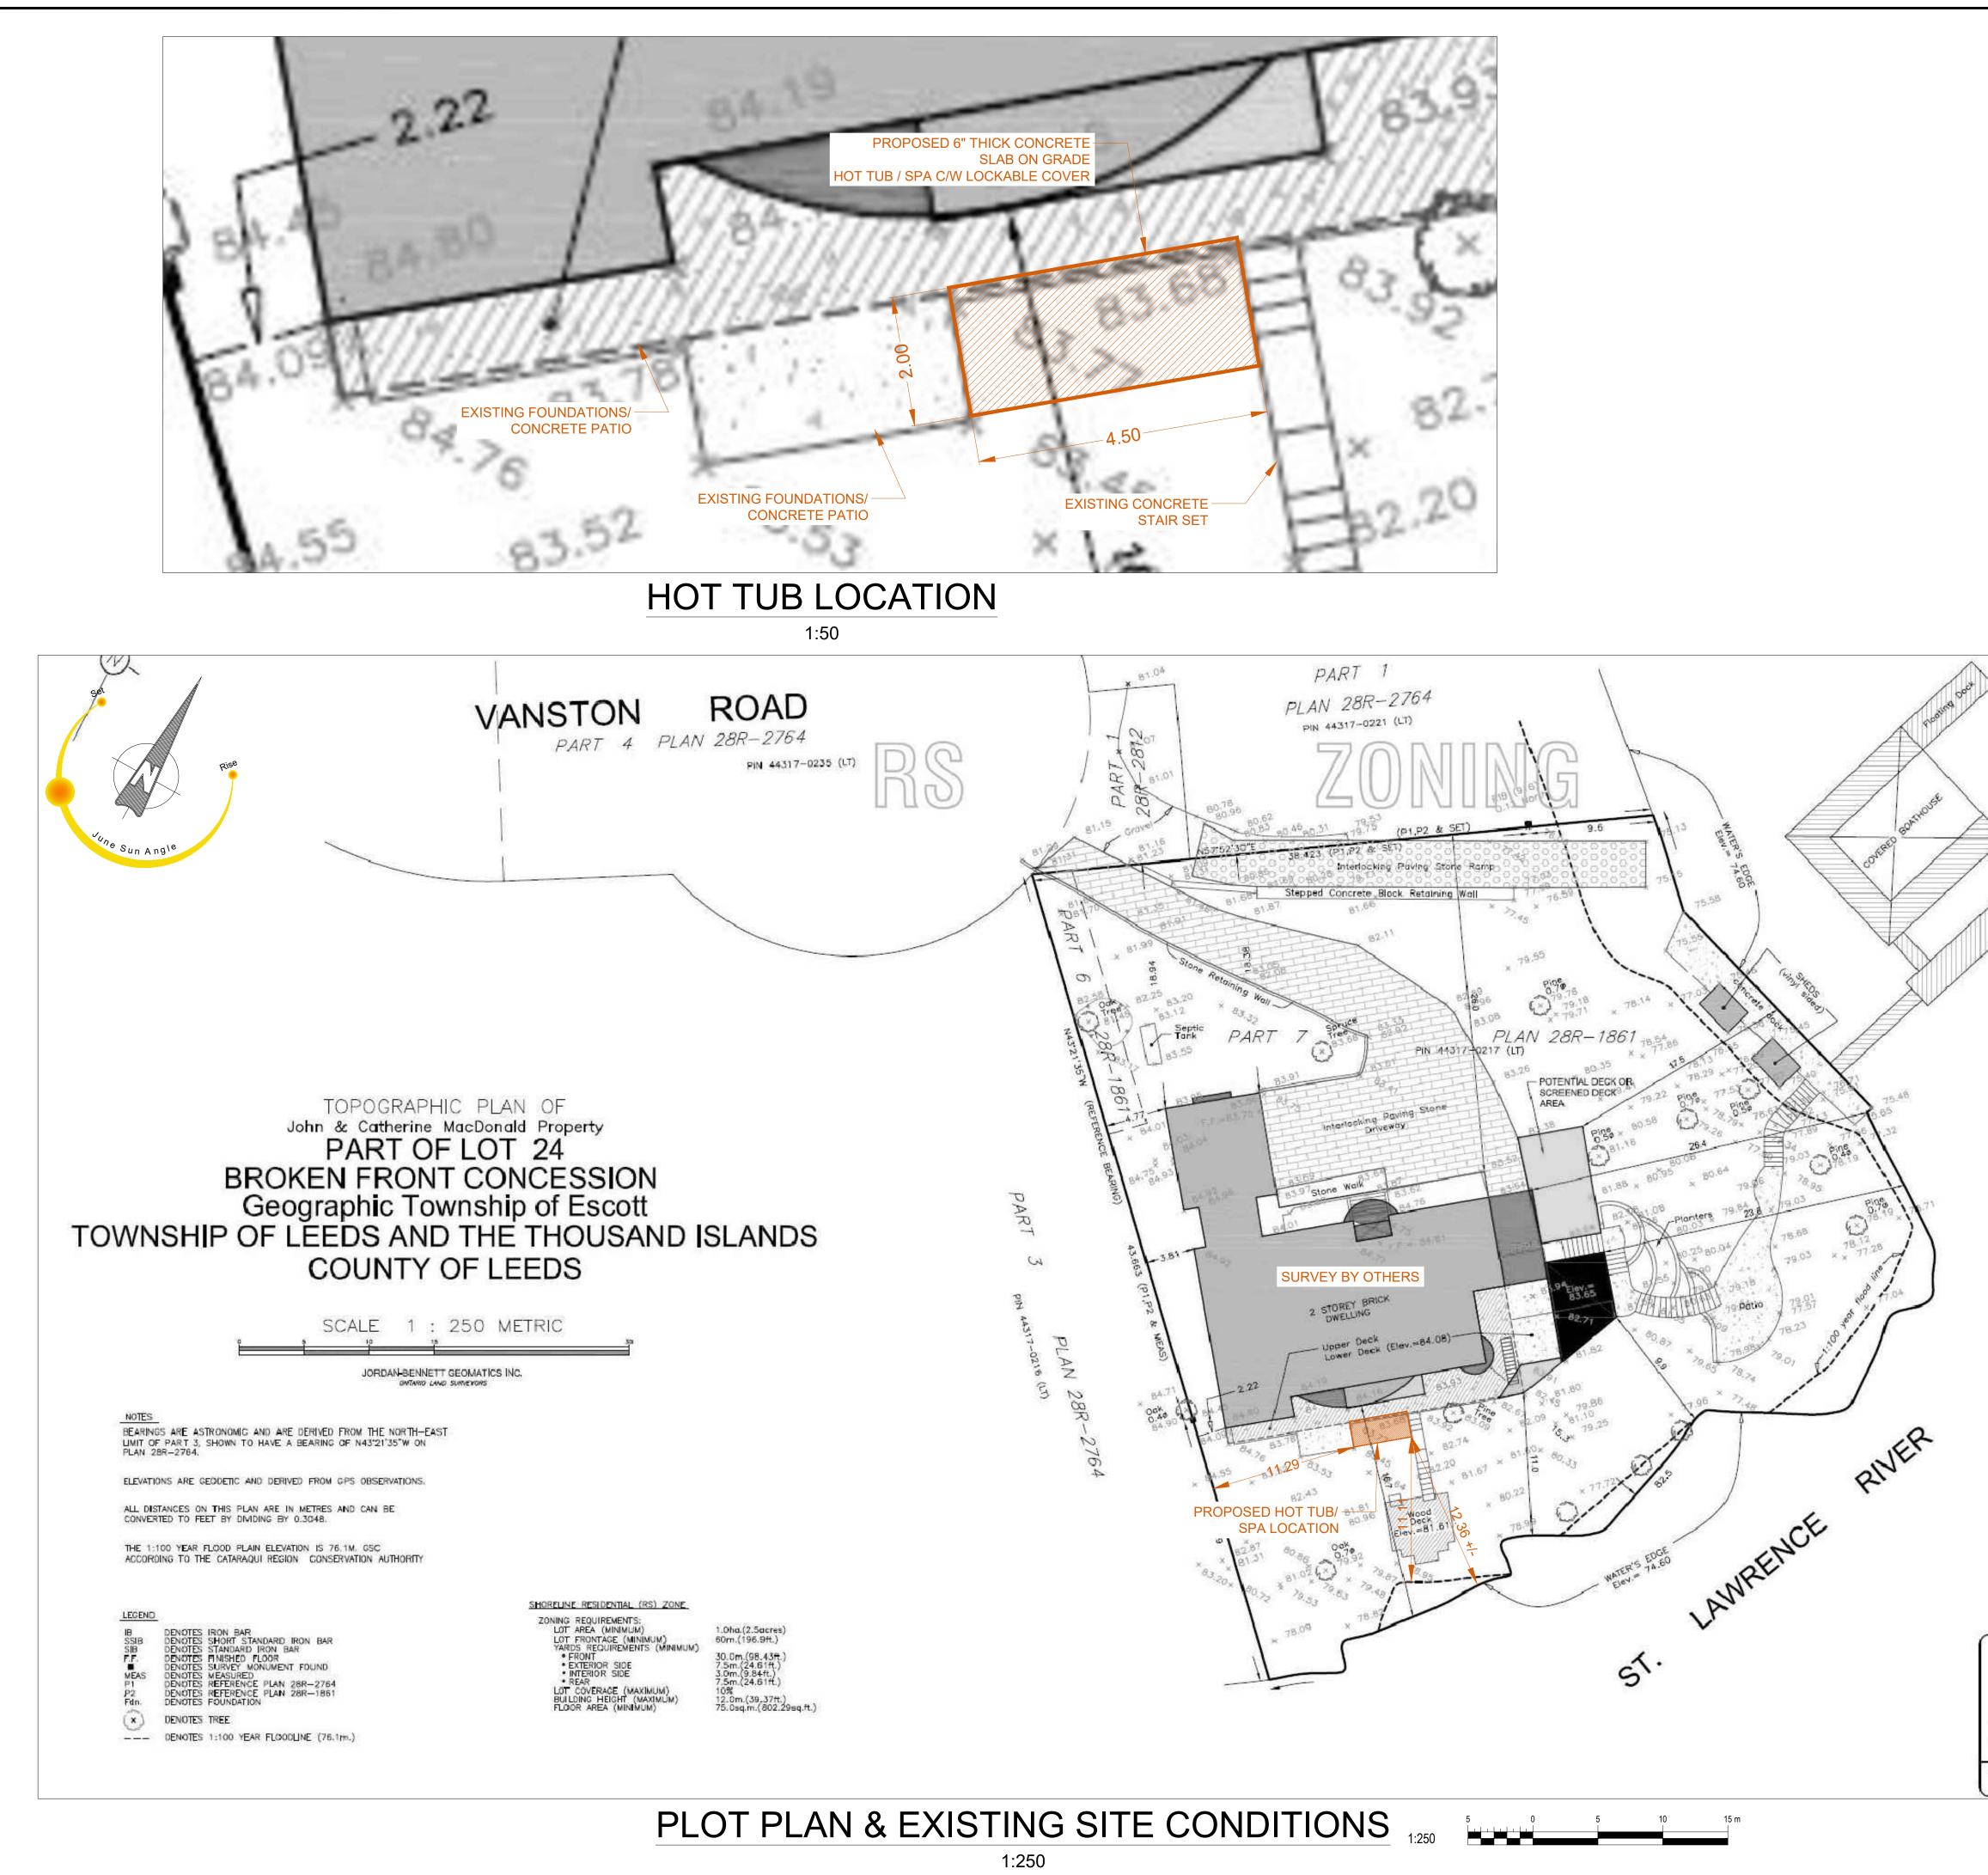

## **Purpose of Application**

The application is requesting variances to Township Zoning By-Law Number 07-079 to permit an accessory structure (storage shed) which was constructed prior to receiving the necessary municipal and agency approvals. The accessory structure is approximately 14.8 square metres and is proposed to be located within the minimum required 30 metre setback from the high-water mark of the St. Lawrence River and the minimum required 30 metre front yard setback of the Island Residential (RI) zone.

The following variances are requested:

| Section | Provision                                                         | Proposed Structure            | Relief Requested              |
|---------|-------------------------------------------------------------------|-------------------------------|-------------------------------|
|         | Minimum setback required from a waterbody shall be 30m (98.43 ft) | Shed: 17.4 metres (57.1 feet) | Shed: 12.6 metres (41.3 feet) |
|         | Minimum front yard setback of the RI zone shall be 30m (98.43 ft) | Shed: 17.4 metres (57.1 feet) | Shed: 12.6 metres (41.3 feet) |