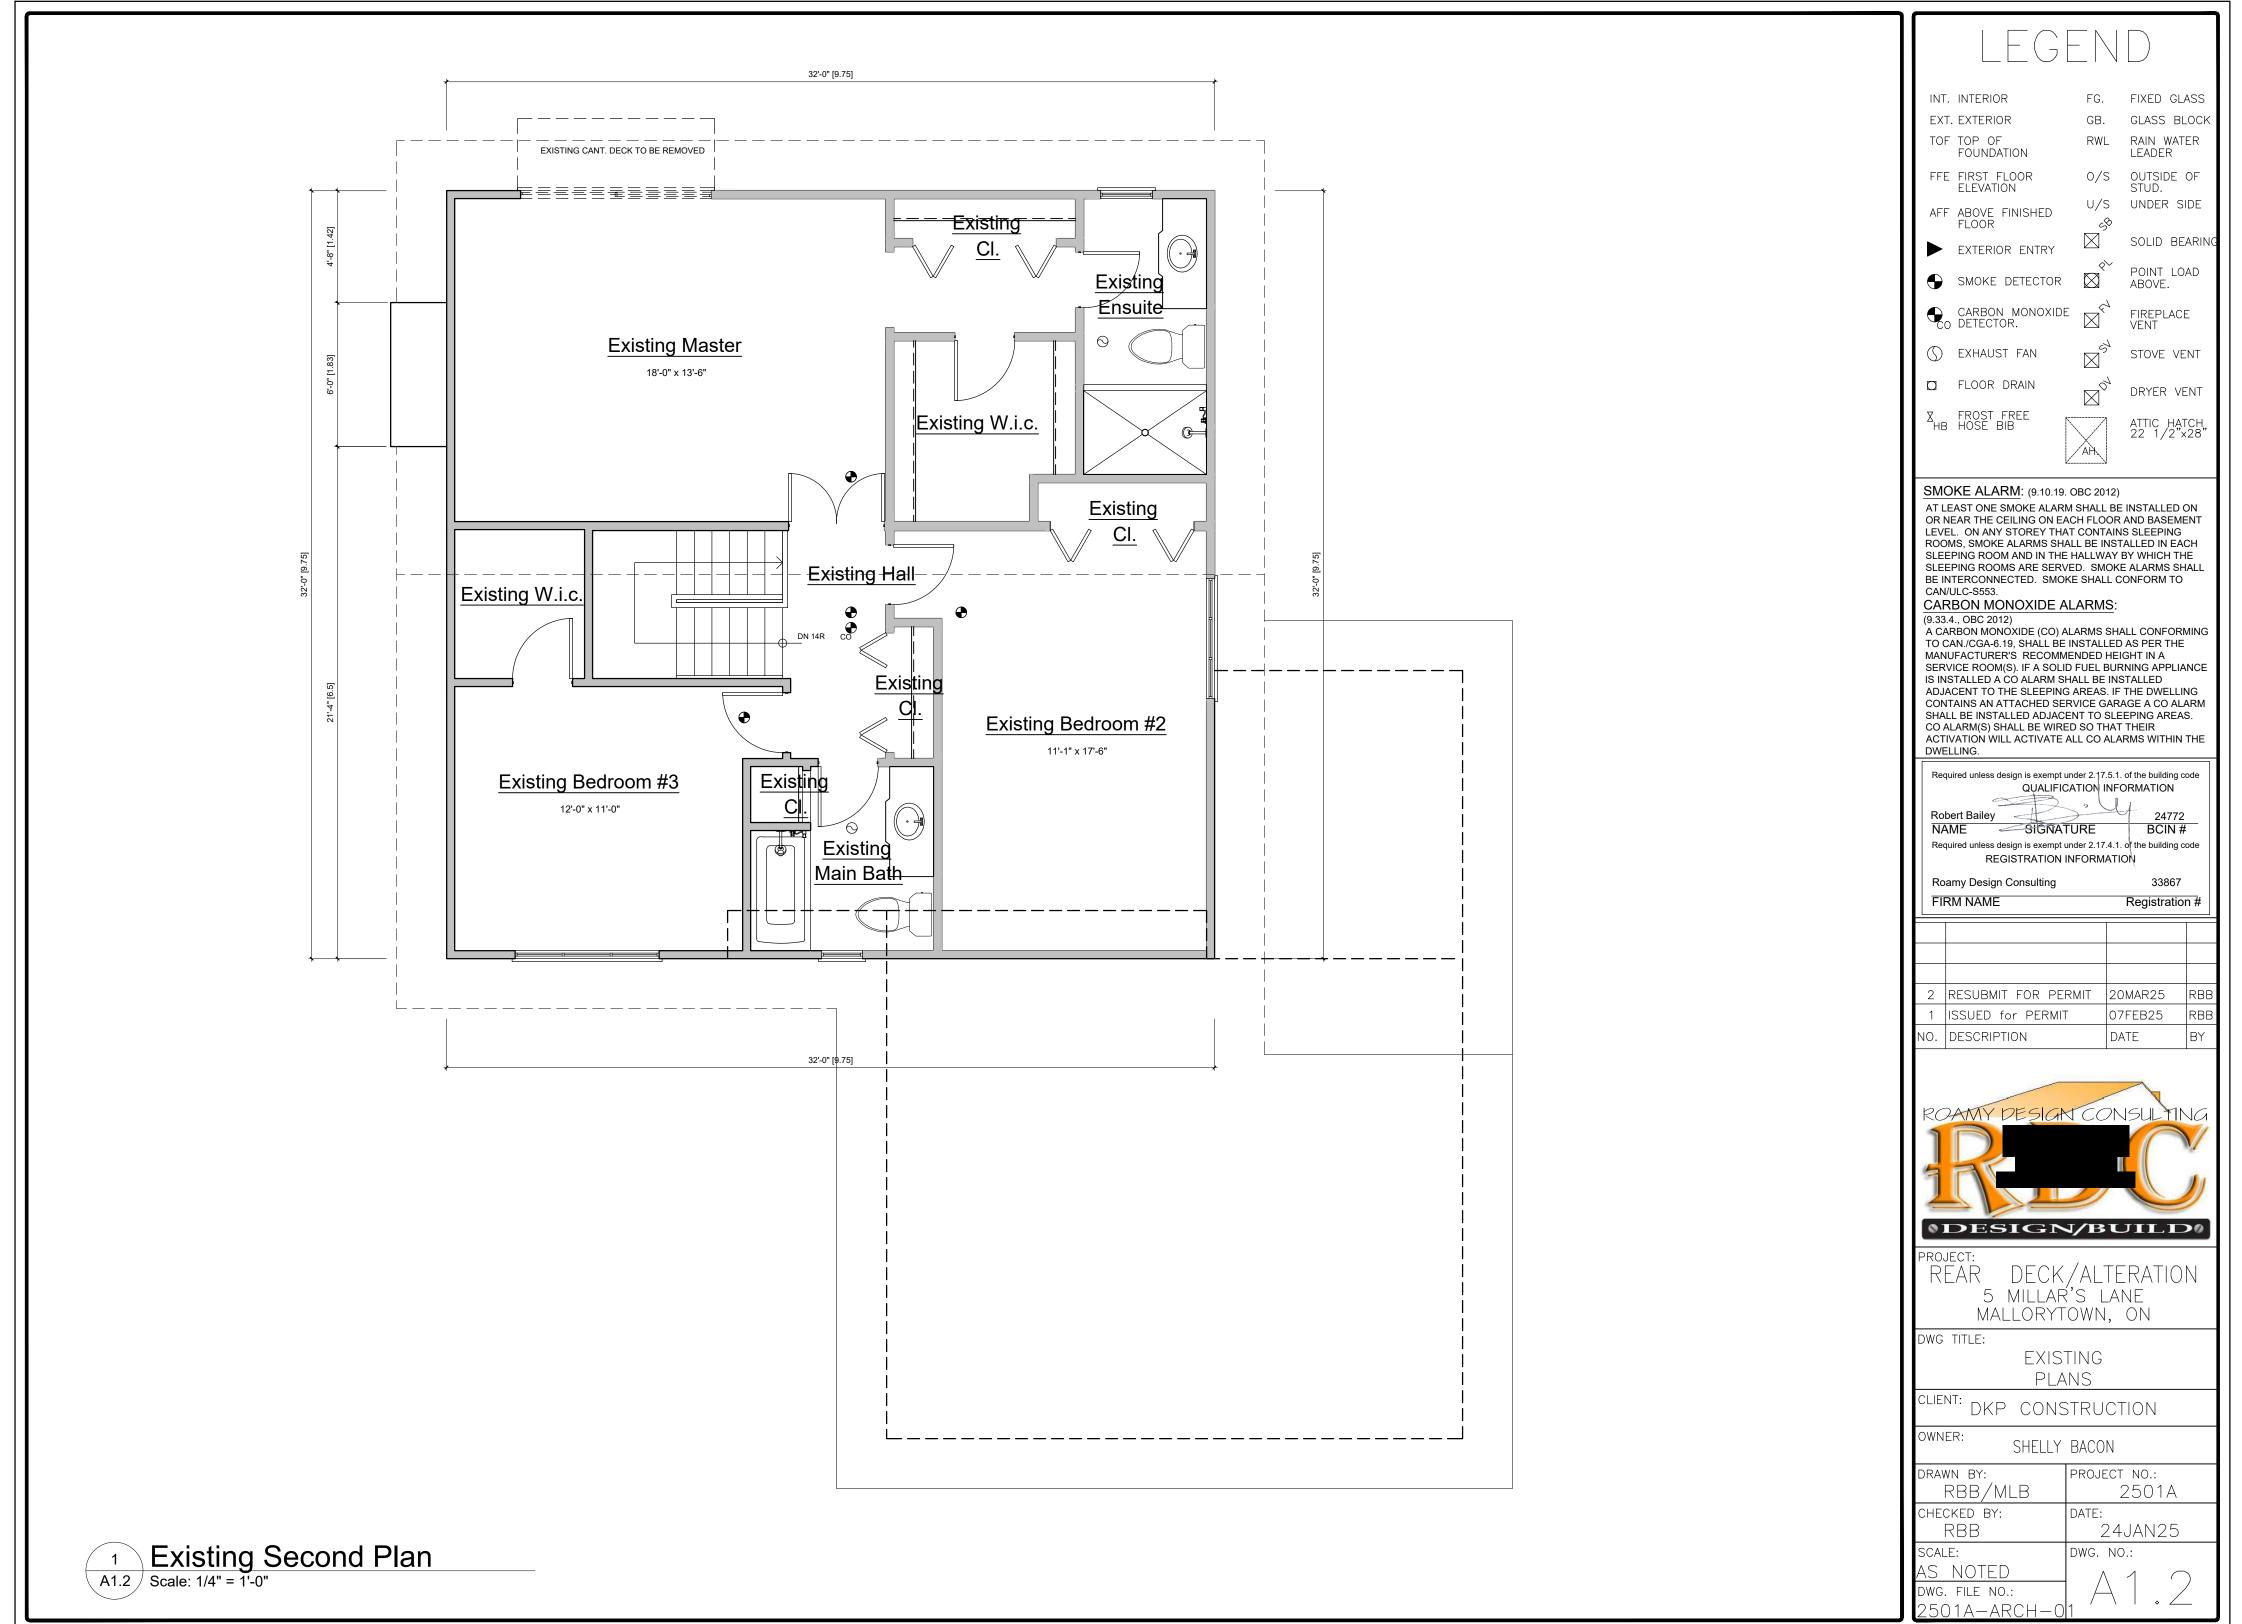

| ATE:                                    | 2501A<br>JAN25              |                          |  |  |  |

FG. FIXED GLASS

RWL RAIN WATER LEADER

0/S OUTSIDE OF STUD.

U/S UNDER SIDE

GLASS BLOCK

SOLID BEARING

GB.

`́,\$ ⊠



IRRR

B





|      | LEGEND