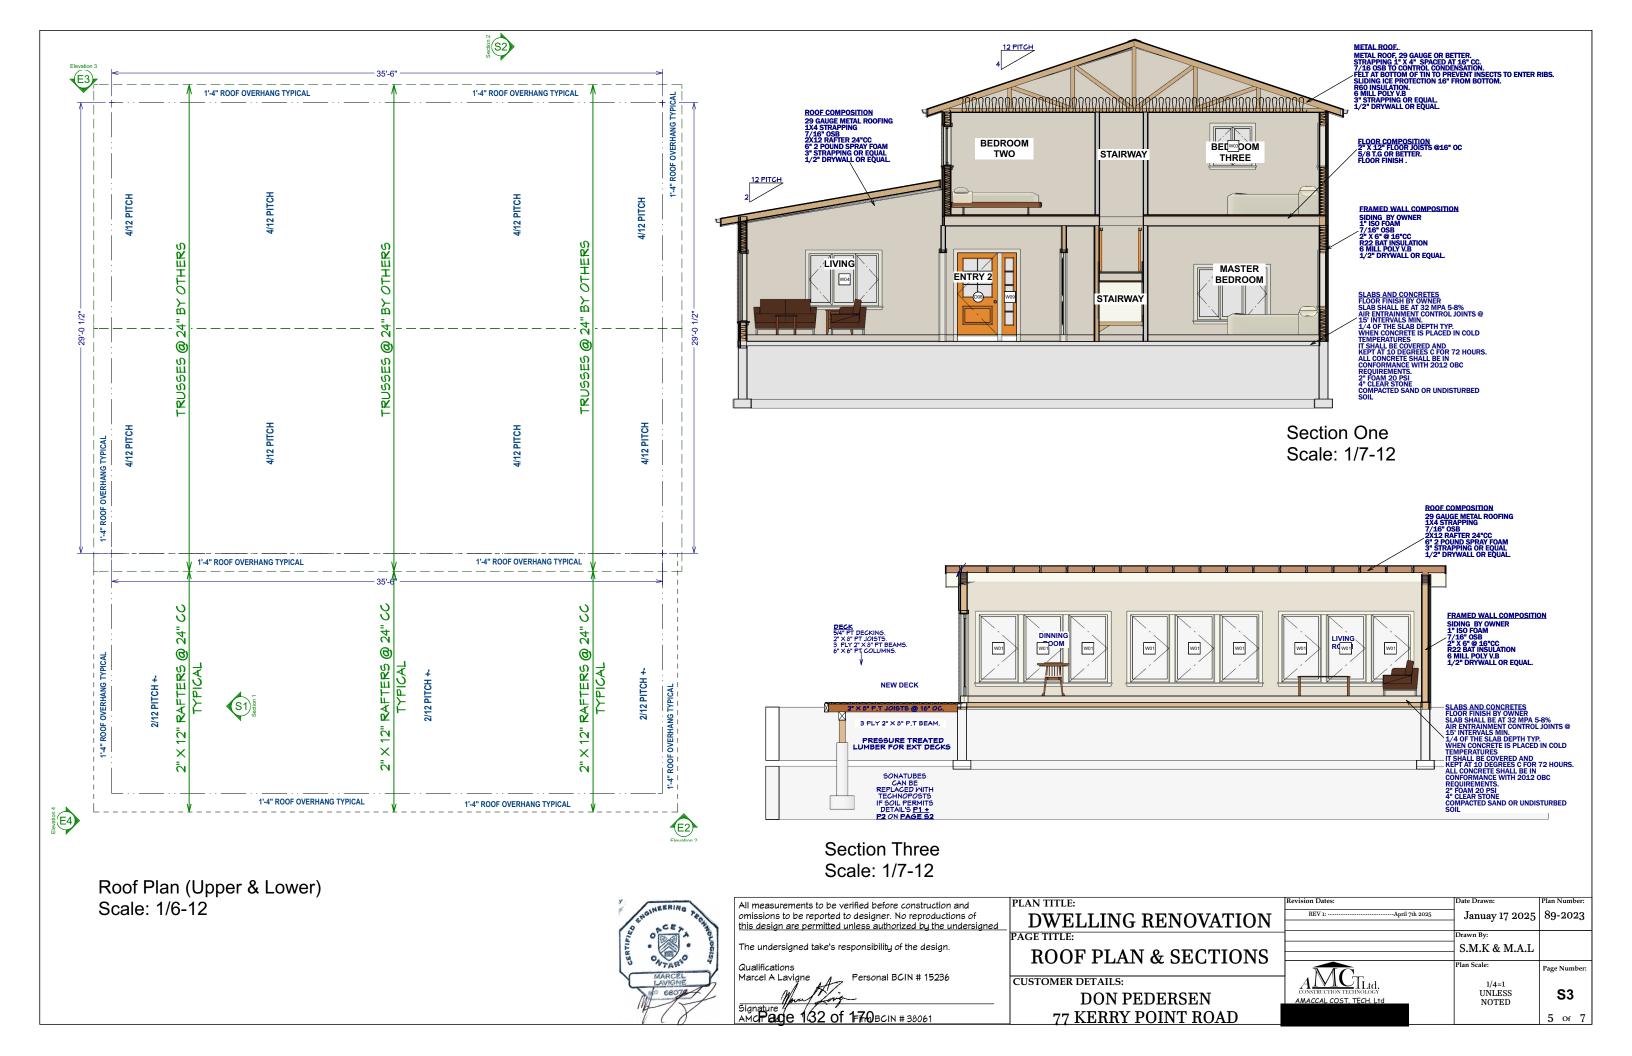

eported to designer. No reproductions of<br>ermitted unless authorized by the undersigned | DWELLING RENOVATION                 |
|-------------------------------------------------------------------------------------------|-------------------------------------|
| take's responsibility of the design.                                                      | FIRST & SECOND FLOC                 |
| Personal BCIN # 15236                                                                     | CUSTOMER DETAILS:                   |
| 31 of 1=770BCIN # 38061                                                                   | DON PEDERSEN<br>77 KERRY POINT ROAD |
|                                                                                           |                                     |

4 of 7





| JIVALENT   | BLOCKING<br>4 3.5" SPIRAL NAILS<br>AT ALL INTERSECTION<br>OF JOISTS & BLOCKING<br>TYPICAL<br>T<br>RAILING POST CONNECTION<br>5CALE 1 : 12 | 4X4 POST SPF PT<br>SPACED AT 5'I BETWEE<br>POST MAX TYP.<br>4 3" # 10 STRUCTURAL<br>SCREWS STAGGERED 1<br>FROM TOP & BOTTOM I<br>SIDE AS SHOWN<br>MAXIMUM POSTS<br>SPACING 6'<br>TOP VIEW TYP. | 1/2"         |
|------------|-------------------------------------------------------------------------------------------------------------------------------------------|------------------------------------------------------------------------------------------------------------------------------------------------------------------------------------------------|--------------|
|            | Revision Dates: