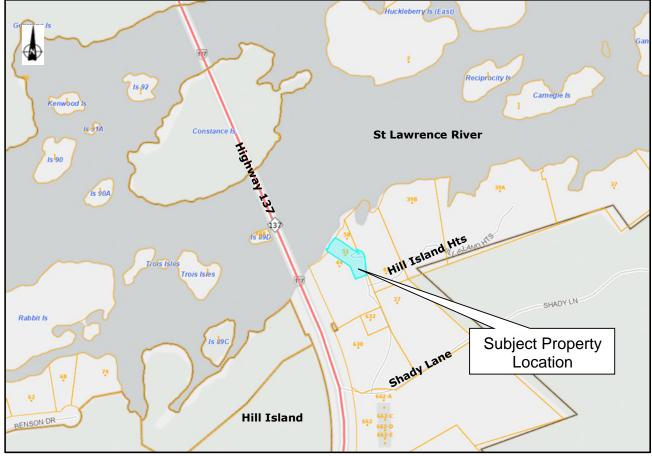

| File Number: | D13-2025-010                                 |
|--------------|----------------------------------------------|
| Applicant:   | Lindsay Bolton and Craig Bolton              |
| Agent:       | Not Applicable                               |
| Location:    | 208 Downie Island                            |
| Ward:        | Ward 1 (Former Front of Leeds and Lansdowne) |

Key Map: property subject to application for Minor Variance shown in blue.