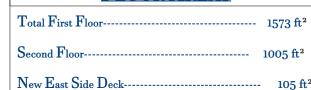

## **Purpose of Application**

The application is requesting variances to Township Zoning By-Law Number 07-079 to permit an accessory structure (storage shed) which was constructed prior to receiving the necessary municipal and agency approvals. The accessory structure is approximately 14.8 square metres and is proposed to be located within the minimum required 30 metre setback from the high-water mark of the St. Lawrence River and the minimum required 30 metre front yard setback of the Island Residential (RI) zone.

The following variances are requested:

| Section | Provision                                                         | Proposed Structure            | Relief Requested              |
|---------|-------------------------------------------------------------------|-------------------------------|-------------------------------|
|         | Minimum setback required from a waterbody shall be 30m (98.43 ft) | Shed: 17.4 metres (57.1 feet) | Shed: 12.6 metres (41.3 feet) |
|         | Minimum front yard setback of the RI zone shall be 30m (98.43 ft) | Shed: 17.4 metres (57.1 feet) | Shed: 12.6 metres (41.3 feet) |