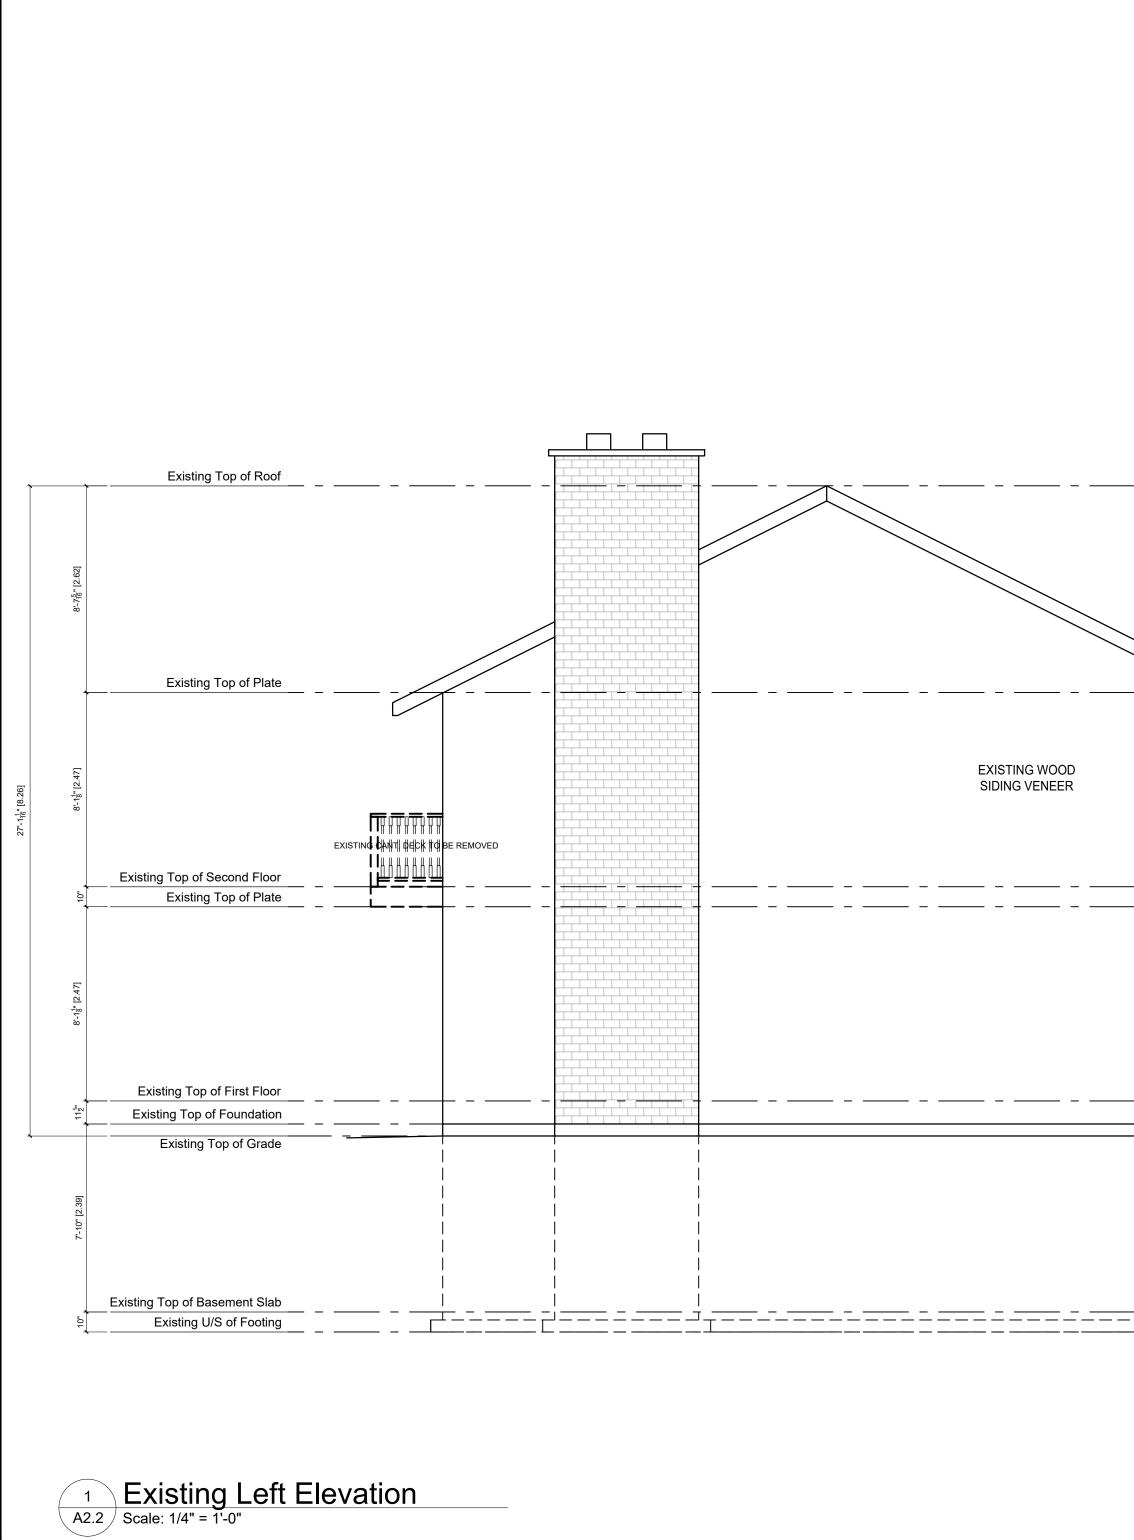

## **Purpose of Application**

The application is requesting variances to Township Zoning By-Law Number 07-079 to permit an accessory structure (storage shed) which was constructed prior to receiving the necessary municipal and agency approvals. The accessory structure is approximately 14.8 square metres and is proposed to be located within the minimum required 30 metre setback from the high-water mark of the St. Lawrence River and the minimum required 30 metre front yard setback of the Island Residential (RI) zone.

The following variances are requested:

| Section | Provision                                                         | Proposed Structure            | Relief Requested              |
|---------|-------------------------------------------------------------------|-------------------------------|-------------------------------|
|         | Minimum setback required from a waterbody shall be 30m (98.43 ft) | Shed: 17.4 metres (57.1 feet) | Shed: 12.6 metres (41.3 feet) |
|         | Minimum front yard setback of the RI zone shall be 30m (98.43 ft) | Shed: 17.4 metres (57.1 feet) | Shed: 12.6 metres (41.3 feet) |