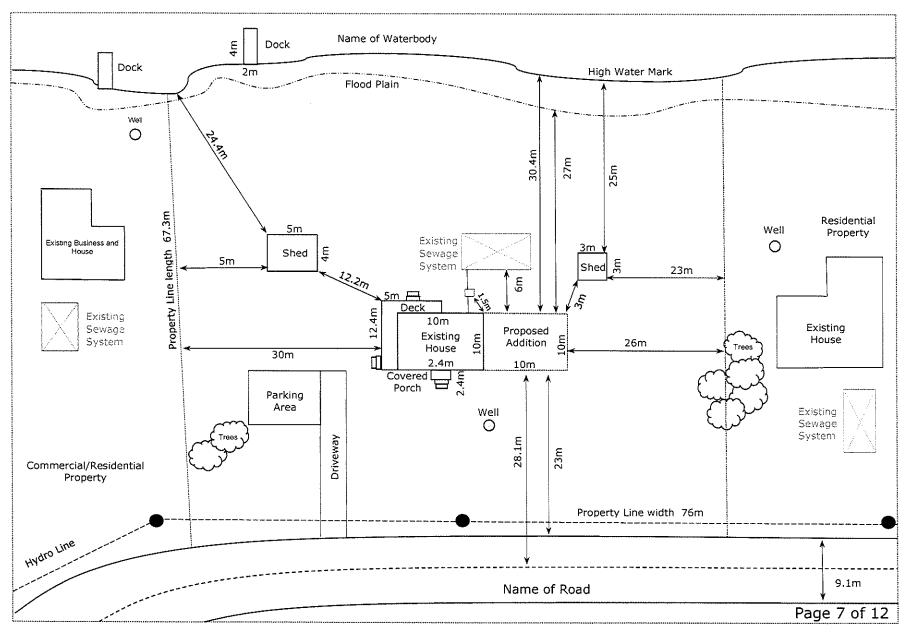

## **Purpose of Application**

The application is requesting variances to Township Zoning By-Law Number 07-079 to permit an accessory structure (storage shed) which was constructed prior to receiving the necessary municipal and agency approvals. The accessory structure is approximately 14.8 square metres and is proposed to be located within the minimum required 30 metre setback from the high-water mark of the St. Lawrence River and the minimum required 30 metre front yard setback of the Island Residential (RI) zone.

The following variances are requested:

| Section | Provision                                                         | Proposed Structure            | Relief Requested              |
|---------|-------------------------------------------------------------------|-------------------------------|-------------------------------|
|         | Minimum setback required from a waterbody shall be 30m (98.43 ft) | Shed: 17.4 metres (57.1 feet) | Shed: 12.6 metres (41.3 feet) |
|         | Minimum front yard setback of the RI zone shall be 30m (98.43 ft) | Shed: 17.4 metres (57.1 feet) | Shed: 12.6 metres (41.3 feet) |

| 5. REGISTERED OWNER(S                         |                                                                                                                                 |
|-----------------------------------------------|---------------------------------------------------------------------------------------------------------------------------------|
|                                               | . If company, identify principals. A separate page may be                                                                       |
| <i>submitted, if needed.</i><br>Name(s):Linds | av Bolton & Craig Bolton                                                                                                        |
|                                               |                                                                                                                                 |
|                                               |                                                                                                                                 |
| Company Name (if applicabl                    | e):                                                                                                                             |
| Mailing Address:                              |                                                                                                                                 |
| Phone (home):                                 | Phone (cell):                                                                                                                   |
| Email Address:                                |                                                                                                                                 |
|                                               |                                                                                                                                 |
| 6. APPLICANT INFORMAT                         | 그는 것 같은 것 같                                                                                       |
|                                               | vner of the subject lands, written authorization from <b>all</b> be obtained stating that the agent is authorized to make       |
| the application (Section 13)                  |                                                                                                                                 |
| <b>6.1</b> Is the applicant the sar           | ne as the owner?                                                                                                                |
| Yes (same information                         | as above)                                                                                                                       |
|                                               | w and complete Section 14 – Agreement, Authorization                                                                            |
| and Declaration)                              |                                                                                                                                 |
| <b>6.2</b> Name(s):                           |                                                                                                                                 |
| Company Name (if applicable                   | e):                                                                                                                             |
|                                               |                                                                                                                                 |
|                                               |                                                                                                                                 |
| Phone (home):                                 |                                                                                                                                 |
| Phone (work):                                 | Email Address:                                                                                                                  |
| 7. SUBJECT LAND CHARAG                        | CTERISTICS                                                                                                                      |
| 7.1 Please list and describe                  | e any existing easements, right-of-ways or restrictive                                                                          |
|                                               | subject property (required to be shown on sketch)                                                                               |
| hydro easement                                |                                                                                                                                 |
| injuit cutomon                                |                                                                                                                                 |
|                                               |                                                                                                                                 |
| 7.2 Site Description: (brief                  | ly describe factors that may impact the proposed                                                                                |
| development, such as soil ty                  | pe and depth, lot configuration, steep slopes or low-lying                                                                      |
| areas, natural feature, etc.)                 |                                                                                                                                 |
| Proposed shed is to be accessory stru         | cture to existing cottage on St. Lawrence River. The lot is long arating the water access only site from the remaining majority |
| of the deep forested property. Site co        | nsist of high, exposed areas, natural feature bedrock with                                                                      |
| shed is approximately 7 m horizontal          | n. The slope near the existing cottage is rough bedrock. The elevation from the water and located a greater distance from       |
| the water than any other existing proj        | perty structure. There is bedrock ledge and an elevated course<br>hrough property providing limited space for accessory shed    |
|                                               | essible to cottage and water only boat access.                                                                                  |

| Township of Leeds and the Thous            | sand Isla    | nds                                    | DEVEL        | OPMENT A                              | PPLICATION           |
|--------------------------------------------|--------------|----------------------------------------|--------------|---------------------------------------|----------------------|
| 7.3 Dimensions of Subject Lan              | d            |                                        |              |                                       |                      |
| Total Lot Area:                            |              | hectare                                | S            | 7                                     | acres                |
| Lot Depth:                                 | 254          | metres                                 |              | 836                                   | feet                 |
| Lot Width (frontage):                      | 111          | metres                                 |              | 366                                   | feet                 |
| 7.4 Road Access (include name              |              |                                        |              |                                       |                      |
| Provincial Highway:                        |              | ······································ |              |                                       |                      |
| County Road:                               |              |                                        |              | · · · · · · · · · · · · · · · · · · · |                      |
| Municipal Road:                            |              |                                        |              |                                       | ·····                |
| Private Right-of-Way:                      |              |                                        |              |                                       |                      |
| Water Only: <u>Water access on</u>         | ly           |                                        |              |                                       |                      |
| 7.5 If access to the subject lan           | id is by w   | ater only,                             | provide      | details of p                          | arking and           |
| docking facilities to be used and          | the appr     | roximate di                            | istance c    | f these from                          | n the subject        |
| land and the nearest public road           |              |                                        |              |                                       |                      |
| Vehicle parking and water access via marin | a on mainlai | nd. Boat dockir                        | ng at propei | ty using previo                       | usly installed docks |
|                                            |              |                                        |              |                                       |                      |
| 7.6 Servicing – Water                      |              |                                        | Existing     | Proposed                              | Not Applicable       |
| Municipal Piped Water System               |              |                                        |              |                                       | X                    |
| Privately Owned and Operated V             | Vell         |                                        |              |                                       |                      |
| Dug                                        |              |                                        |              |                                       |                      |
| Drilled                                    |              |                                        |              |                                       |                      |
|                                            |              |                                        |              |                                       |                      |
| Lake or Other Water Body:                  |              |                                        | X            |                                       |                      |
| Other:                                     |              |                                        |              |                                       |                      |
| 7.7 Servicing – Sewage                     |              |                                        | Existing     | Proposed                              | Not Applicable       |
| Municipal                                  |              |                                        |              |                                       | ×                    |
| Privately-Owned                            |              |                                        |              |                                       |                      |
| 🛛 Individual Sanitary Sewag                | je Systen    | n                                      | X            |                                       |                      |
| Communal Sanitary Sewa                     | ge Syste     | m                                      |              |                                       |                      |
| □ Composting/Self-Containe                 | ed Toilet    |                                        |              |                                       |                      |
| Privy                                      |              |                                        |              |                                       |                      |
| Outhouse                                   |              |                                        |              |                                       |                      |
| Other: (Specify)                           |              |                                        |              |                                       |                      |
| 7.8 Servicing – Storm Drainage             | 2            |                                        | Existing     | Proposed                              | Not Applicable       |
| Sewers                                     |              |                                        |              |                                       |                      |
| Ditches                                    |              |                                        |              |                                       |                      |
| Swales                                     |              |                                        |              |                                       |                      |
| Other (Specify):                           |              |                                        |              |                                       |                      |

### **DEVELOPMENT APPLICATION**

| 8. OFFICIAL PLAN, ZONING BY-LAW AND LAND USE INFORMATION                                                                                                                                                                                                                                                                                                                                                                                 |
|------------------------------------------------------------------------------------------------------------------------------------------------------------------------------------------------------------------------------------------------------------------------------------------------------------------------------------------------------------------------------------------------------------------------------------------|
| 8.1 Official Plan Designation: Rural                                                                                                                                                                                                                                                                                                                                                                                                     |
| 8.2 Special Policy Area: 🛛 1000 Islands 📋 Highly Sensitive Lake Trout Lake □ No                                                                                                                                                                                                                                                                                                                                                          |
| 8.3 Zoning: Island Residential (RI)                                                                                                                                                                                                                                                                                                                                                                                                      |
| 8.4 Is this a designated heritage property: 🗌 Yes 🛛 No                                                                                                                                                                                                                                                                                                                                                                                   |
| <b>8.5</b> Existing Use(s): (indicate uses and length of time uses have continued)                                                                                                                                                                                                                                                                                                                                                       |
| Cottage property                                                                                                                                                                                                                                                                                                                                                                                                                         |
|                                                                                                                                                                                                                                                                                                                                                                                                                                          |
| 8.6 Proposed Use(s):                                                                                                                                                                                                                                                                                                                                                                                                                     |
| See Planning Justification Report;shed (3.3 x 4.5m, i.e., 14.85 sq m) accessory structure to existing cottage at 208 Downie Island. Shed location to fall within the 30m setback line from the water, farther back than the existing cottage structure. Chosen location is a level site that is elevated and back from the water for storage while still allowing for accessibility and proximity to current existing cottage structure. |
| 8.7 Existing Use on Adjacent Lands:                                                                                                                                                                                                                                                                                                                                                                                                      |
| North: waterway South: neighbouring cottage property                                                                                                                                                                                                                                                                                                                                                                                     |
| East: neighbouring cottage property West: neighbouring cottage property                                                                                                                                                                                                                                                                                                                                                                  |
| <b>8.8</b> Previous Use(s): (indicate all previous land uses on the subject land or adjacent lands including any industrial or commercial use, or if there is suspected contamination)                                                                                                                                                                                                                                                   |
| Cottage use only. No industrial or commercial use. No contamination                                                                                                                                                                                                                                                                                                                                                                      |
|                                                                                                                                                                                                                                                                                                                                                                                                                                          |
|                                                                                                                                                                                                                                                                                                                                                                                                                                          |
|                                                                                                                                                                                                                                                                                                                                                                                                                                          |
|                                                                                                                                                                                                                                                                                                                                                                                                                                          |
|                                                                                                                                                                                                                                                                                                                                                                                                                                          |
| <b>8.9</b> Indicate any current or previous application under the <i>Planning Act</i> affecting the                                                                                                                                                                                                                                                                                                                                      |
| subject land:                                                                                                                                                                                                                                                                                                                                                                                                                            |
| Application Type     File Number     File Status                                                                                                                                                                                                                                                                                                                                                                                         |
| Minor Variance                                                                                                                                                                                                                                                                                                                                                                                                                           |
| Site Plan Agreement                                                                                                                                                                                                                                                                                                                                                                                                                      |
| Zoning By-Law Amendment                                                                                                                                                                                                                                                                                                                                                                                                                  |
| Official Plan Amendment                                                                                                                                                                                                                                                                                                                                                                                                                  |
| Consent                                                                                                                                                                                                                                                                                                                                                                                                                                  |
| Subdivision                                                                                                                                                                                                                                                                                                                                                                                                                              |
| Other:                                                                                                                                                                                                                                                                                                                                                                                                                                   |
| oxtimes There have been no previous Planning Act applications affecting the subject lands                                                                                                                                                                                                                                                                                                                                                |