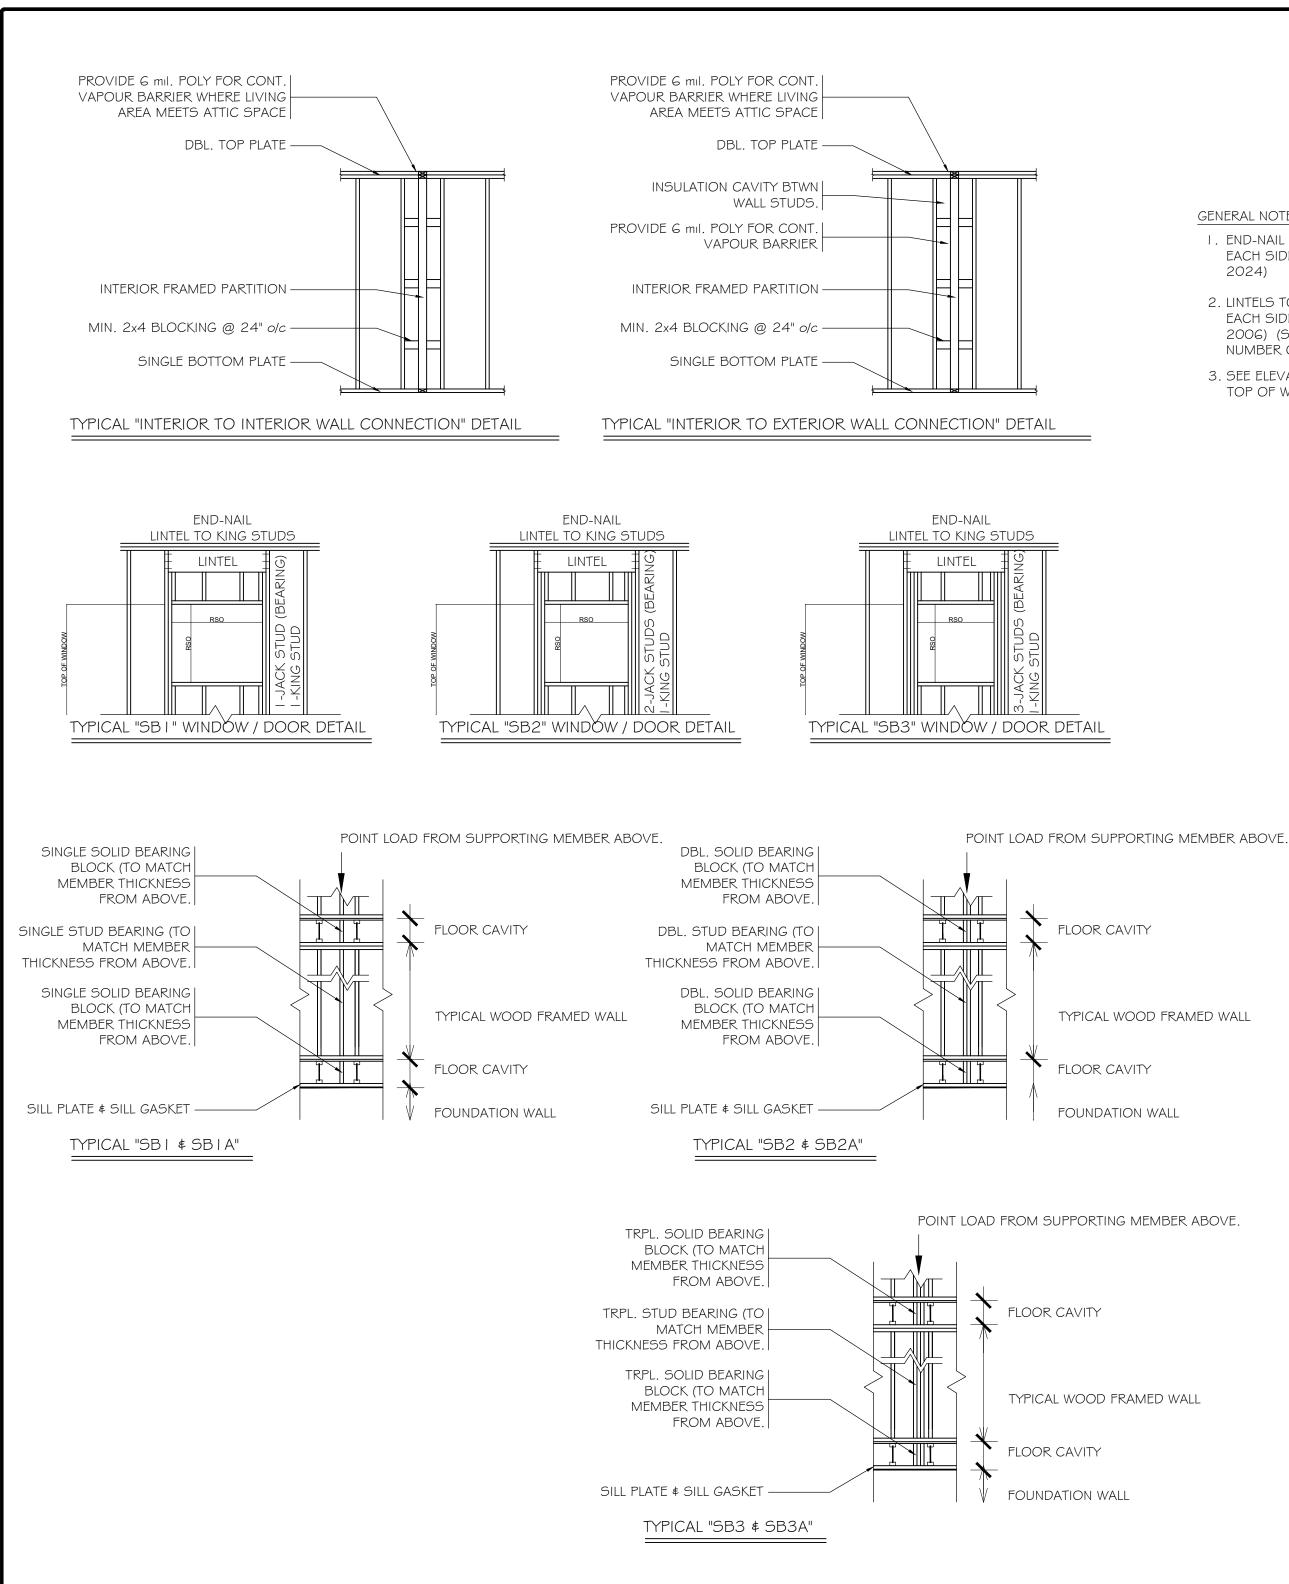

|













GENERAL NOTES:

- I. END-NAIL LINTELS TO KING STUD FROM EACH SIDE AS PER TABLE 9.23.3.4. (OBC 2024)
- 2. LINTELS TO BE NAILED TOGETHER FROM EACH SIDE AS PER TABLE 9.23.3.4. (OBC 2006) (SEE FLOOR PLANS FOR LINTEL -NUMBER OF PLIES, SIZE & GRADE)
- 3. SEE ELEVATIONS FOR RSO SIZES AND TOP OF WINDOW HEIGHT.
- 4. SOLID BEARING IS REQUIRED FROM U/S OF SUPPORTING MEMBER CONTINUOUS TO FOUNDATION.
- 5. DBL. BEARING STUDS & BLOCKS TO BE NAILED TOGETHER FROM EACH SIDE AS PER TABLE 9.23.3.4. (OBC 2024)
- 6. TRPL. BEARING STUDS & BLOCKS TO BE NAILED TOGETHER FROM EACH SIDE AS PER TABLE 9.23.3.4. (OBC 2024)

TYPICAL WOOD FRAMED WALL

|                 | LEG                          | -                                       | $\square$                   |
|-----------------|-----------------------------