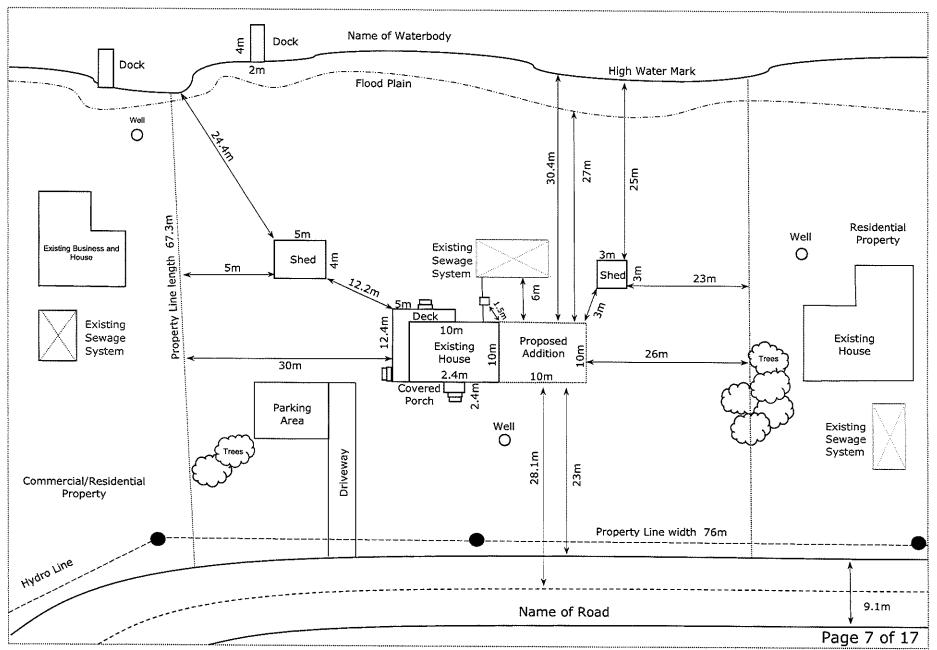

## **Purpose of Application**

The application is requesting variances to Township Zoning By-Law Number 07-079 to permit an accessory structure (storage shed) which was constructed prior to receiving the necessary municipal and agency approvals. The accessory structure is approximately 14.8 square metres and is proposed to be located within the minimum required 30 metre setback from the high-water mark of the St. Lawrence River and the minimum required 30 metre front yard setback of the Island Residential (RI) zone.

The following variances are requested:

| Section | Provision                                                         | Proposed Structure            | Relief Requested              |
|---------|-------------------------------------------------------------------|-------------------------------|-------------------------------|
|         | Minimum setback required from a waterbody shall be 30m (98.43 ft) | Shed: 17.4 metres (57.1 feet) | Shed: 12.6 metres (41.3 feet) |
|         | Minimum front yard setback of the RI zone shall be 30m (98.43 ft) | Shed: 17.4 metres (57.1 feet) | Shed: 12.6 metres (41.3 feet) |