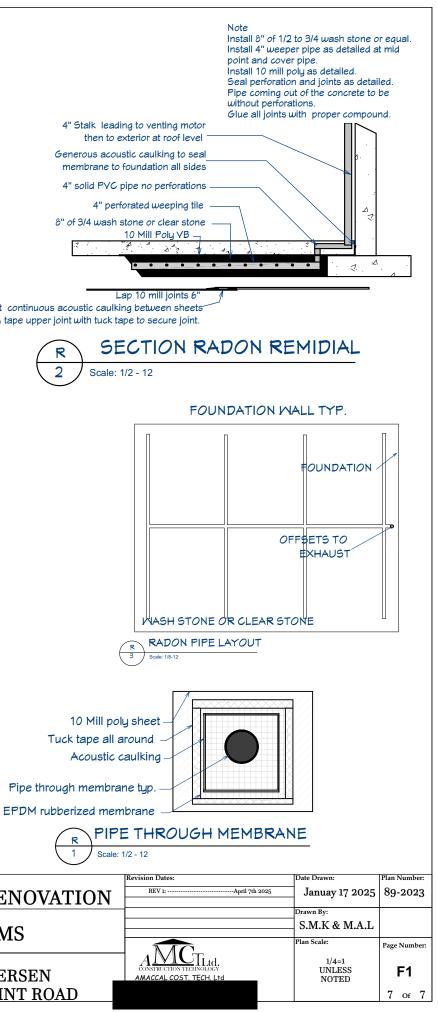

-----|
| CENTIFIC CENTIFIC | The undersigned take's responsibility of the design.<br>Qualifications                                                                                                                 | PAGE TITLE:<br>FORMS                                   |
| LAMORE<br>6807    | Marcel A Lavigne Personal BCIN # 15236                                                                                                                                                 | CUSTOMER DETAILS:<br>DON PEDERSEN<br>77 KERRY POINT RC |
|                   |                                                                                                                                                                                        | · · · · ·                                              |





# Good Morning Lindsay

The following information is the existing gross floor area for the cottage at 77 Kerry point lane, as well as and the proposed gross floor area. To address your concern over the CRCA's Comments, There is no room to move the building back on the property. So we have changed the project back to a renovation and will keep as much of the existing structure as possible and feasible. We have sent the CRCA a revised application already.

# **Existing 77 Kerry point Dwelling:**

| First Floor:      | 1343. | 60 ft2 = 128 m2       |
|-------------------|-------|-----------------------|
| Second Floor:     | 717.6 | 67 ft2 = 66.67 m2     |
| Total Gross Floor | Area: | 2101.3ft2 = 195.22 m2 |

**Proposed 77 Kerry point Dwelling:** 

| First Floor:             | 1546.32 ft