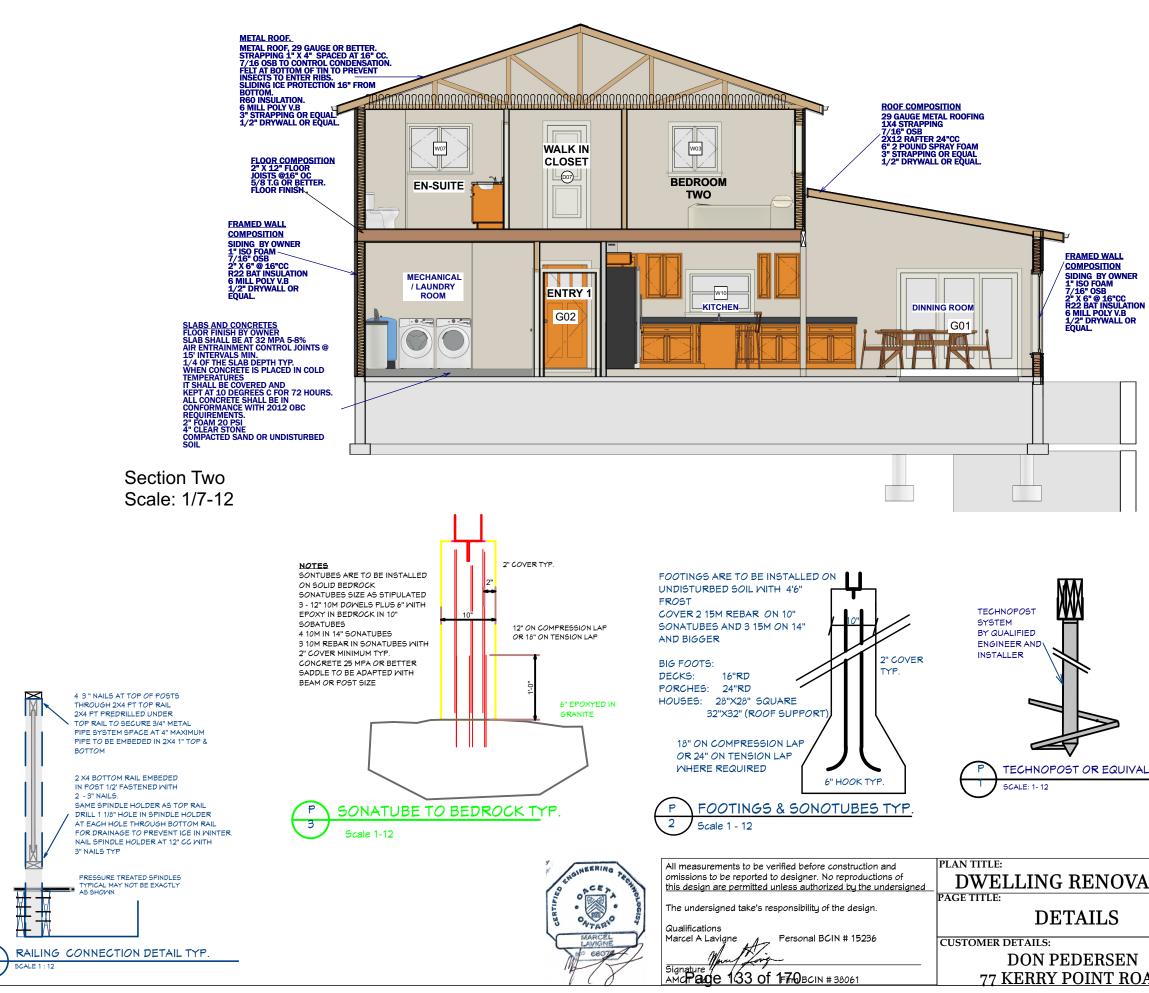

ported to designer. No reproductions of<br>ermitted unless authorized by the undersigned | DWELLING RENOVATION                 |
|-------------------------------------------------------------------------------------------|-------------------------------------|
| take's responsibility of the design.                                                      | FIRST & SECOND FLOC                 |
| Personal BCIN # 15236                                                                     | CUSTOMER DETAILS:                   |
| 31 of 1=770BCIN # 38061                                                                   | DON PEDERSEN<br>77 KERRY POINT ROAD |
|                                                                                           |                                     |

4 of 7





| JIVALENT   | BLOCKING<br>4 3.5" SPIRAL NAILS<br>AT ALL INTERSECTION<br>OF JOISTS & BLOCKING<br>TYPICAL<br>T<br>RAILING POST CONNECTION<br>5CALE 1 : 12 | 4X4 POST SPF PT<br>SPACED AT 5'I BETWEE<br>POST MAX TYP.<br>4 3" # 10 STRUCTURAL<br>SCREWS STAGGERED 1<br>FROM TOP & BOTTOM I<br>SIDE AS SHOWN<br>MAXIMUM POSTS<br>SPACING 6'<br>TOP VIEW TYP. | 1/2"         |
|------------|-------------------------------------------------------------------------------------------------------------------------------------------|------------------------------------------------------------------------------------------------------------------------------------------------------------------------------------------------|--------------|
|            | Revision Dates: