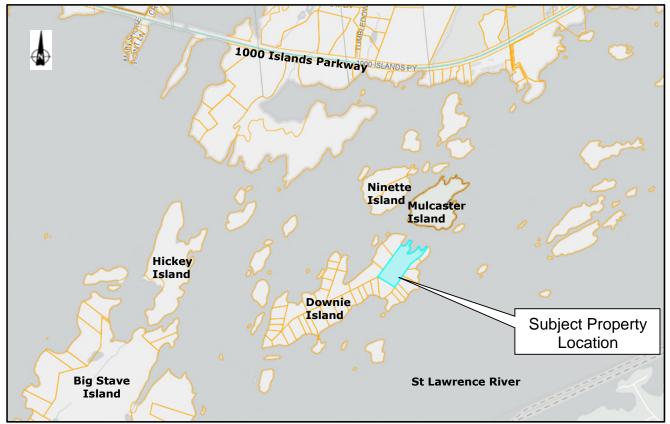

| File Number: | D13-2025-010                                 |
|--------------|----------------------------------------------|
| Applicant:   | Lindsay Bolton and Craig Bolton              |
| Agent:       | Not Applicable                               |
| Location:    | 208 Downie Island                            |
| Ward:        | Ward 1 (Former Front of Leeds and Lansdowne) |

Key Map: property subject to application for Minor Variance shown in blue.