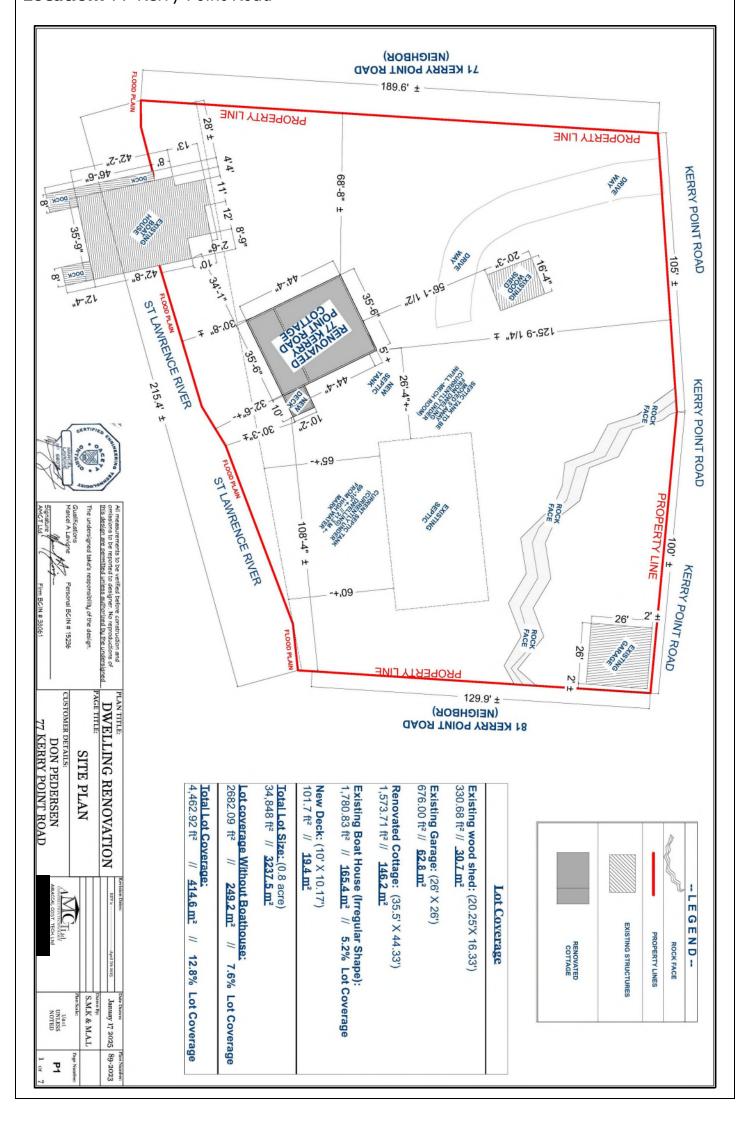

ousand Islands information provided in another format, please contact the Clerk's office at 613-659-2415 x 231 or clerk@townshipleeds.on.ca.

# **Multi-Residential Unit Notification**

If you have received this notice and you are the owner of land that contains seven or more residential units, please post this notice in a location that is visible to all of the residents.

**For more information about this matter,** contact Amanda Werner-Mackeler, CPT Secretary-Treasurer, at 613-659-2415 x 203 or email planningtechnician@townshipleeds.on.ca.

DATED at the Township of Leeds and the Thousand Islands on the 7<sup>th</sup> day of April, 2025.

# Proposed Schedule A - Proposed Plot Plan Permission Application: D13-2025-015 Owner: Donald Pedersen and Janet Pedersen Location: 77 Kerry Point Road



# Township of Leeds and the Thousand Islands

1233 Prince St, P.O. Box 280, Lansdowne, ON KOE 1L0 · Tel: 613-659-2415 Page 115 of 170



# **DEVELOPMENT APPLICATION**

Section 41 (Site Plan Approval) and Section 45 (Minor Variance) of the Planning Act

| OFFICE USE O                               | NLY              |                     |                |              |                       |
|--------------------------------------------|------------------|---------------------|----------------|--------------|-----------------------|
| Application:                               | D13-20           | 025-015             | Date Recei     | ived:        | March 13, 2025        |
| <b>Roll Number:</b>                        | 081280           | 901039700           | Deemed Co      | omplete: