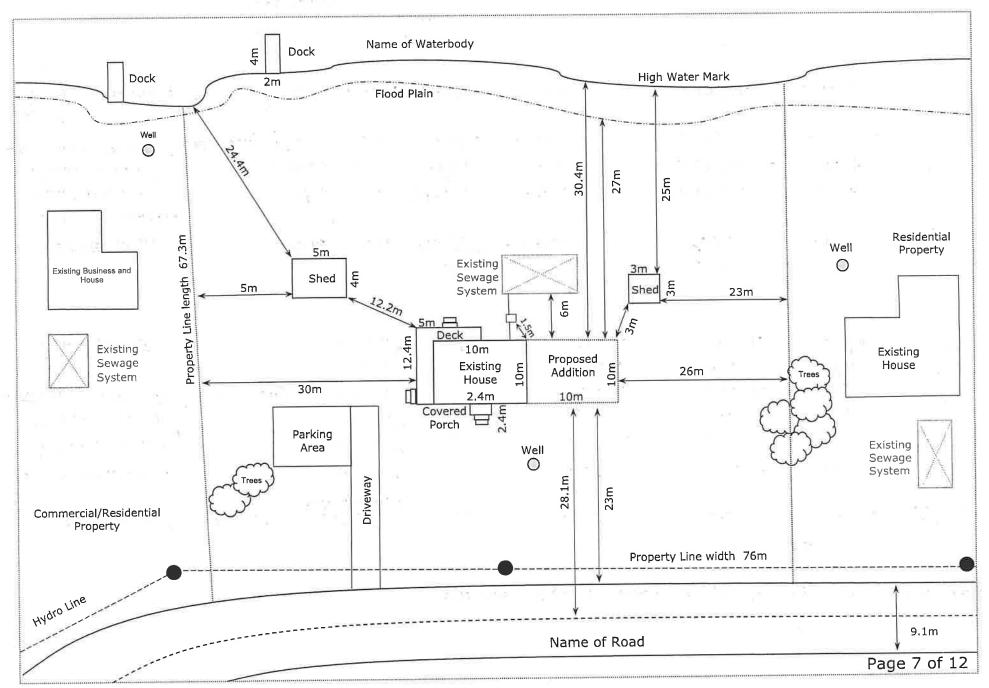

Township of Leeds and the Thousand Islands DEVELOPMENT APPLICATION 7.3 Dimensions of Subject Land hectares acres Lot Depth: 240 feet metres Lot Width (frontage): 33.4 feet metres **7.4** Road Access (include name) M Provincial Highway: THOUSAND ISLANDS PARKWAY ☐ County Road: \_\_\_\_\_ Private Right-of-Way: \_\_\_\_\_ ☐ Water Only: **7.5** If access to the subject land is by water only, provide details of parking and docking facilities to be used and the approximate distance of these from the subject land and the nearest public road: Existing Proposed Not Applicable **7.6** Servicing – Water -П Municipal Piped Water System Privately Owned and Operated Well П ☐ Dug X П Drilled П Communal Lake or Other Water Body: Other: Existing Proposed Not Applicable 7.7 Servicing – Sewage Municipal Privately-Owned X ☑ Individual Sanitary Sewage System П  $\Box$ ☐ Communal Sanitary Sewage System ☐ Composting/Self-Contained Toilet ☐ Privy П П Outhouse  $\Box$ Other: (Specify) Existing Proposed Not Applicable **7.8** Servicing – Storm Drainage П Sewers (ALONG MILLARS LANE) X Ditches Swales 

Other (Specify):

П

| 8. OFFICIAL PLAN, ZONING BY-LAW AND LAND USE INFORMATION |                                                                                                                                                                                        |                 |              |                                 |            |  |  |
|----------------------------------------------------------|----------------------------------------------------------------------------------------------------------------------------------------------------------------------------------------|-----------------|--------------|---------------------------------|------------|--|--|
| 8.1                                                      | Official Plan Designation                                                                                                                                                              | : PURAL         | -, provi     | NCIALLY SIGNIFICA               | INT        |  |  |
|                                                          | WETLAND, FLOOD DO                                                                                                                                                                      | AIN, HIGHLY     | VULNE        | PLABLE AQUIPER                  | •          |  |  |
| 8.2                                                      | Official Plan Designation: PUPAL, PROVINCIALLY SIGNIFICANT WETLAND, FLOOD PLANN, HIGHLY VULNERABLE AQUIFER.  Special Policy Area: 1000 Islands   Highly Sensitive Lake Trout Lake   No |                 |              |                                 |            |  |  |
| 8.3                                                      |                                                                                                                                                                                        | ITIAL , PA      | POVINCIALL   | Y SIGNIFICANT WETL              | AND.       |  |  |
| 8.4                                                      | Is this a designated heri                                                                                                                                                              | tage property:  | ∷ ∐ Yes      | <b>⋈</b> No                     |            |  |  |
| 8.5                                                      | Existing Use(s): (indicat                                                                                                                                                              | e uses and len  | gth of time  | uses have continued             | )          |  |  |
|                                                          | YEAR ROUND                                                                                                                                                                             |                 |              |                                 |            |  |  |
|                                                          |                                                                                                                                                                                        |                 | - 10 H       | V 18 1                          |            |  |  |
|                                                          |                                                                                                                                                                                        |                 |              |                                 |            |  |  |
| 8.6                                                      | Proposed Use(s):                                                                                                                                                                       |                 |              |                                 |            |  |  |
|                                                          | SAME                                                                                                                                                                                   |                 |              |                                 |            |  |  |
|                                                          |                                                                                                                                                                                        |                 |              |                                 |            |  |  |
|                                                          |                                                                                                                                                                                        |                 |              |                                 |            |  |  |
| 07                                                       | Eviating Use on Adiacan                                                                                                                                                                | t Landa:        |              |                                 |            |  |  |
|                                                          | Existing Use on Adjacen                                                                                                                                                                | ı Lands:        | C a          | 17 IN PORE                      | O WEST     |  |  |
|                                                          | h: VACANT                                                                                                                                                                              |                 |              | ST. LAWBENCE                    | 121060-    |  |  |
|                                                          | PESIDENCE                                                                                                                                                                              |                 |              | RES IDENCE                      | ndings     |  |  |
|                                                          | Previous Use(s): (indica including any industrial                                                                                                                                      |                 |              |                                 | aujacent   |  |  |
|                                                          | amination)                                                                                                                                                                             | or commercia    | 1 450, 01 11 | anere is suspected              |            |  |  |
| 20110                                                    | Sam E                                                                                                                                                                                  |                 |              |                                 |            |  |  |
|                                                          | 7 HV -                                                                                                                                                                                 |                 |              |                                 |            |  |  |
|                                                          | 1)1000                                                                                                                                                                                 |                 |              |                                 |            |  |  |
|                                                          |                                                                                                                                                                                        |                 |              |                                 |            |  |  |
|                                                          |                                                                                                                                                                                        |                 |              |                                 | ***        |  |  |
|                                                          |                                                                                                                                                                                        |                 |              |                                 |            |  |  |
|                                                          |                                                                                                                                                                                        |                 |              |                                 |            |  |  |
| 8.9                                                      | Indicate any current or                                                                                                                                                                | previous applic | cation unde  | er the <i>Planning Act</i> affo | ecting the |  |  |
|                                                          | ect land:                                                                                                                                                                              |                 |              |                                 |            |  |  |
|                                                          | ication Type                                                                                                                                                                           | File Number     | File         | Status                          |            |  |  |
|                                                          | r Variance                                                                                                                                                                             |                 |              |                                 |            |  |  |
|                                                          | Plan Agreement                                                                                                                                                                         |                 |              |                                 |            |  |  |
|                                                          | ng By-Law Amendment                                                                                                                                                                    |                 |              |                                 |            |  |  |
|                                                          | ial Plan Amendment                                                                                                                                                                     |                 |              |                                 |            |  |  |
| Cons                                                     |                                                                                                                                                                                        |                 |              |                                 |            |  |  |
|                                                          | livision                                                                                                                                                                               |                 |              |                                 |            |  |  |
| Othe                                                     |                                                                                                                                                                                        |                 |              |                                 |            |  |  |
| IXI T                                                    | here have been no previo                                                                                                                                                               | ous Planning A  | ct applicati | ons affecting the subj          | ect lands  |  |  |