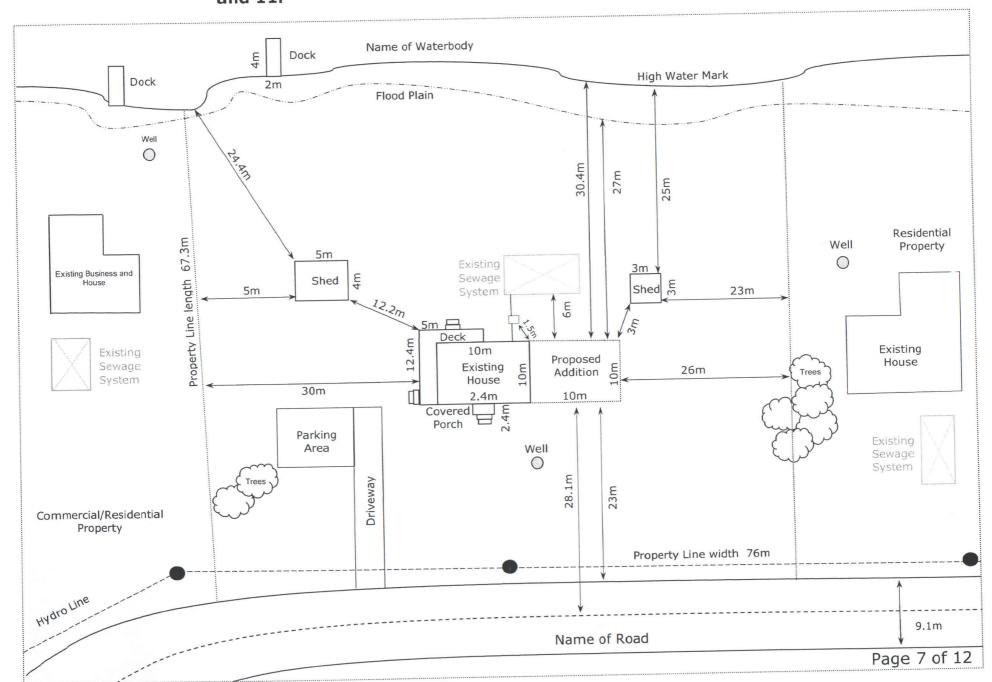

| Thousand Islands                                                                     | DEVELOP       | MENT APP                                 | LICATION       |
|--------------------------------------------------------------------------------------|---------------|------------------------------------------|----------------|
| Township of Leeds and the Thousand Islands 7.3 Dimensions of Subject Land Details on | SUMEVEL       |                                          |                |
| hectar                                                                               | es /          |                                          | acres          |
| Total Lot Area: metre                                                                | SV            |                                          | feet           |
| Lot Depth: (6.9)                                                                     |               |                                          | feet           |
| Lot Width (frontage): 40,19                                                          |               |                                          |                |
| 7.4 Road Access (include name)                                                       |               |                                          |                |
| ☐ Provincial Highway:                                                                |               | 410-411-411-411-411-411-411-411-411-411- |                |
| ☐ County Road:                                                                       |               |                                          |                |
| ☐ Municipal Road:                                                                    |               |                                          | _              |
| ☐ Private Right-of-Way:                                                              | 1/ 22 - 12 /1 | 'A PECK'S                                | MARINA         |
| ☐ Private Right-of-Way:                                                              | li provido d  | etails of na                             | rking and      |
| - I i Llond IC DV Walel Oll                                                          | IV. DIOVIGE S |                                          |                |
| docking facilities to be used and the approximate                                    | e distance of |                                          |                |
| land and the nearest public road: 12 Norcess                                         | 1504-         | Works                                    |                |
| Tock por.                                                                            | T. ON         |                                          |                |
|                                                                                      | Eviating      | Proposed                                 | Not Applicable |
| <b>7.6</b> Servicing – Water                                                         | Existing      | П                                        |                |
| Municipal Piped Water System                                                         | Ц             |                                          |                |
| Privately Owned and Operated Well                                                    |               |                                          |                |
| Dug                                                                                  |               |                                          |                |
| □ Drilled                                                                            |               |                                          |                |
| ☐ Communal                                                                           |               |                                          |                |
| Lake or Other Water Body: ST. LAWRENCE                                               | 9             |                                          |                |
| Other: UV FILTERCED                                                                  |               |                                          |                |
| <b>7.7</b> Servicing – Sewage                                                        | Existing      | Proposed                                 | Not Applicable |
| Municipal                                                                            |               |                                          |                |
| Privately-Owned                                                                      |               |                                          |                |
| ☐ Individual Sanitary Sewage System                                                  |               |                                          |                |
| ☐ Communal Sanitary Sewage System                                                    |               |                                          |                |
| ☐ Composting/Self-Contained Toilet                                                   |               |                                          |                |
| □ Privy                                                                              |               |                                          |                |
| ☐ Outhouse                                                                           |               |                                          |                |
| Other: (Specify) Septic                                                              | U             |                                          |                |
| 7.8 Servicing – Storm Drainage                                                       | Existing      | Proposed                                 | Not Applicable |
| Sewers                                                                               |               |                                          |                |
| Ditches                                                                              |               |                                          |                |
| Swales                                                                               |               |                                          |                |
| Other (Specify):                                                                     |               |                                          |                |