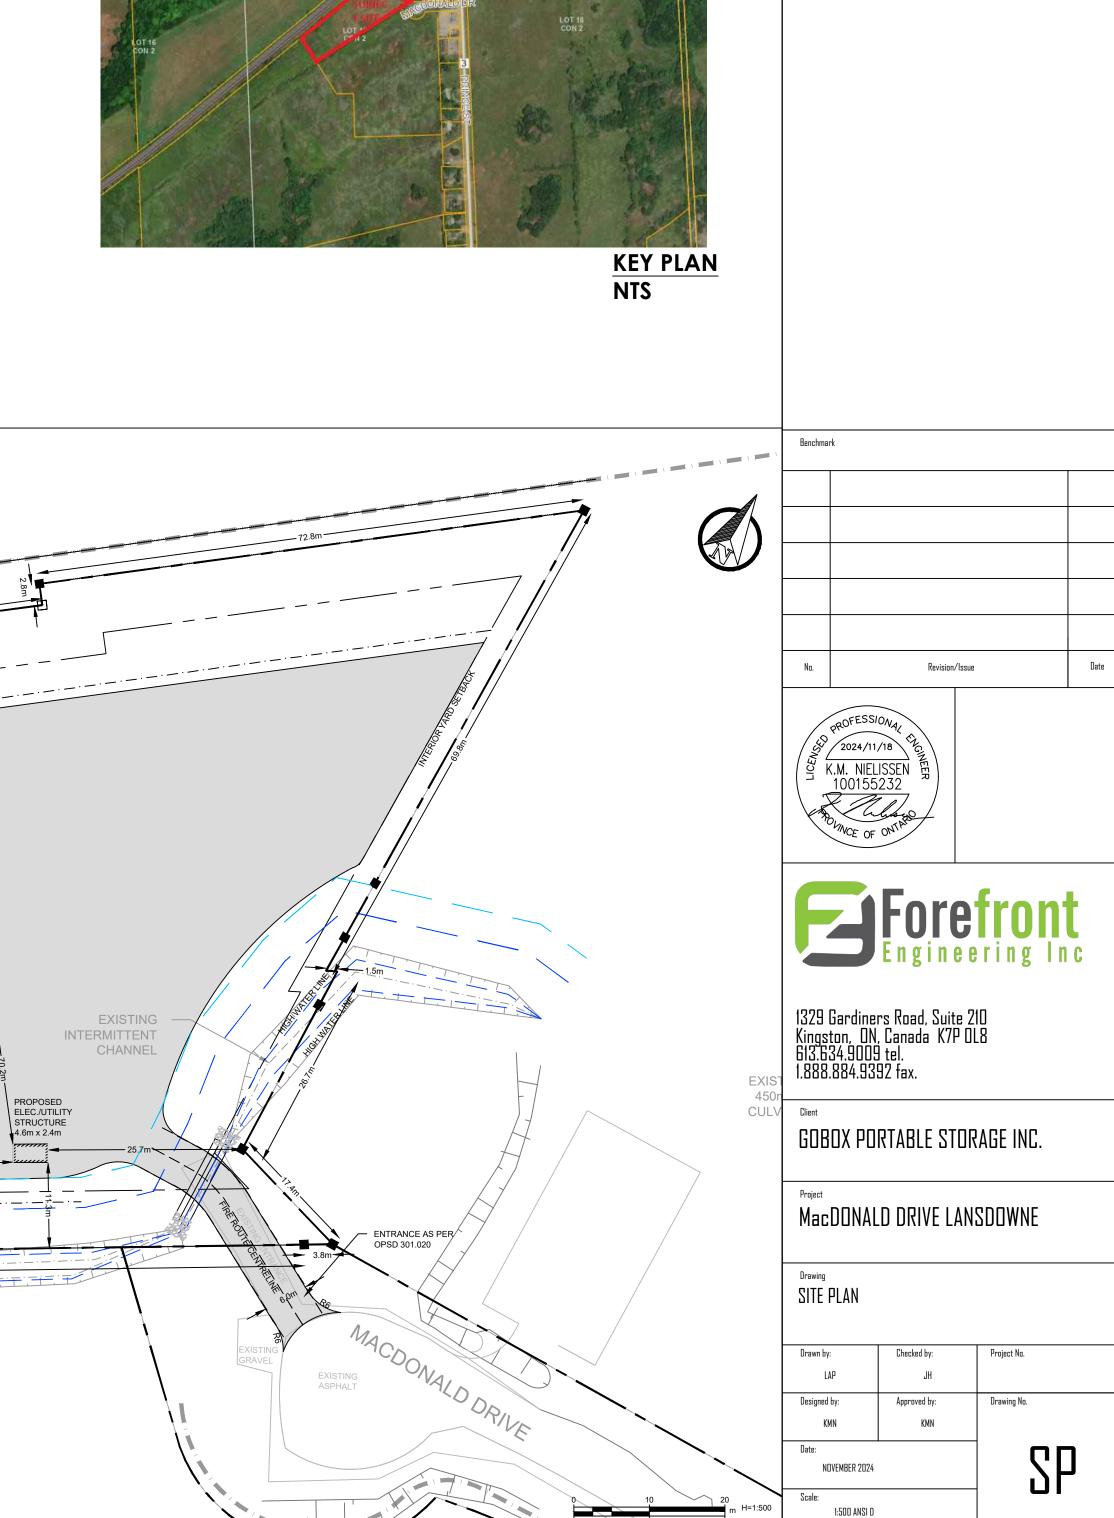

## SITE STATISTICS (ZONING COMPLIANCE)

| Provision                         | Requirement                                                                                                                                                                                                                                   | Proposed                | Complies? |
|-----------------------------------|-----------------------------------------------------------------------------------------------------------------------------------------------------------------------------------------------------------------------------------------------|-------------------------|-----------|
| Light Industrial (ML) –           | Section 7.1                                                                                                                                                                                                                                   |                         |           |
| Permitted Uses                    | Various industrial uses                                                                                                                                                                                                                       | Transportation<br>Depot | Yes       |
| Lot Area (min)                    | 465 m <sup>2</sup>                                                                                                                                                                                                                            | 19,178.5 m <sup>2</sup> | Yes       |
| Lot Frontage (min)                | 15 m                                                                                                                                                                                                                                          | 239.3                   | Yes       |
| Front Yard (min)                  | 7.5 m                                                                                                                                                                                                                                         | 7.5 m                   | Yes       |
| Rear Yard (min)                   | 7.5 m                                                                                                                                                                                                                                         | 7.5 m                   | Yes       |
| Interior Yard (min)               | 3 m                                                                                                                                                                                                                                           | 3 m                     | Yes       |
| Building Height (max)             | 12 m                                                                                                                                                                                                                                          | 12 m                    | Yes       |
| Lot Coverage (max)                | 40%                                                                                                                                                                                                                                           | 0%                      | Yes       |
| General Provisions – S            | Section 3                                                                                                                                                                                                                                     |                         |           |
| Landscaped Open<br>Space (3.15.a) | In any zone, any portion of any minimum required yard which is not used for any other permitted purpose shall be devoted to landscaped open space.                                                                                            | To comply.              | Yes       |
| Setbacks (3.32.b)                 | Where any lot is adjacent to a waterbody or watercourse, any building, structure, campsite, agricultural use that includes the keeping of livestock, and septic disposal system shall be set back a minimum of 30 m from the high water mark. | 10 m                    | No        |

**EXISTING** 1200mmØ CULVERT

CANADIAN NATIONAL RAILWAY

6m HIGH WATER SETBACK

GRANULAR PAVEMENT 150mm GRANULAR A 300mm GRANULAR B

FUTURE MACDONALD DRIVE EXTENSION

<u>LEGEND</u>

HIGH WATER 10m SETBACK

GRANULAR PAVEMENT

PROPERTY LINE

— — — — HIGH WATER LINE

— · — · — · — PROPOSED SWALE

—————— FIRE ROUTE

---- HIGH WATER 6m SETBACK

\_\_\_\_ \_ REQUIRED YARD SETBACK