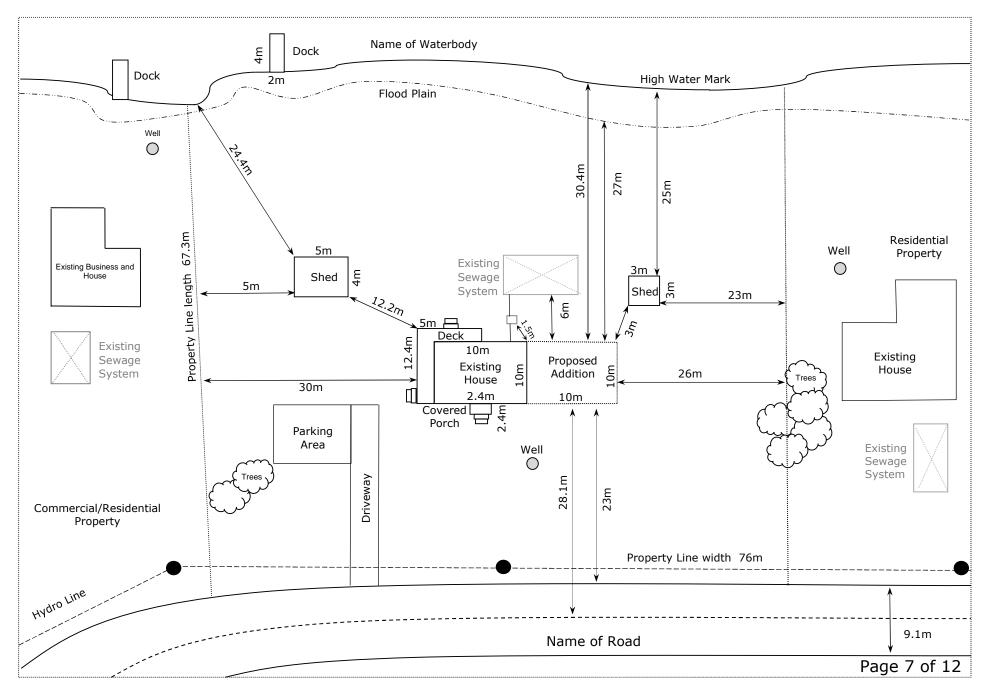

Township of Leeds and the Thousand Islands **DEVELOPMENT APPLICATION 7.3** Dimensions of Subject Land Approximately 0.46 acres Total Lot Area: hectares Approximately 201 feet Lot Depth: metres Approximately 100 feet Lot Width (frontage): metres **7.4** Road Access (include name) ☐ Provincial Highway: ☐ County Road: \_\_\_\_ Municipal Road: Riverview Drive ☐ Private Right-of-Way: \_\_\_\_\_ ☐ Water Only: 7.5 If access to the subject land is by water only, provide details of parking and docking facilities to be used and the approximate distance of these from the subject land and the nearest public road: Existing Proposed Not Applicable **7.6** Servicing – Water X Municipal Piped Water System Privately Owned and Operated Well X □ Dug ☐ Drilled X X ☐ Communal XП Lake or Other Water Body:  $\Box$ X Other: Not Applicable **7.7** Servicing – Sewage Existing Proposed X Municipal Privately-Owned X ☐ Individual Sanitary Sewage System X ☐ Communal Sanitary Sewage System X ☐ Composting/Self-Contained Toilet ☐ Privy X X ☐ Outhouse  $\Box$ X Other: (Specify) **7.8** Servicing – Storm Drainage Existing Proposed Not Applicable