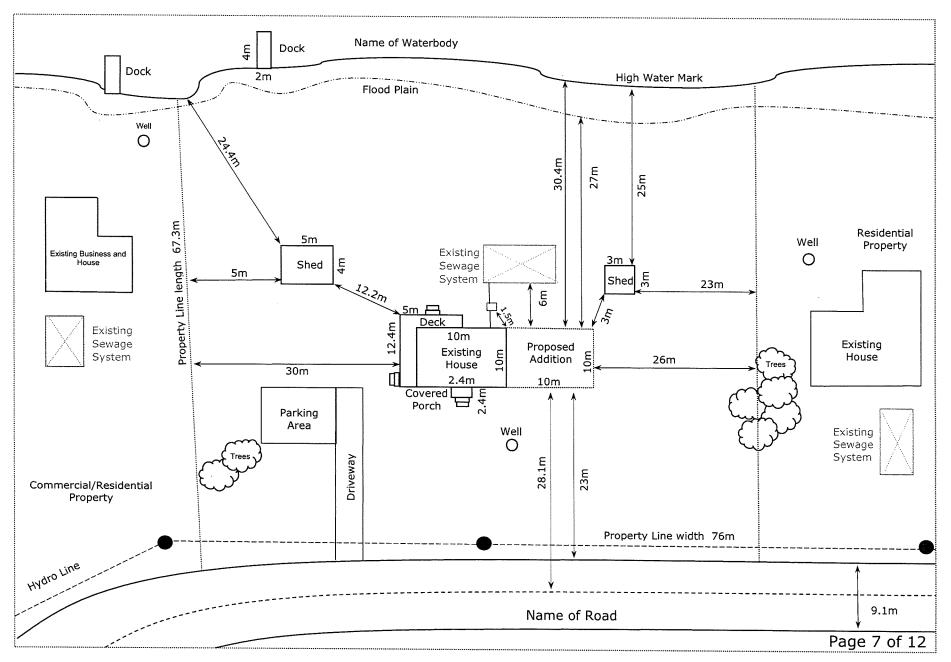

# 9.3 SAMPLE SKETCH – Measurements, setbacks for all structures must be transcribed onto Sections 10 and 11.

# 10. EXISTING STRUCTURES & SETBACKS ON SUBJECT LAND (Indicate any to be demolished)

# 10.1 Existing Structures in metres. Include all structures on subject land, including marine facilities and structures under 10 square metres.

|   | Type of       | Ground       | Gross Floor   | Number of | Dimensions |        |        | Year     |
|---|---------------|--------------|---------------|-----------|------------|--------|--------|----------|
|   | Structure     | Floor Area   | Area          | Stories   | Length     | Width  | Height | Built    |
| 7 | 964-2 Story   | 108.66sqn    | 1. 217.3 sg/m | 2         | 11.41m     | 11.08m | 9.5m   | unknown  |
| 7 | #162-1 Story  | 37.9 sq/m    | 37.9 Sg/m     | /         | 6.78m      | 5.59m  | 4.8m   | unknown. |
|   | movable shed  | 6.8 sq/m     | 6.8 sqlm      | /         | 2.3m       | 2.9m   | 3m     | unkrown  |
|   | Various Decks | (per site pl | lan)          |           |            |        |        |          |

# 10.2 Setbacks of Existing Structures to property boundaries, shoreline, etc. in metres

| Type of<br>Structure | Front    | Side      | Side     | Rear    | Water  | Flood<br>Plain | Public Road<br>(center) | Right of<br>Way (edge) | Other |
|----------------------|----------|-----------|----------|---------|--------|----------------|-------------------------|------------------------|-------|
| #164 - 2 Story       | 2.3m     | 13.96m    | 1.2m     | 15.6m   | 12.48m |                | 6.3m                    |                        |       |
| #162-1 Story         | 3.4m     | 3.88m     | 17.3m    | 19.27m  | 15.3m  |                | 7.1m                    |                        |       |
| Shed                 |          |           | 9.09m    |         |        |                |                         |                        |       |
| #164 - Roadside Dec  | £ 1.53m  | 10.7m     | 5.0m     | 25.7m   | 14.91m |                | 5.1m                    |                        |       |
| #162-Roadide Deck    | 1.02m    | 4.92m     | 17.8m    | 26.4m   | 13.02m |                | 4.7m                    |                        |       |
|                      |          |           |          |         |        |                |                         |                        |       |
| *dd deck will        | be repla | iced 'zou | doled to | new dec | EX.    |                |                         |                        |       |
|                      | ,        | ,         |          |         |        |                |                         |                        |       |