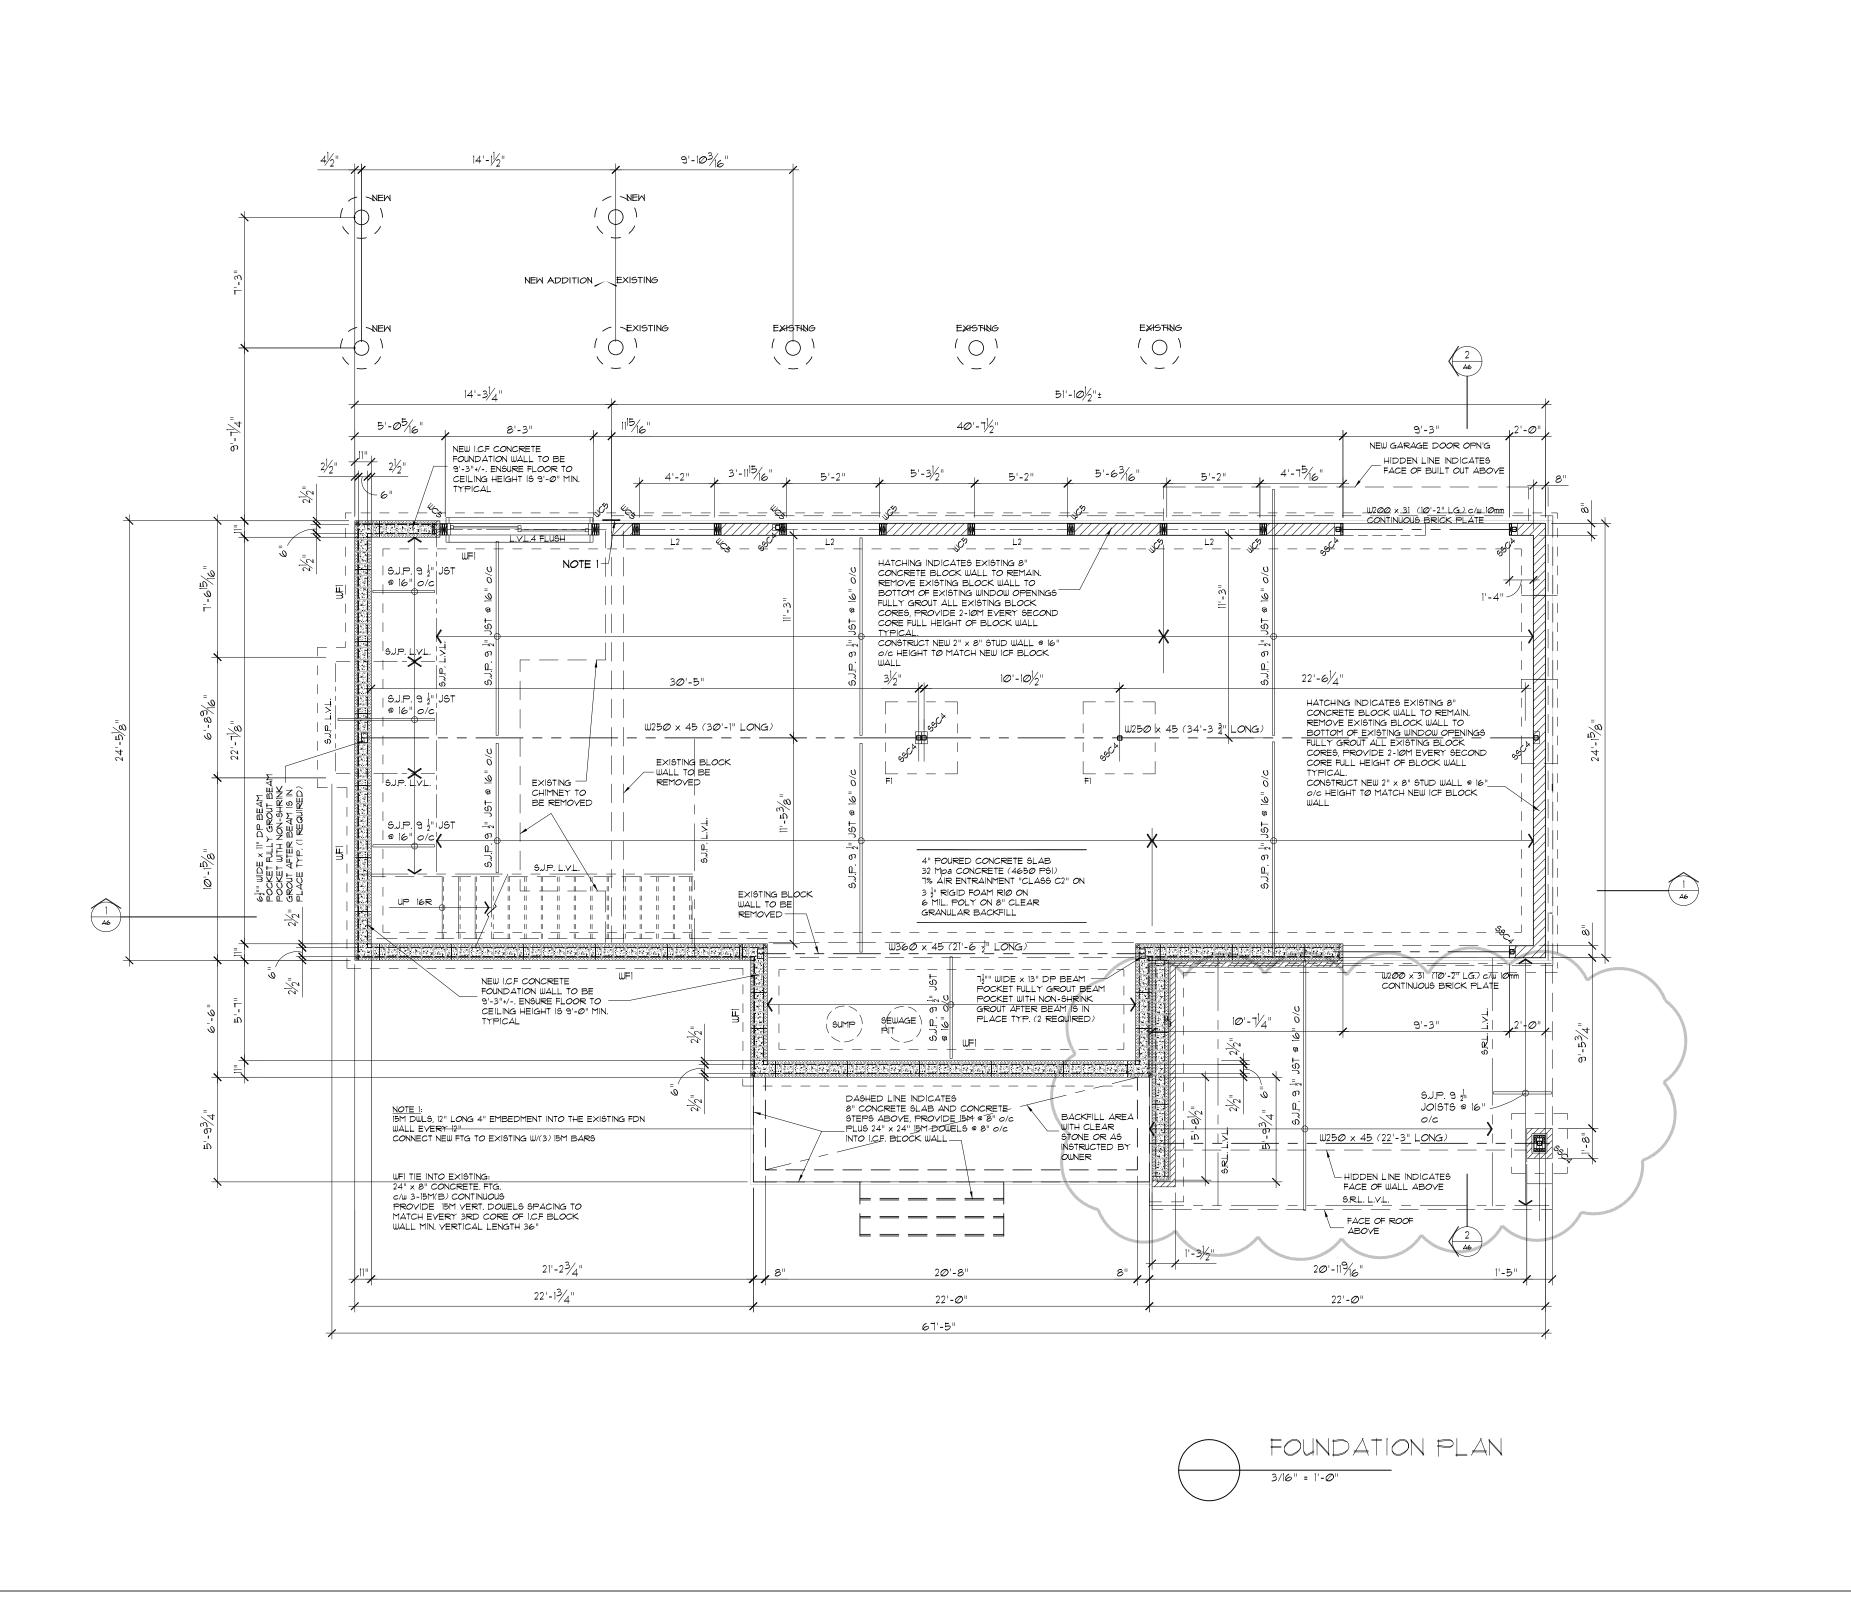

| ISSUED FOR BUILDING PERMIT X | ISSUED FOR CLIENT REVIEW X | No. | Revision | Date

PROPOSED ADDITION / ALTERATIONS
63 BENSON PARK

FOUNDATION PLAN

Scale AS NOTED

DIUG, NO.

NOTES:

ALL CONTRACTOR®, SUBCONTRACTOR® TENDERING ON THIS PROJECT SHALL EXAMINE THE SITE AND BECOME THOROUGHLY FAMILIAR WITH ALL THE CONDITIONS WHICH MIGHT AFFECT THE EXECUTION OF THEIR WORK OR OTHERS AND SITE CONDITIONS WHICH MIGHT AFFECT THE PERFORMANCE AND SITE CONDITIONS WHICH MIGHT AFFECT THE PERFORMANCE AND COST OF WORK SHALL BE REPORTED TO ARA DESIGN OR THE OUNER DURING SHALL BE REPORTED TO ARA DESIGN OR THE OUNER DURING THE TENDERING PERFOR NO CLAMPS WILL BE ALLOUED FOR WORK OR MATERIAL WHICH MAY BE REQUISITE OR NECESSARY FOR THE PROPERE DESCRITION OR WORK.